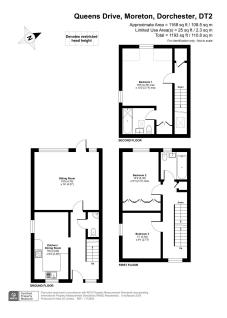

## Queens Drive, Moreton, Dorchester, DT2 8FP

Offers Over £290,000

This charming and well-presented three double-bedroom property is perfectly situated in a quiet cul-de-sac within the highly sought-after village of Moreton. Boasting approximately 1,168 sq ft of living space across three floors, this spacious home offers versatile accommodation ideal for modern family living.