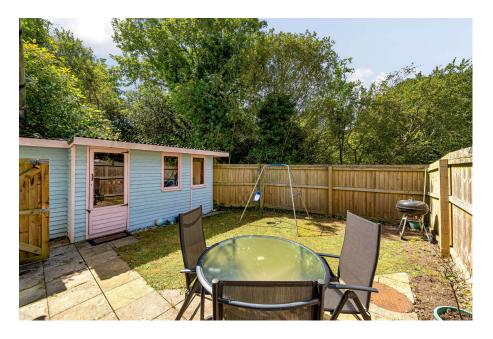

Enclosed Rear Garden: Low-maintenance garden mainly laid to lawn with a large shed and side pedestrian access. Overlooking peaceful woodlands, offering privacy and tranquillity.

Parking: Private driveway providing off-road parking for two cars.