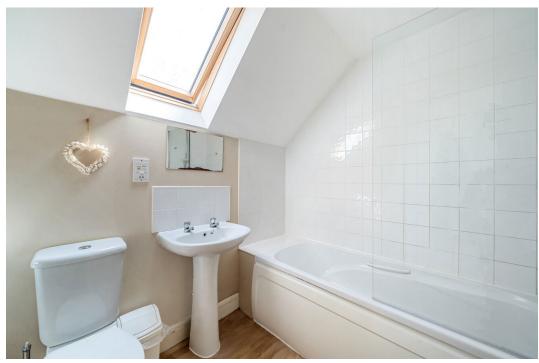

First Floor: Two generously sized double bedrooms, one with built-in double wardrobes, plus a family bathroom complete with bath, shower attachment, WC, and wash hand basin.

Second Floor Master Suite: A spacious main bedroom featuring an en-suite bathroom with a panel-enclosed bath, shower attachment, WC, and wash hand basin. A handy storage cupboard is also located on the landing.