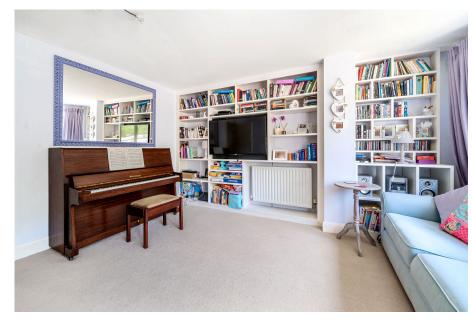

A spacious and inviting living area featuring fitted shelving and direct access to the enclosed rear garden—perfect for relaxation and entertaining.

Convenient downstairs cloakroom and useful under-stairs storage.