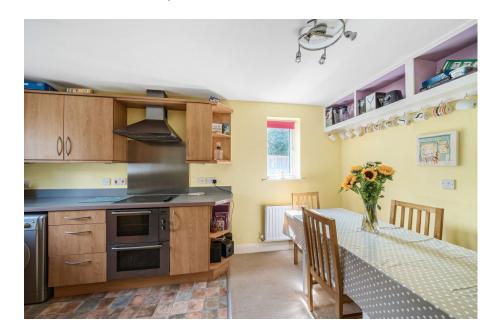

Kitchen/Diner: A bright, airy space with ample room for dining. Fitted with a range of wall and base units, integrated double oven, four-ring hob, and space for a fridge freezer, washing machine, and additional appliance.