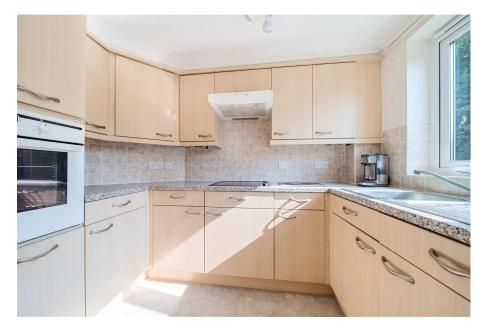

Twin glazed doors open to the kitchen, filled with natural light from a garden-view window. The kitchen has ample storage and food preparation space, with integrated AEG™ appliances, including an electric hob, fume hood, and electric oven. There's also space for a fridge and an additional appliance with plumbing.