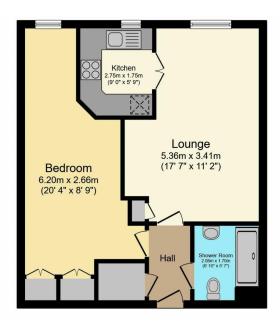

This apartment, tucked away at the back of the building, offers a modern and fresh feel with views of the well-kept garden. The entrance hall leads to a sitting room with a dining area, featuring a large window that frames the garden view. The cosy reception room includes an electric fireplace and space for a dining table and chairs.

Twin glazed doors open to the kitchen, filled with natural light from a garden-view window. The kitchen has ample storage and food preparation space, with integrated AEG™ appliances, including an electric hob, fume hood, and electric oven. There's also space for a fridge and an additional appliance with plumbing.

The bedroom overlooks the communal gardens and features a double-glazed window, built-in wardrobes, an electric storage heater, a telephone point, a TV socket, an emergency pull cord, and a door to the entrance hall. The shower room includes a W.C. with a concealed cistern, a vanity unit with a wash hand basin, and a large shower cubicle with a screen.