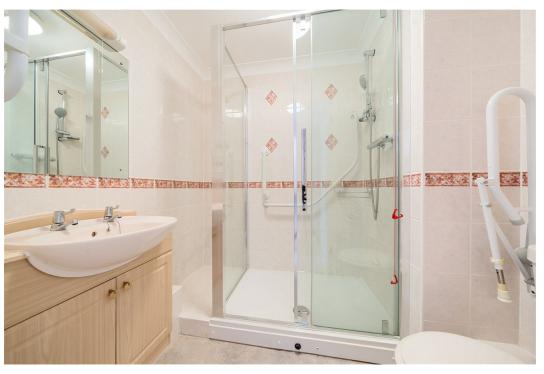

The bedroom overlooks the communal gardens and features a double-glazed window, built-in wardrobes, an electric storage heater, a telephone point, a TV socket, an emergency pull cord, and a door to the entrance hall. The shower room includes a W.C. with a concealed cistern, a vanity unit with a wash hand basin, and a large shower cubicle with a screen.