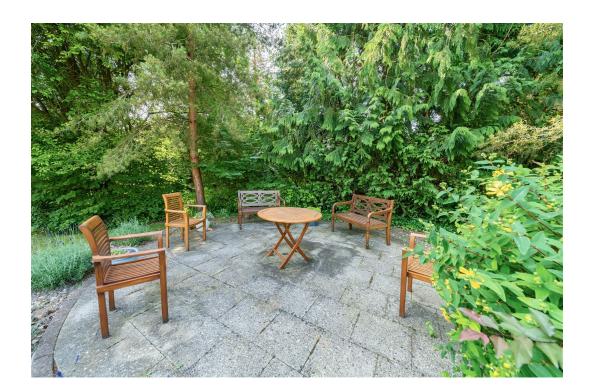

**Outside:** Residents can enjoy the lounge, laundry room with washing machines and dryers, and a guest room (by reservation). The landscaped gardens and seating areas are perfect for residents and their families, with well-kept lawns, stocked borders, mature trees, and shrubs.