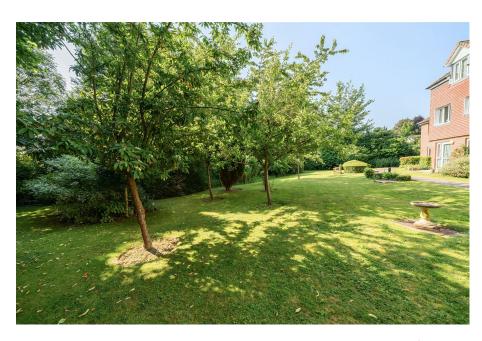

This apartment, tucked away at the back of the building, offers a modern and fresh feel with views of the well-kept garden. The entrance hall leads to a sitting room with a dining area, featuring a large window that frames the garden view. The cosy reception room includes an electric fireplace and space for a dining table and chairs.

**Outside:** Residents can enjoy the lounge, laundry room with washing machines and dryers, and a guest room (by reservation). The landscaped gardens and seating areas are perfect for residents and their families, with well-kept lawns, stocked borders, mature trees, and shrubs.