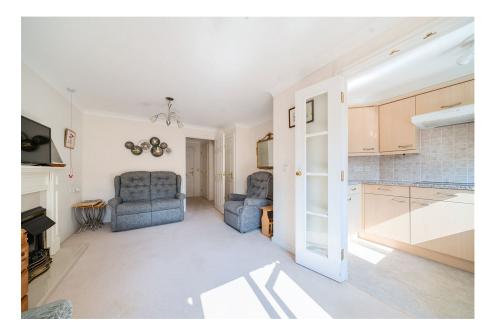

This apartment, tucked away at the back of the building, offers a modern and fresh feel with views of the well-kept garden. The entrance hall leads to a sitting room with a dining area, featuring a large window that frames the garden view. The cosy reception room includes an electric fireplace and space for a dining table and chairs.