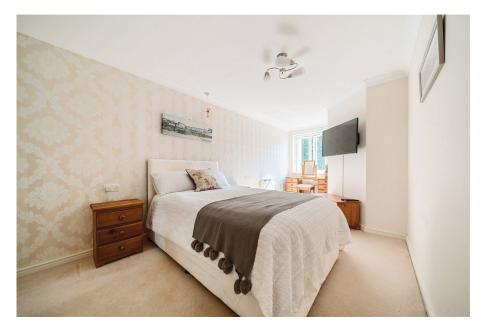

The bedroom overlooks the communal gardens and features a double-glazed window, built-in wardrobes, an electric storage heater, a telephone point, a TV socket, an emergency pull cord, and a door to the entrance hall. The shower room includes a W.C. with a concealed cistern, a vanity unit with a wash hand basin, and a large shower cubicle with a screen.