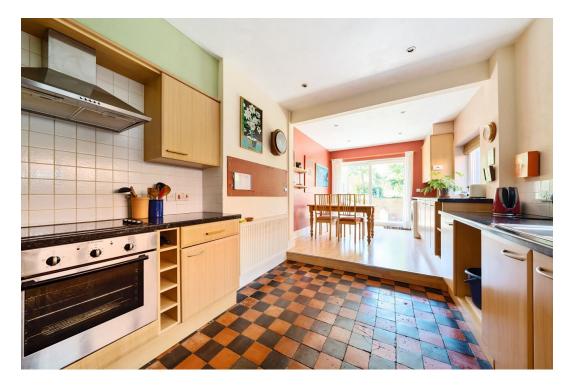

The ground floor of the house is bright and spacious, featuring a modern kitchen that opens into an extended dining room, perfect for entertaining. The dining room also provides access to the rear garden. Additionally, the property includes a separate sitting room and a second separate reception room, which could easily be used as an office or fourth bedroom.

The sitting room benefits from a bay window and electric fire in an ornate marble surround, and the second reception room boasts a view of the garden, along with another original fireplace.

The modern kitchen includes a range of wall and base units, a one and a half bowl sink and drainer unit with mixer tap, built in electric oven and grill with extractor hood over and space for fridge freezer.