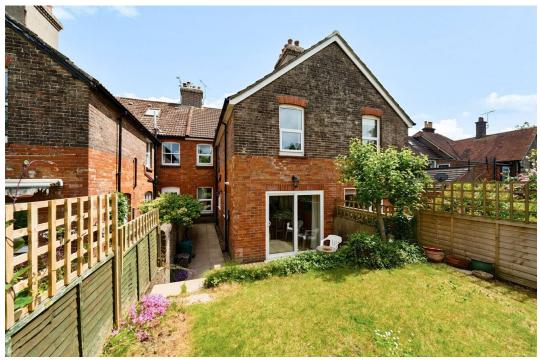

Outside - The rear garden is mainly laid to lawn, and includes fruit trees, flowers and mature shrubs. The garden includes a storage shed.

The front garden features a charming combination of shingle and a variety of flowers and shrubs, adding to the property's curb appeal.