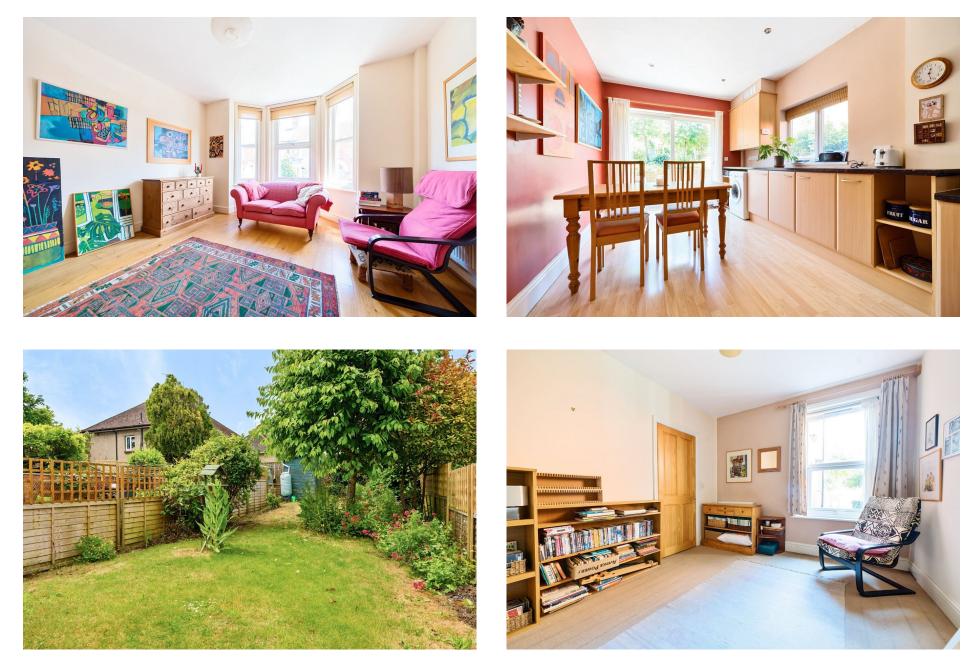

The ground floor of the house is bright and spacious, featuring a modern kitchen that opens into an extended dining room, perfect for entertaining. The dining room also provides access to the rear garden. Additionally, the property includes a separate sitting room and a second separate reception room, which could easily be used as an office or fourth bedroom.

The sitting room benefits from a bay window and electric fire in an ornate marble surround, and the second reception room boasts a view of the garden, along with another original fireplace.

The modern kitchen includes a range of wall and base units, a one and a half bowl sink and drainer unit with mixer tap, built in electric oven and grill with extractor hood over and space for fridge freezer.

Outside - The rear garden is mainly laid to lawn, and includes fruit trees, flowers and mature shrubs. The garden includes a storage shed.

The front garden features a charming combination of shingle and a variety of flowers and shrubs, adding to the property's curb appeal.