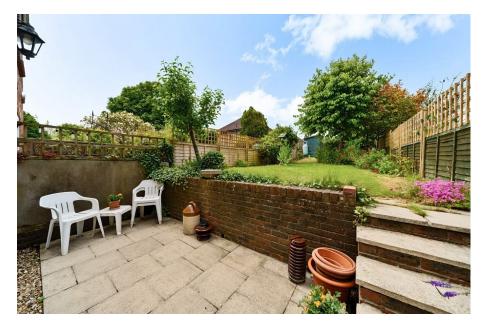

Outside - The rear garden is mainly laid to lawn, and includes fruit trees, flowers and mature shrubs. The garden includes a storage shed.

The front garden features a charming combination of shingle and a variety of flowers and shrubs, adding to the property's curb appeal.