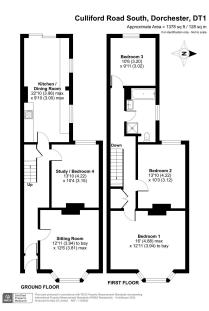

Upon approaching the property, you are welcomed by a doubleglazed entrance door that leads into the light and spacious entrance hall. This area showcases an ornate tiled floor, decorative cornicing, and ample understairs storage.

The ground floor of the house is bright and spacious, featuring a modern kitchen that opens into an extended dining room, perfect for entertaining. The dining room also provides access to the rear garden. Additionally, the property includes a separate sitting room and a second separate reception room, which could easily be used as an office or fourth bedroom.

The sitting room benefits from a bay window and electric fire in an ornate marble surround, and the second reception room boasts a view of the garden, along with another original fireplace.

The modern kitchen includes a range of wall and base units, a one and a half bowl sink and drainer unit with mixer tap, built in electric oven and grill with extractor hood over and space for fridge freezer.

From the entrance hall, stairs lead to the first-floor landing, which includes a large built-in wardrobe for additional storage and access to a partially boarded loft. The master bedroom, located at the front of the house, features a bay window and an ornate original fireplace. Bedroom two, situated at the rear, offers garden views, while bedroom three also has an ornate fireplace. The well-appointed bathroom includes a separate shower and light blocks in the hallway to allow natural light to flow through.