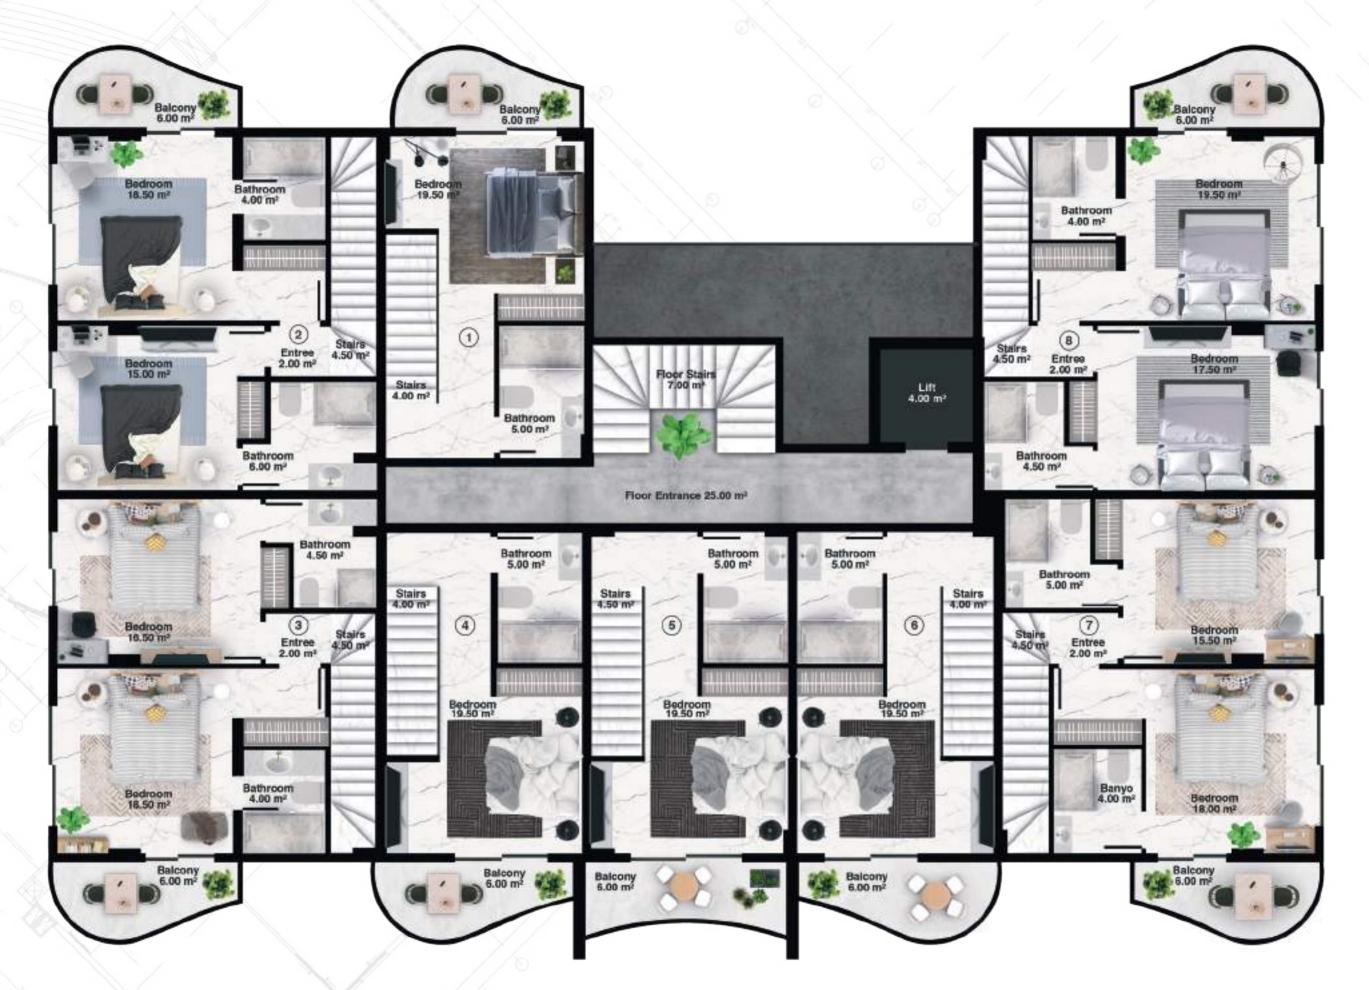

### TORUS SILENCE Kargicak

GARDEN DUPLEX 1. STOREY

GARDEN DUPLEX 2. STOREY

**TERRACE DUPLEX 1. STOREY** 

**TERRACE DUPLEX 2. STOREY** 

#### 1 ST Floor plan

Villa Type 1 / 4+1 Total Gross Area: 287.50 m<sup>2</sup>