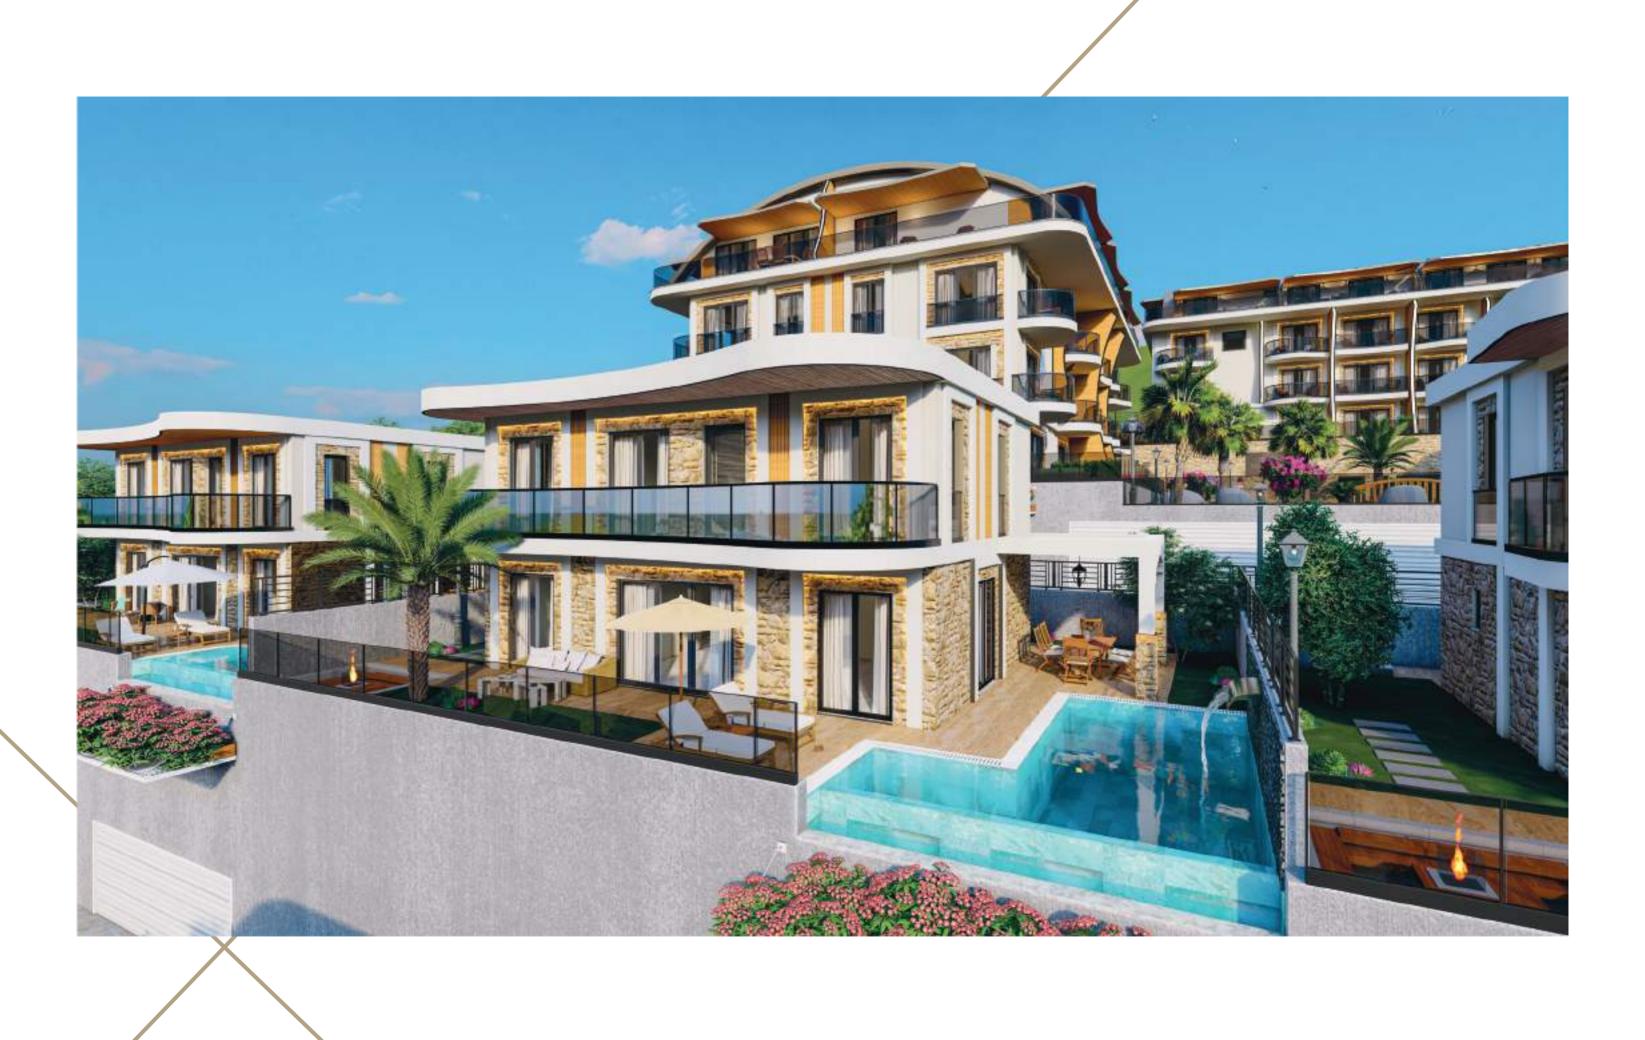

In addition, the apartments and villas come equipped with a smart home system, while various social amenities such as a basketball court, tennis court, outdoor pool, indoor pool, fitness center, Turkish bath, sauna, playground, and open and closed parking areas are available. Each villa has its own pool and a closed parking area that can accommodate two vehicles.