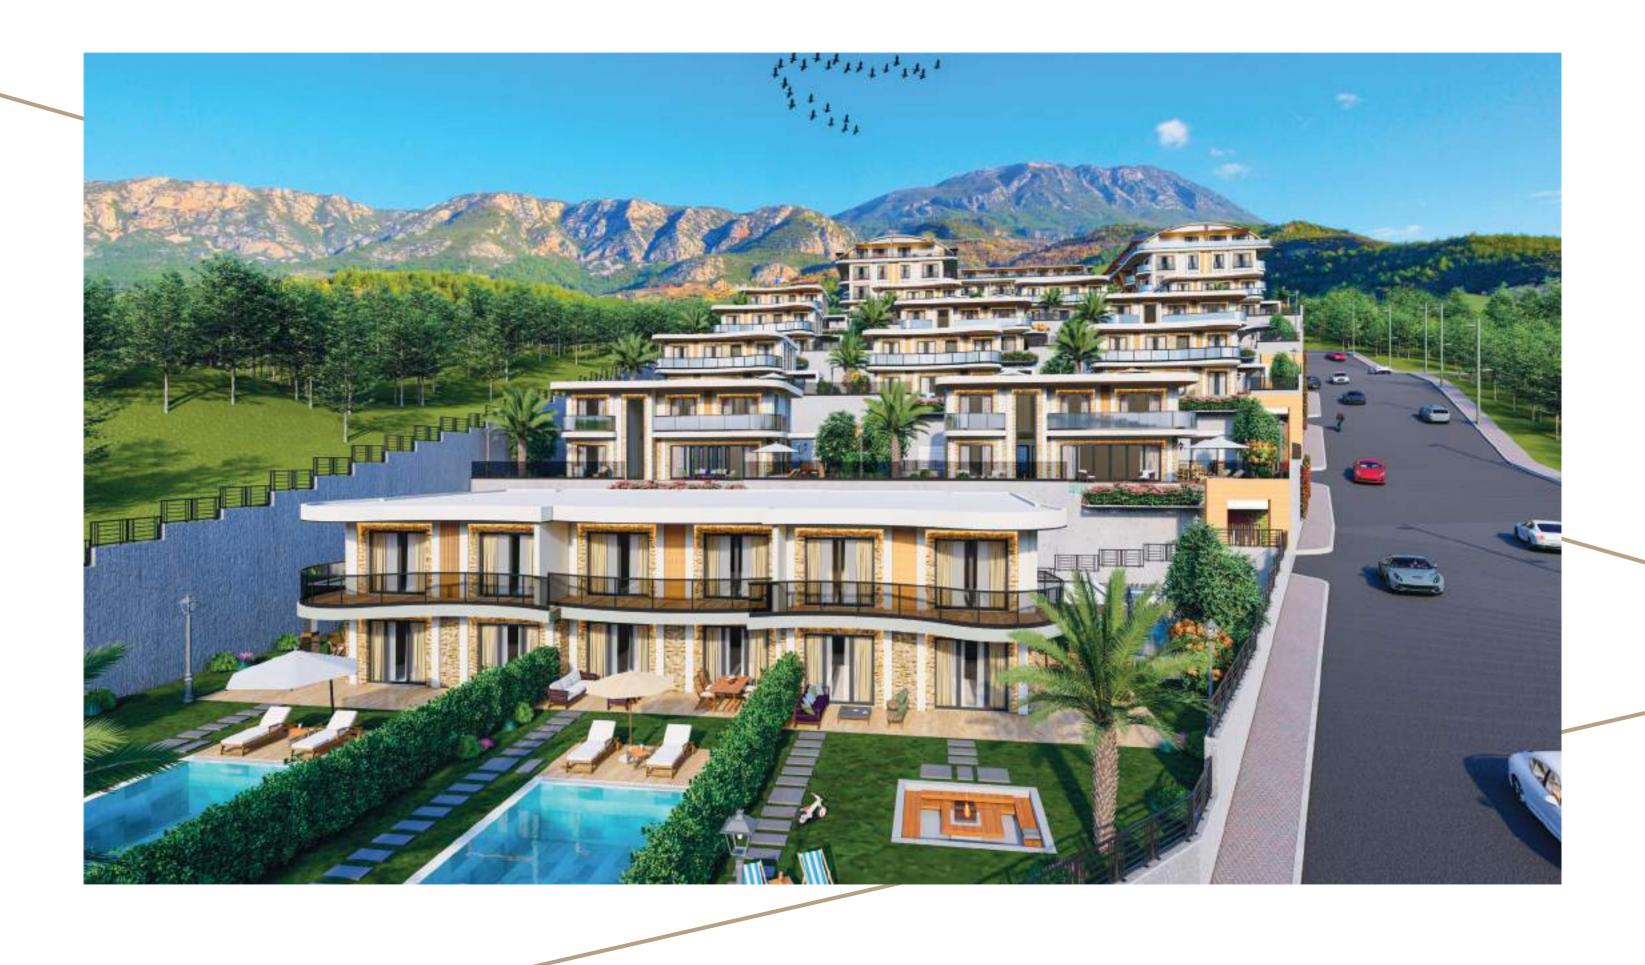

A new project is coming to life in Antalya/Alanya/Kargicak, and every detail you have dreamed of is becoming a reality in this project. The project will be built on a 15,000 m<sup>2</sup> plot of land and has a construction area of approximately 10,000 m<sup>2</sup>. This project, where you can feel comfort and relaxation in every square meter and find peace in nature and silence, consists of 39 duplex apartments and 15 villas ranging from 83 m<sup>2</sup> to 203 m<sup>2</sup> and 235 m<sup>2</sup> to 341 m<sup>2</sup> of usable area, respectively.

In addition, the apartments and villas come equipped with a smart home system, while various social amenities such as a basketball court, tennis court, outdoor pool, indoor pool, fitness center, Turkish bath, sauna, playground, and open and closed parking areas are available. Each villa has its own pool and a closed parking area that can accommodate two vehicles.