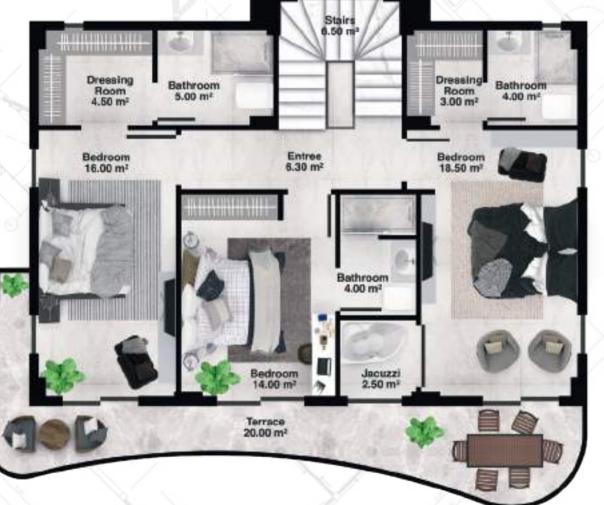

as a basketball court, tennis court, outdoor pool, indoor pool, fitness center, Turkish bath, sauna, playground, and open and closed parking areas are available. Each villa has its own pool and a closed parking area that can accommodate two vehicles.



## 

# IN SILENCE



NATIIRF





We offer meticulously designed living spaces that touch your life by thinking through every detail to provide you with emotions you have never experienced before.

Instead of square meters, we design living spaces with meticulous attention to detail in square centimeters.



















### TORUS SILENCE Kargicak

















































GARDEN DUPLEX 1. STOREY



GARDEN DUPLEX 2. STOREY



**TERRACE DUPLEX 1. STOREY** 



**TERRACE DUPLEX 2. STOREY** 



#### GROUND Floor Plan



#### 1 ST Floor plan



Villa Type 1 / 4+1 Total Gross Area: 287.50 m<sup>2</sup>



#### GROUND Floor Plan



1 ST Floor plan



Villa Type 2 / 4+1 Total Gross Area: 337 m<sup>2</sup>



#### BASEMENT FLOOR PLAN

GROUND FLOOR PLAN

#### 1 ST FLOOR PLAN



Villa Type 3 / 8+1 Total Gross Area: 353 m<sup>2</sup>





#### GROUND FLOOR PLAN

1 ST FLOOR PLAN



Total Gross Area P1: 272.50 m<sup>2</sup> Total Gross Area P2: 236 m<sup>2</sup> Total Gross Area P3: 272.50 m<sup>2</sup>





o torussilence

**(**) +90 533 160 44 52



İSTANBUL ALANYA SENLİKKÖY MAH. YEŞİLKÖY CAD. GÜLLER PINARI MAH. HACET CAD. MORKENT İŞ MERKEZİ NO: 27 K:1 FLORYA HACET MEYDANI NO: 40 / 4-5 SQUARE LIGHT 34153 BAKIRKÖY İSTANBUL TÜRKİYE K: 3 ANTALYA TÜRKİYE