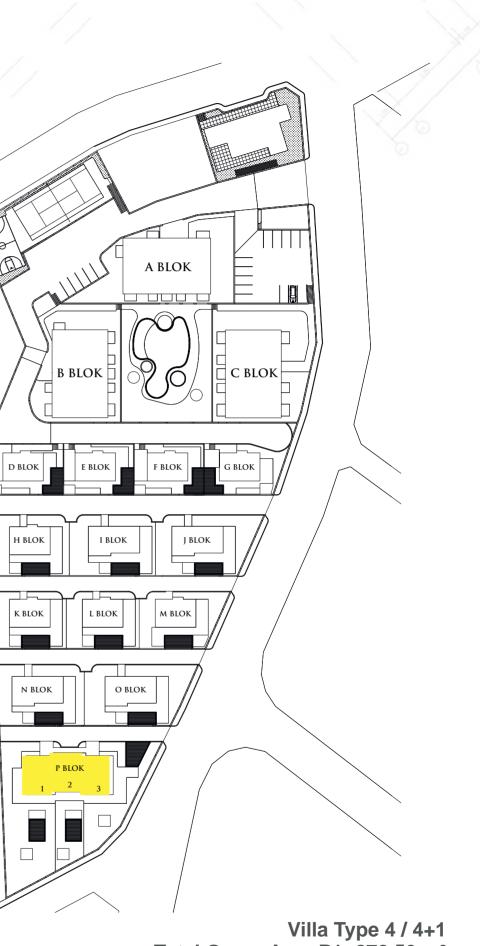

A new project is coming to life in Antalya/Alanya/Kargicak, and every detail you have dreamed of is becoming a reality in this project. The project will be built on a 15,000 m<sup>2</sup> plot of land and has a construction area of approximately 10,000 m<sup>2</sup>. This project, where you can feel comfort and relaxation in every square meter and find peace in nature and silence, consists of 39 duplex apartments and 15 villas ranging from 83 m<sup>2</sup> to 203 m<sup>2</sup> and 235 m<sup>2</sup> to 341 m<sup>2</sup> of usable area, respectively.

In addition, the apartments and villas come equipped with a smart home system, while various social amenities such as a basketball court, tennis court, outdoor pool, indoor pool, fitness center, Turkish bath, sauna, playground, and open and closed parking areas are available. Each villa has its own pool and a closed parking area that can accommodate two vehicles.