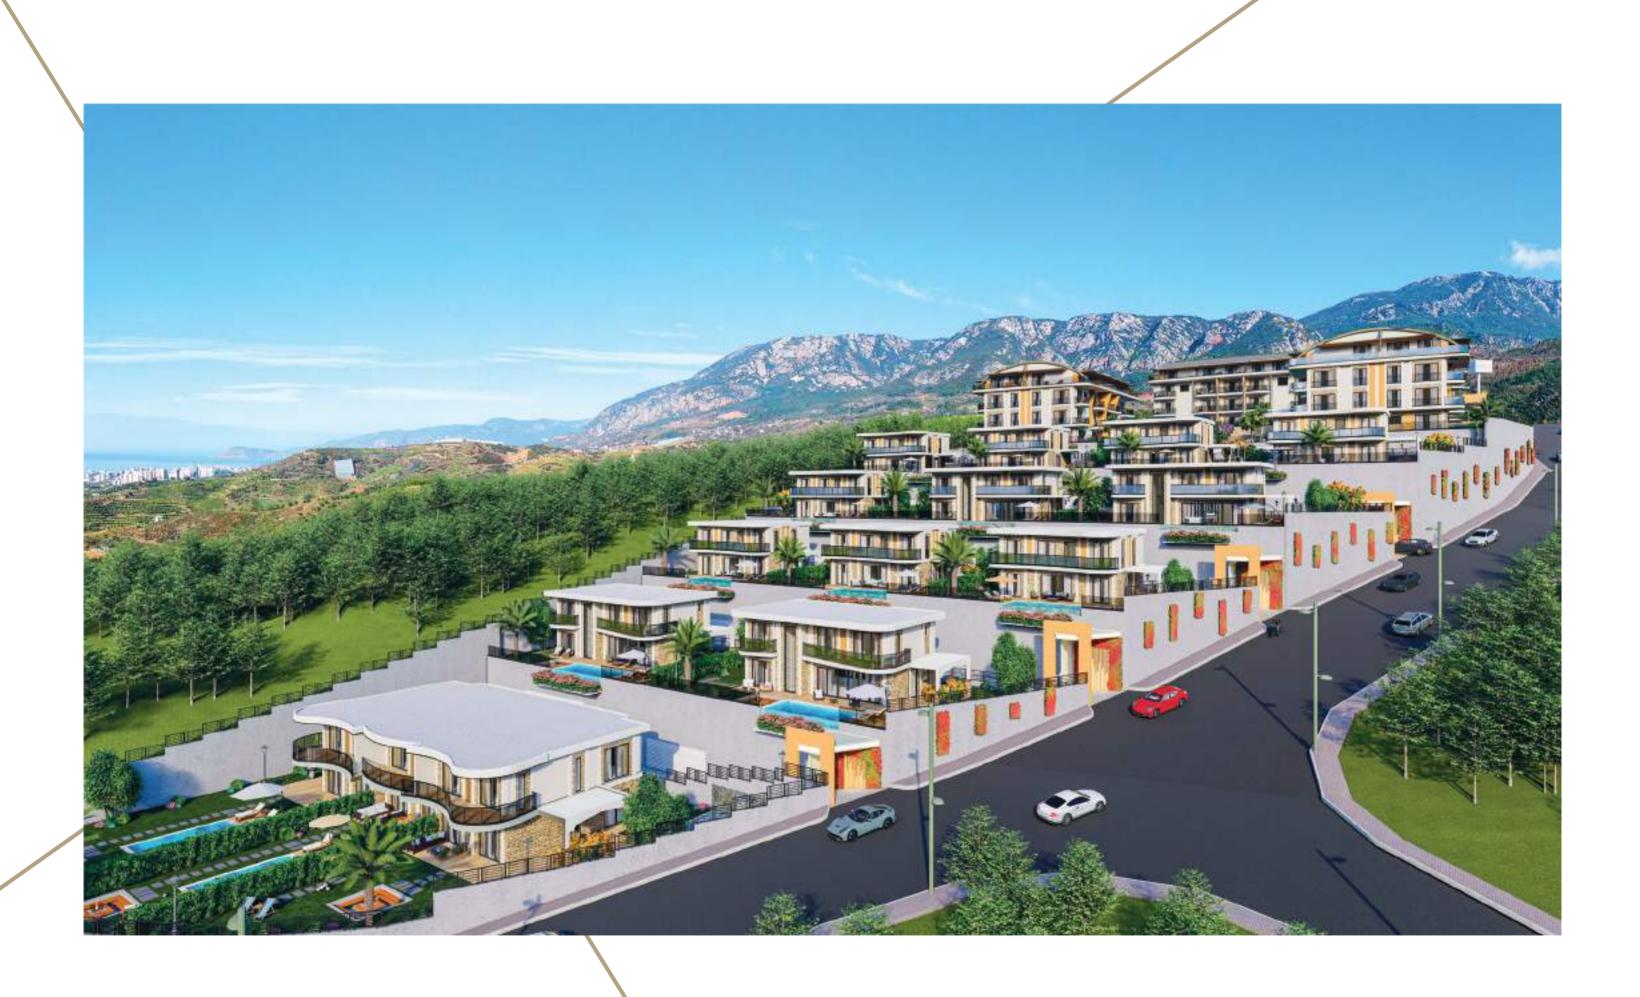

A new project is coming to life in Antalya/Alanya/Kargicak, and every detail you have dreamed of is becoming a reality in this project. The project will be built on a 15,000 m<sup>2</sup> plot of land and has a construction area of approximately 10,000 m<sup>2</sup>. This project, where you can feel comfort and relaxation in every square meter and find peace in nature and silence, consists of 39 duplex apartments and 15 villas ranging from 83 m<sup>2</sup> to 203 m<sup>2</sup> and 235 m<sup>2</sup> to 341 m<sup>2</sup> of usable area, respectively.

In addition, the apartments and villas come equipped with a smart home system, while various social amenities such as a basketball court, tennis court, outdoor pool, indoor pool, fitness center, Turkish bath, sauna, playground, and open and closed parking areas are available. Each villa has its own pool and a closed parking area that can accommodate two vehicles.