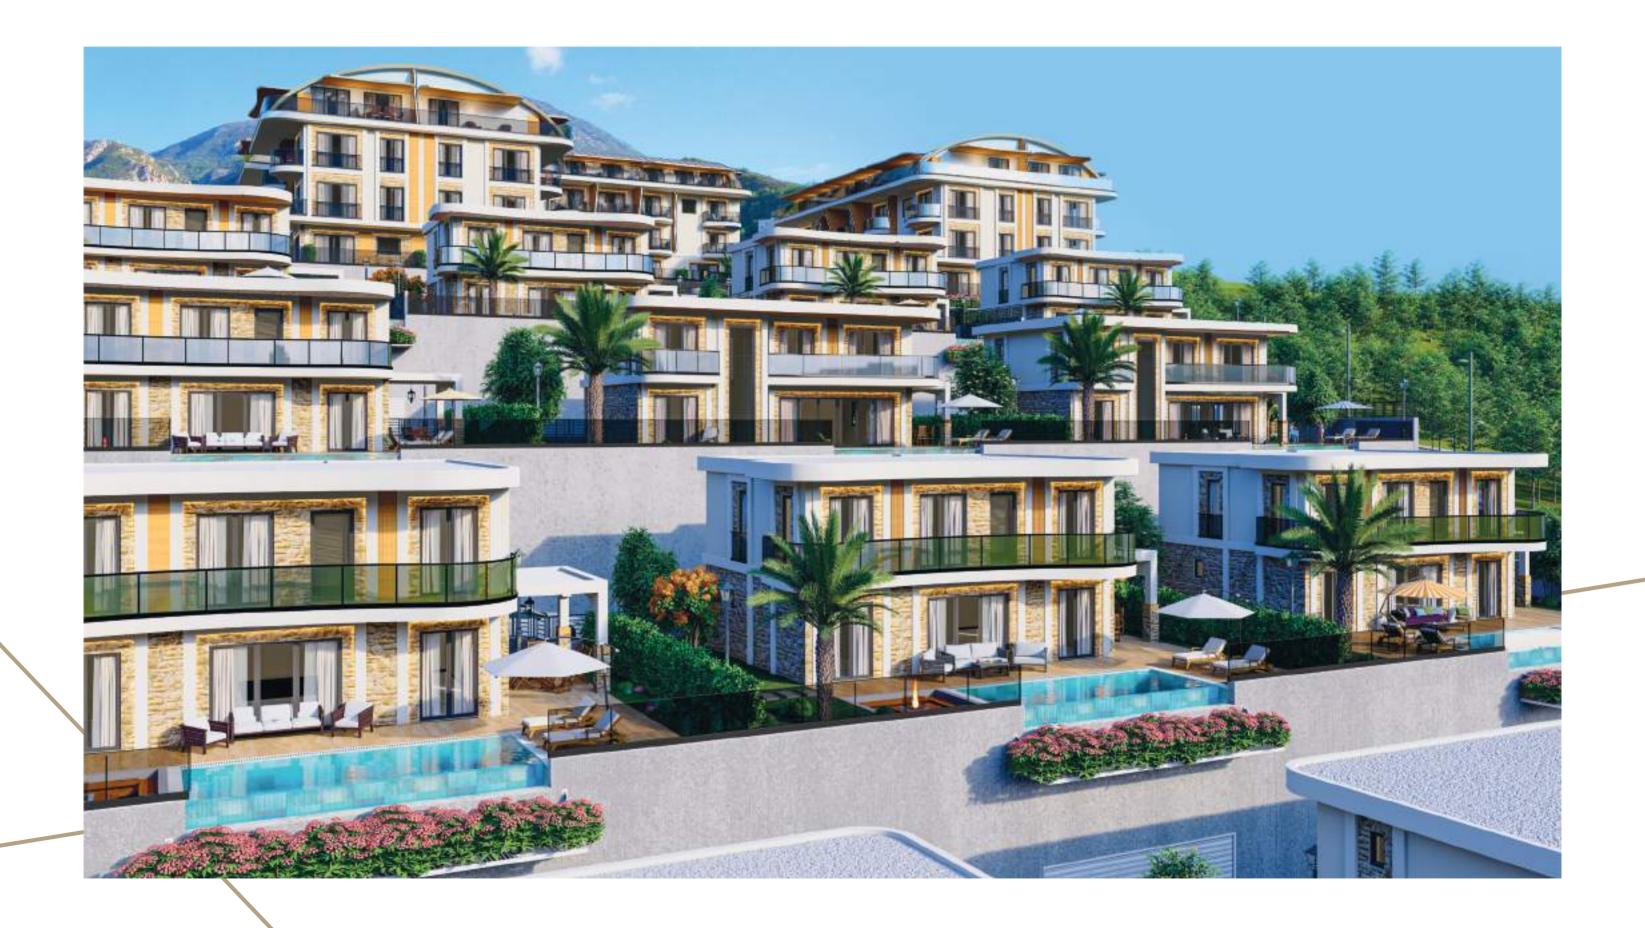

A new project is coming to life in Antalya/Alanya/Kargicak, and every detail you have dreamed of is becoming a reality in this project. The project will be built on a 15,000 m<sup>2</sup> plot of land and has a construction area of approximately 10,000 m<sup>2</sup>. This project, where you can feel comfort and relaxation in every square meter and find peace in nature and silence, consists of 39 duplex apartments and 15 villas ranging from 83 m<sup>2</sup> to 203 m<sup>2</sup> and 235 m<sup>2</sup> to 341 m<sup>2</sup> of usable area, respectively.

In addition, the apartments and villas come equipped with a smart home system, while various social amenities such as a basketball court, tennis court, outdoor pool, indoor pool, fitness center, Turkish bath, sauna, playground, and open and closed parking areas are available. Each villa has its own pool and a closed parking area that can accommodate two vehicles.