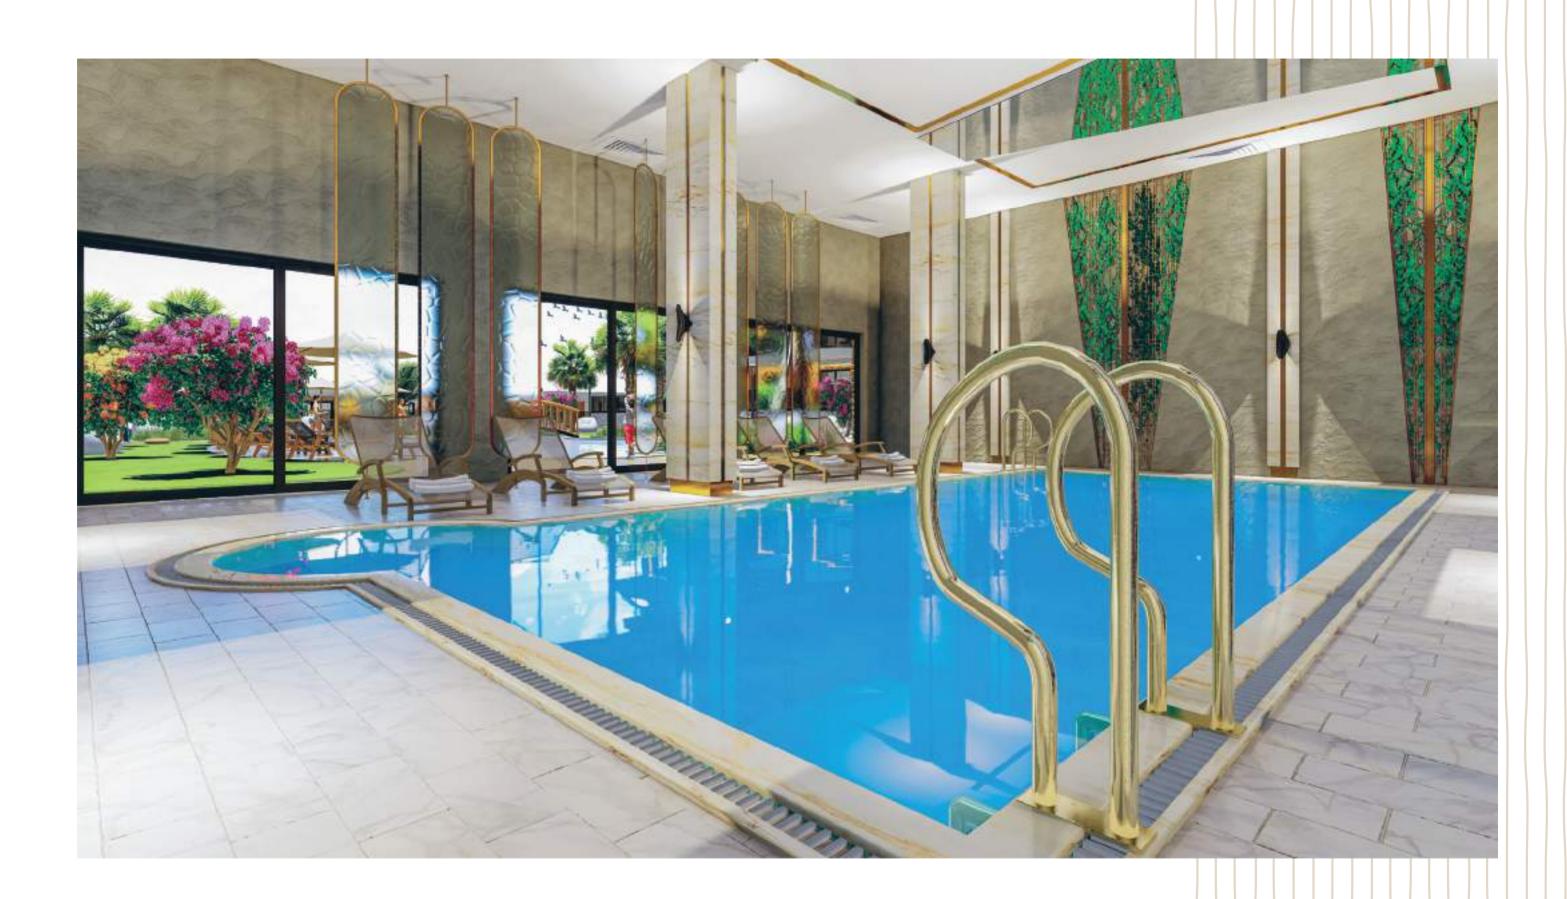

In addition, the apartments and villas come equipped with a smart home system, while various social amenities such as a basketball court, tennis court, outdoor pool, indoor pool, fitness center, Turkish bath, sauna, playground, and open and closed parking areas are available. Each villa has its own pool and a closed parking area that can accommodate two vehicles.