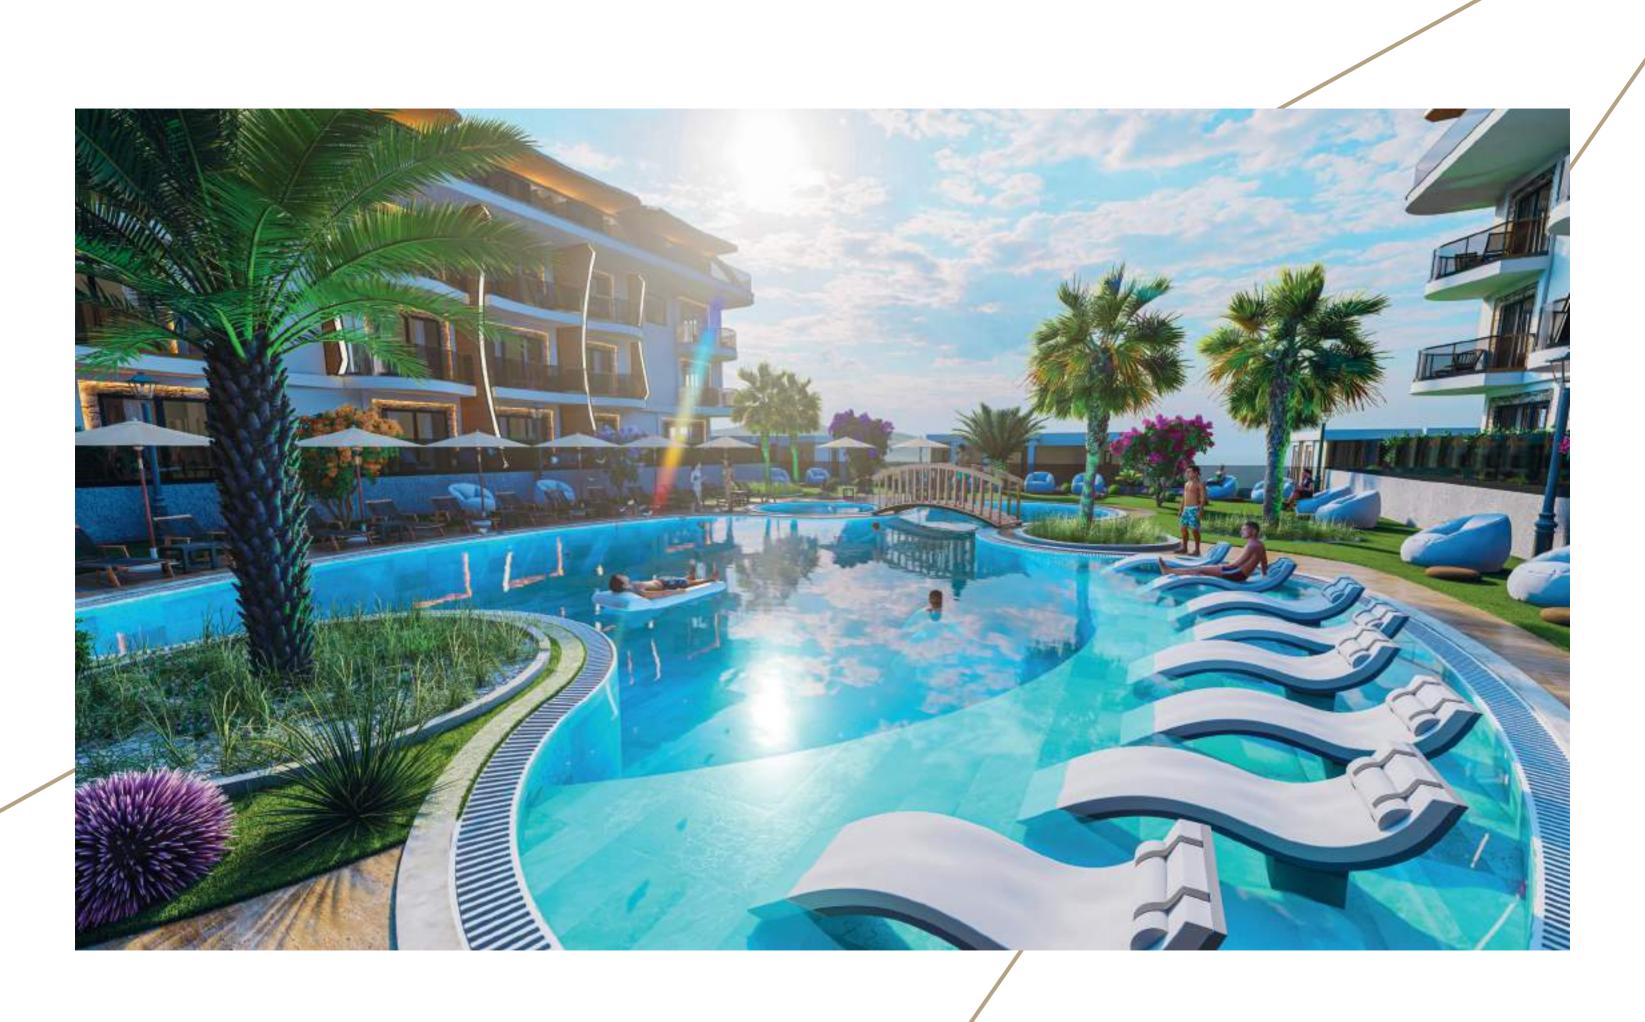

A new project is coming to life in Antalya/Alanya/Kargicak, and every detail you have dreamed of is becoming a reality in this project. The project will be built on a 15,000 m<sup>2</sup> plot of land and has a construction area of approximately 10,000 m<sup>2</sup>. This project, where you can feel comfort and relaxation in every square meter and find peace in nature and silence, consists of 39 duplex apartments and 15 villas ranging from 83 m<sup>2</sup> to 203 m<sup>2</sup> and 235 m<sup>2</sup> to 341 m<sup>2</sup> of usable area, respectively.

In addition, the apartments and villas come equipped with a smart home system, while various social amenities such as a basketball court, tennis court, outdoor pool, indoor pool, fitness center, Turkish bath, sauna, playground, and open and closed parking areas are available. Each villa has its own pool and a closed parking area that can accommodate two vehicles.