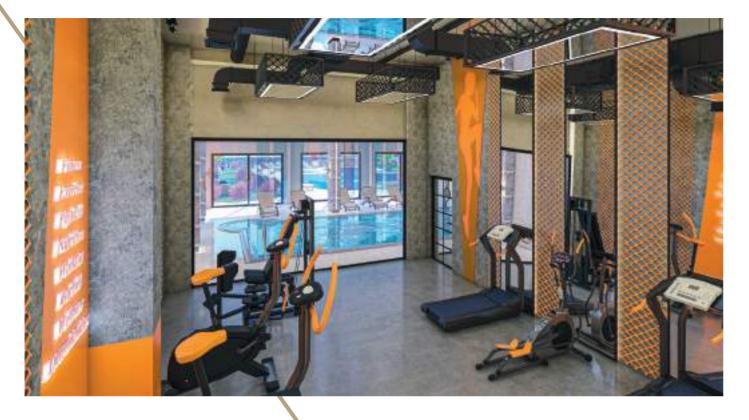

In addition, the apartments and villas come equipped with a smart home system, while various social amenities such as a basketball court, tennis court, outdoor pool, indoor pool, fitness center, Turkish bath, sauna, playground, and open and closed parking areas are available. Each villa has its own pool and a closed parking area that can accommodate two vehicles.