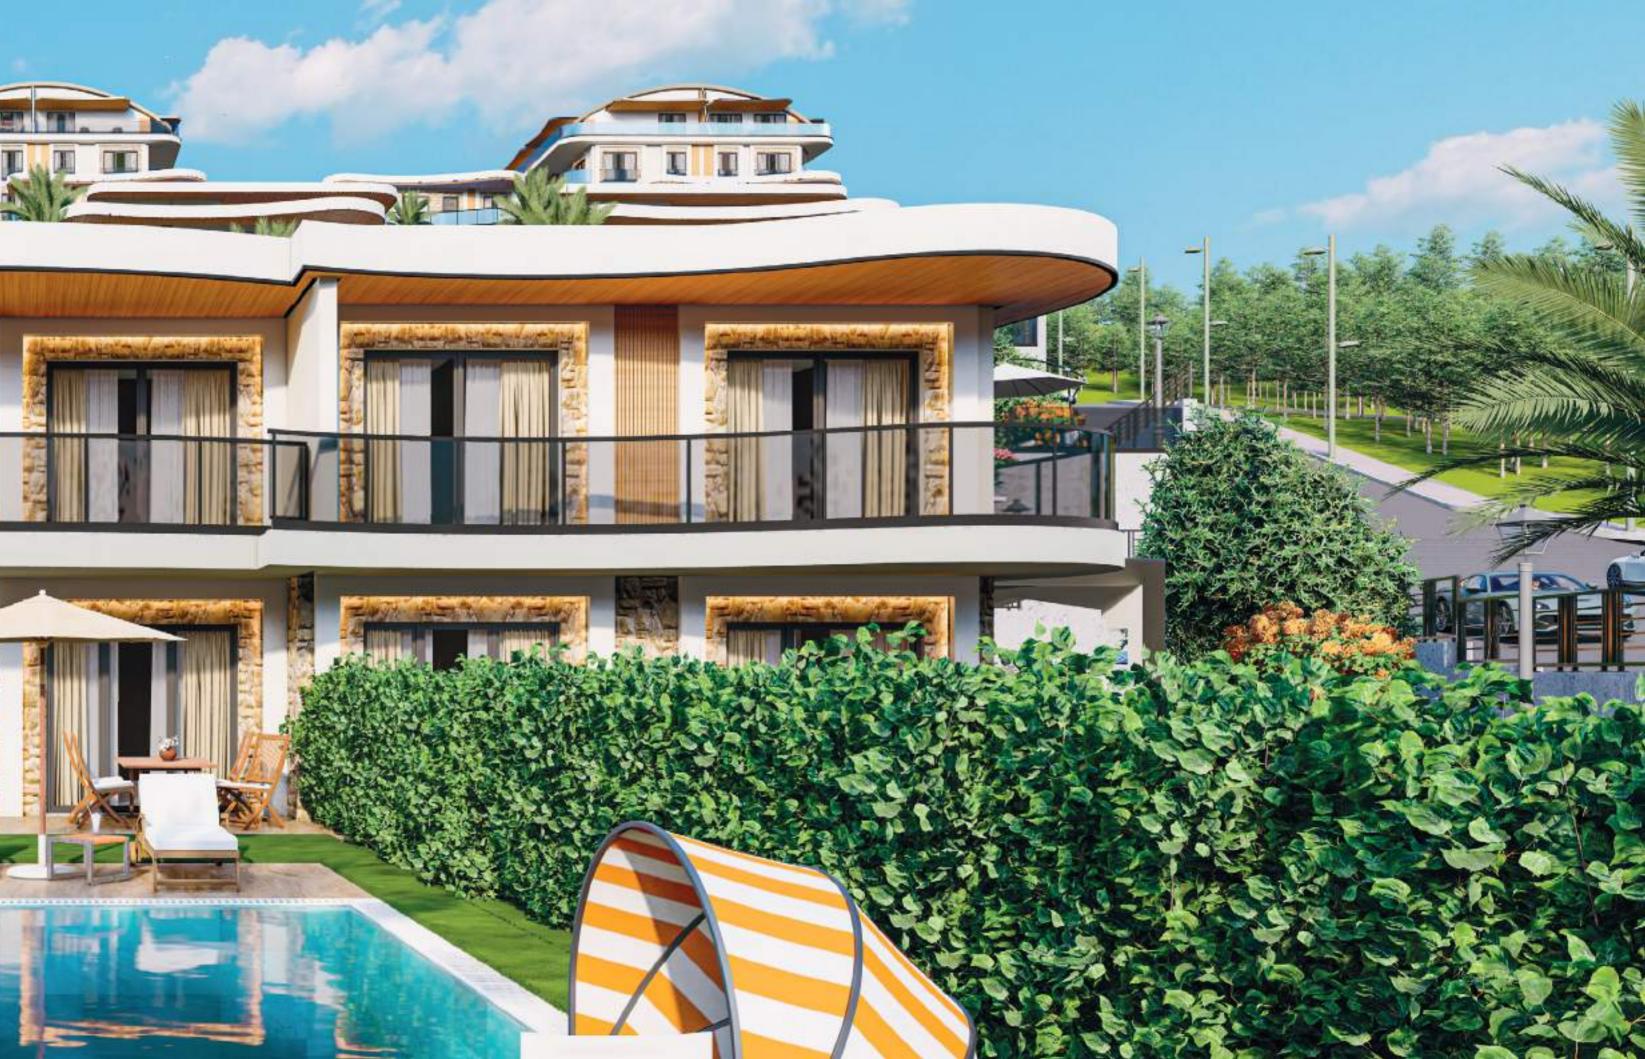

A new project is coming to life in Antalya/Alanya/Kargicak, and every detail you have dreamed of is becoming a reality in this project. The project will be built on a 15,000 m<sup>2</sup> plot of land and has a construction area of approximately 10,000 m<sup>2</sup>. This project, where you can feel comfort and relaxation in every square meter and find peace in nature and silence, consists of 39 duplex apartments and 15 villas ranging from 83 m<sup>2</sup> to 203 m<sup>2</sup> and 235 m<sup>2</sup> to 341 m<sup>2</sup> of usable area, respectively.

In addition, the apartments and villas come equipped with a smart home system, while various social amenities such as a basketball court, tennis court, outdoor pool, indoor pool, fitness center, Turkish bath, sauna, playground, and open and closed parking areas are available. Each villa has its own pool and a closed parking area that can accommodate two vehicles.