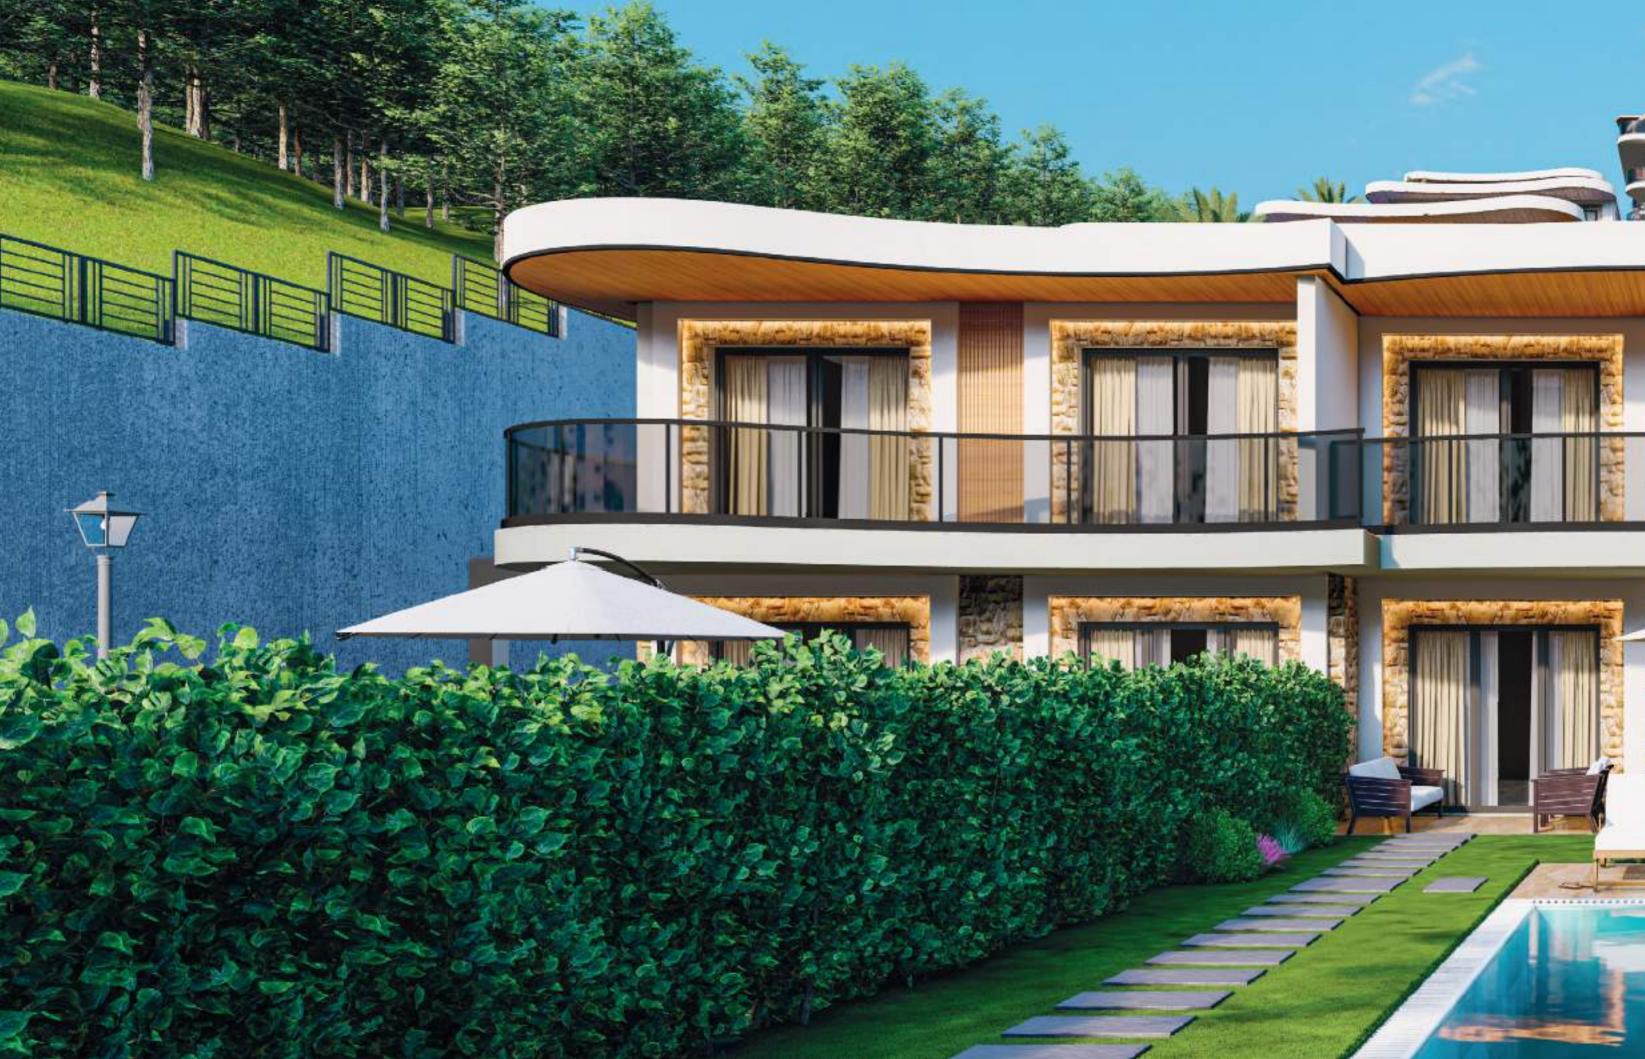

A new project is coming to life in Antalya/Alanya/Kargicak, and every detail you have dreamed of is becoming a reality in this project. The project will be built on a 15,000 m<sup>2</sup> plot of land and has a construction area of approximately 10,000 m<sup>2</sup>. This project, where you can feel comfort and relaxation in every square meter and find peace in nature and silence, consists of 39 duplex apartments and 15 villas ranging from 83 m<sup>2</sup> to 203 m<sup>2</sup> and 235 m<sup>2</sup> to 341 m<sup>2</sup> of usable area, respectively.

In addition, the apartments and villas come equipped with a smart home system, while various social amenities such as a basketball court, tennis court, outdoor pool, indoor pool, fitness center, Turkish bath, sauna, playground, and open and closed parking areas are available. Each villa has its own pool and a closed parking area that can accommodate two vehicles.