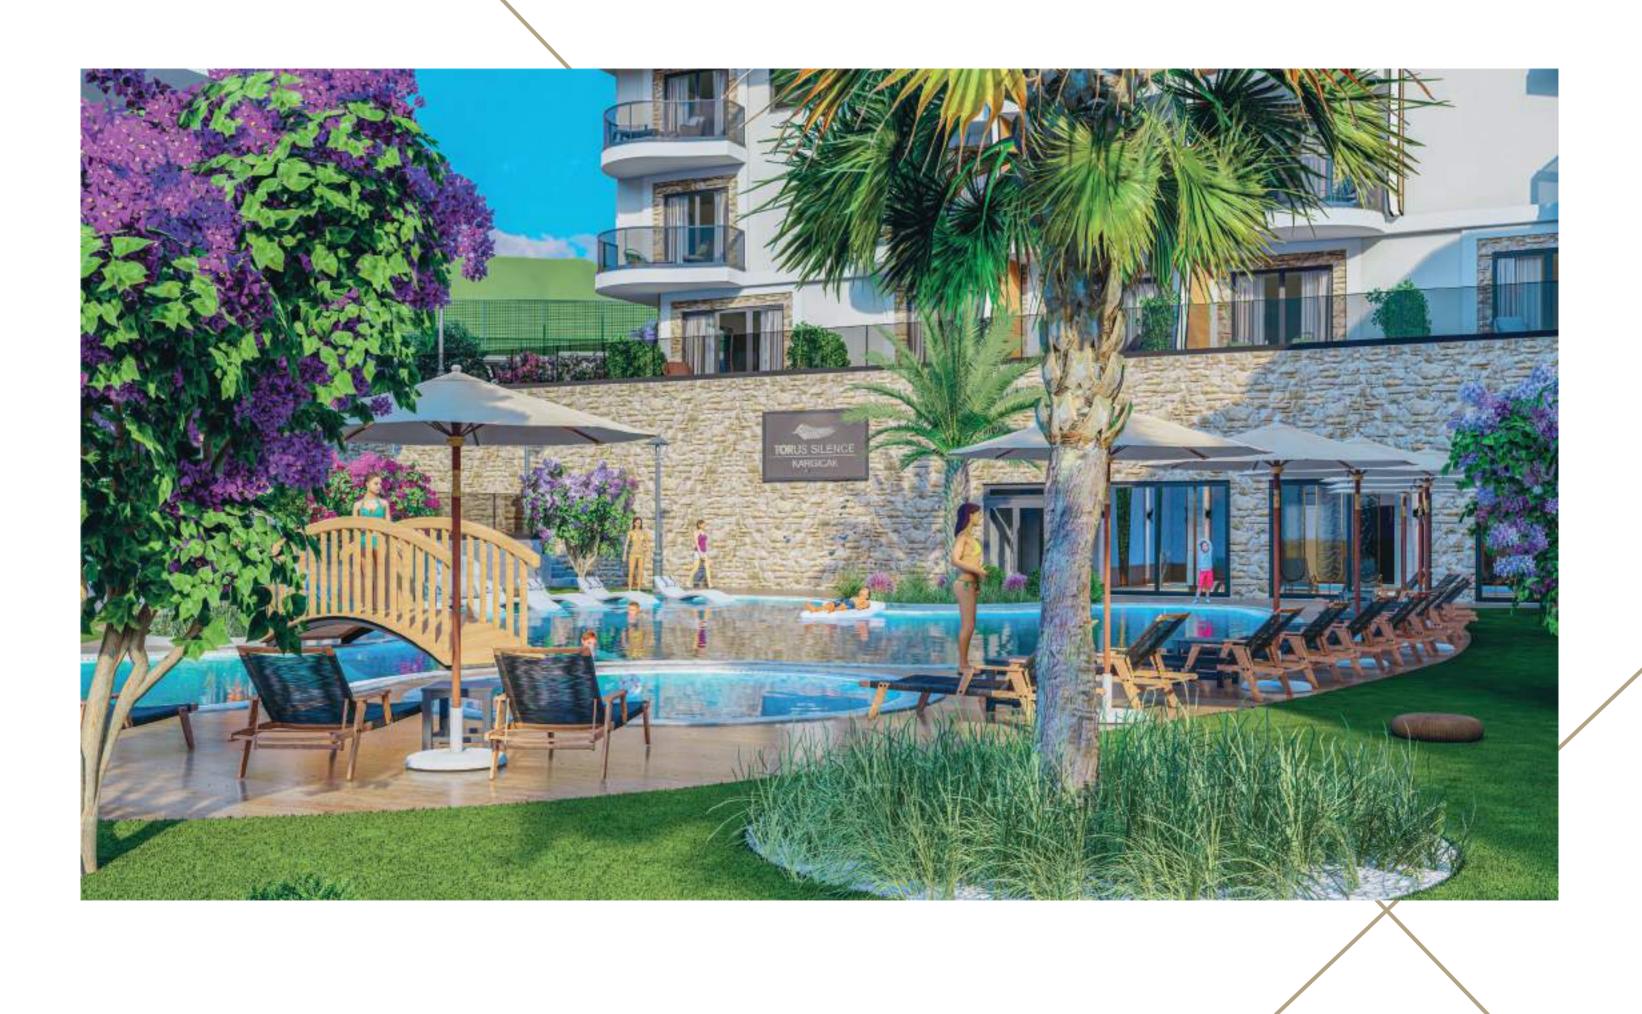

A new project is coming to life in Antalya/Alanya/Kargicak, and every detail you have dreamed of is becoming a reality in this project. The project will be built on a 15,000 m<sup>2</sup> plot of land and has a construction area of approximately 10,000 m<sup>2</sup>. This project, where you can feel comfort and relaxation in every square meter and find peace in nature and silence, consists of 39 duplex apartments and 15 villas ranging from 83 m<sup>2</sup> to 203 m<sup>2</sup> and 235 m<sup>2</sup> to 341 m<sup>2</sup> of usable area, respectively.

In addition, the apartments and villas come equipped with a smart home system, while various social amenities such as a basketball court, tennis court, outdoor pool, indoor pool, fitness center, Turkish bath, sauna, playground, and open and closed parking areas are available. Each villa has its own pool and a closed parking area that can accommodate two vehicles.