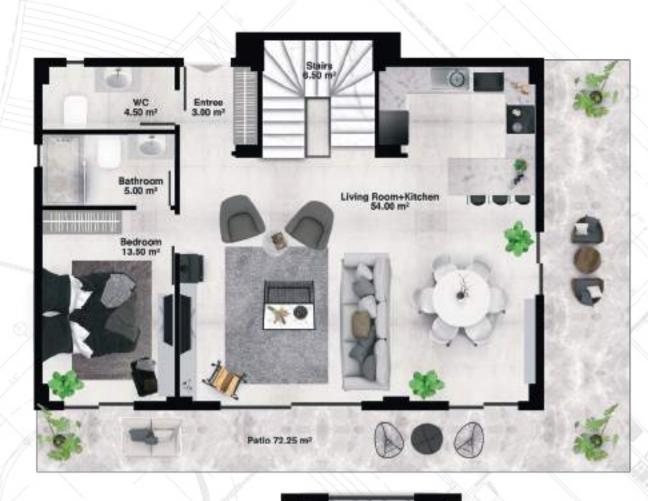

#### GROUND Floor Plan

#### 1 ST Floor plan

Villa Type 1 / 4+1 Total Gross Area: 287.50 m<sup>2</sup>