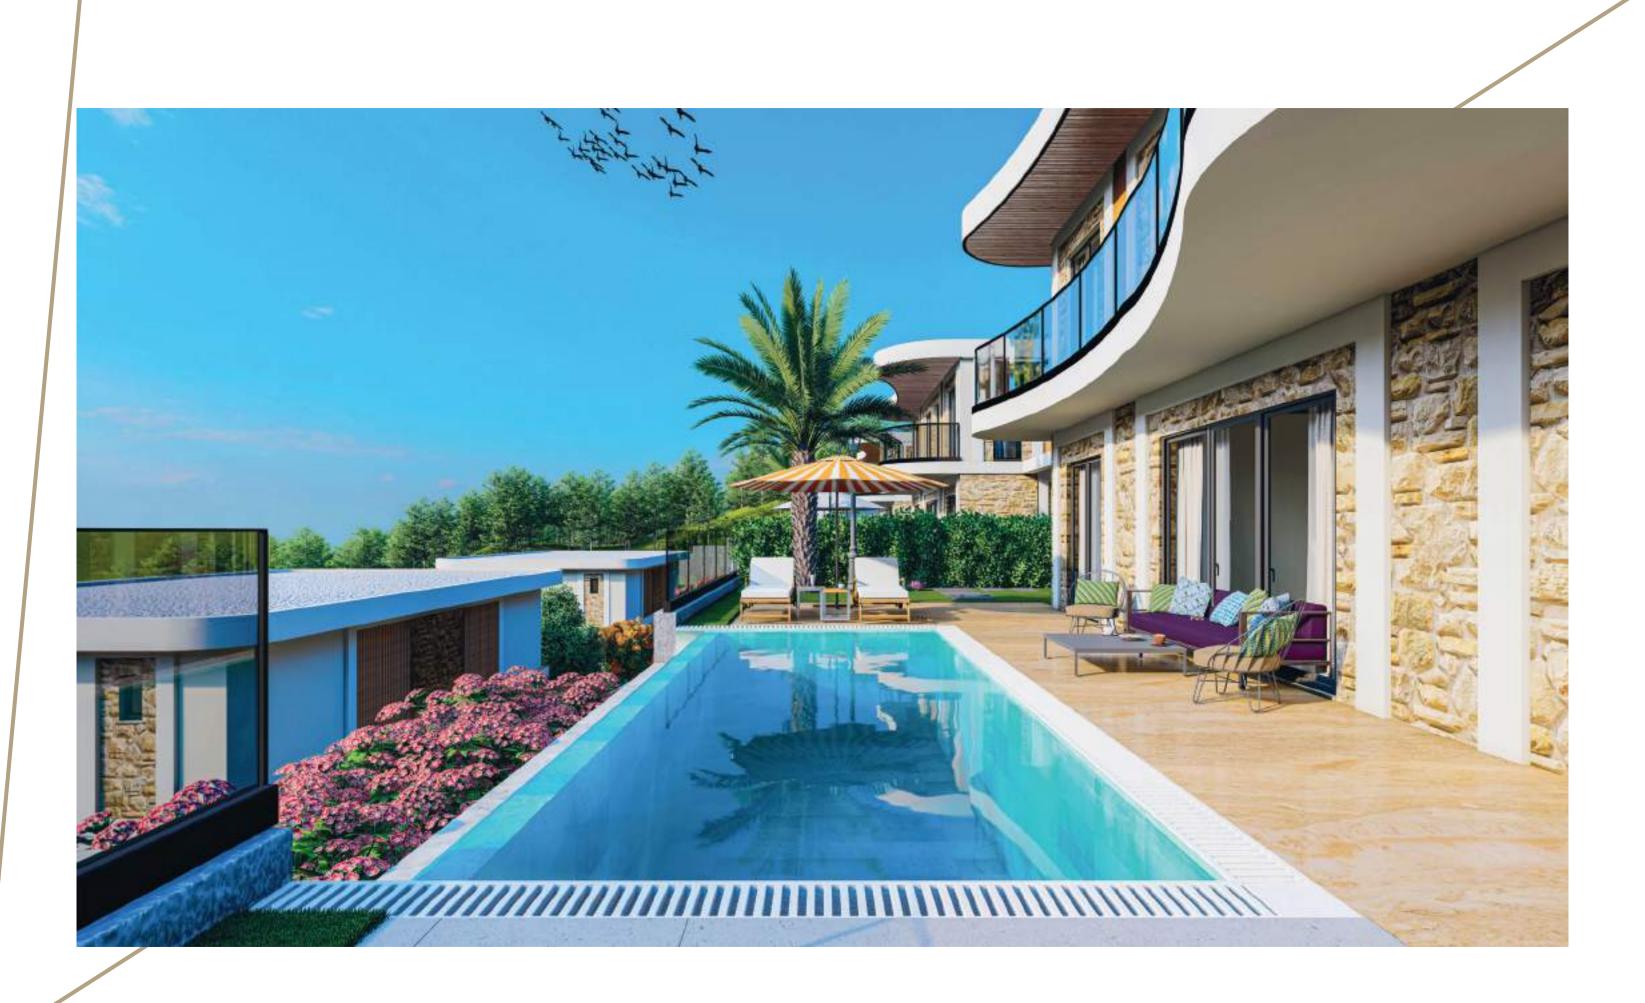

In addition, the apartments and villas come equipped with a smart home system, while various social amenities such as a basketball court, tennis court, outdoor pool, indoor pool, fitness center, Turkish bath, sauna, playground, and open and closed parking areas are available. Each villa has its own pool and a closed parking area that can accommodate two vehicles.