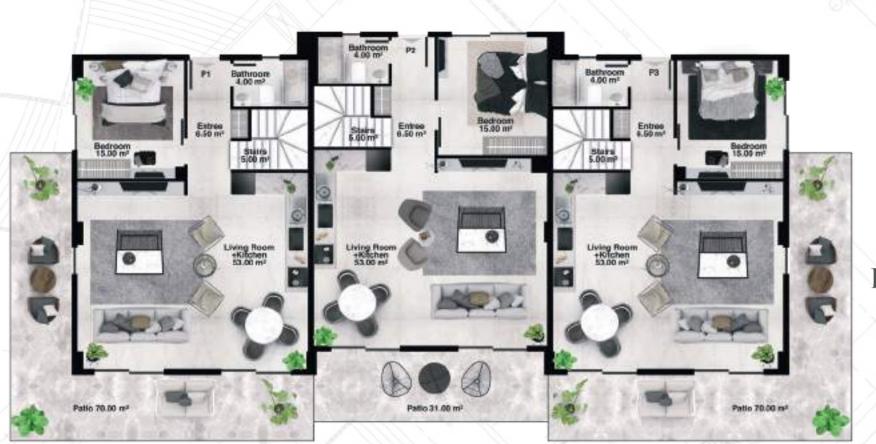

#### GROUND Floor Plan

#### GROUND FLOOR PLAN

1 ST FLOOR PLAN

Total Gross Area P1: 272.50 m<sup>2</sup> Total Gross Area P2: 236 m<sup>2</sup> Total Gross Area P3: 272.50 m<sup>2</sup>

o torussilence

**(**) +90 533 160 44 52

İSTANBUL ALANYA SENLİKKÖY MAH. YEŞİLKÖY CAD. GÜLLER PINARI MAH. HACET CAD. MORKENT İŞ MERKEZİ NO: 27 K:1 FLORYA HACET MEYDANI NO: 40 / 4-5 SQUARE LIGHT 34153 BAKIRKÖY İSTANBUL TÜRKİYE K: 3 ANTALYA TÜRKİYE