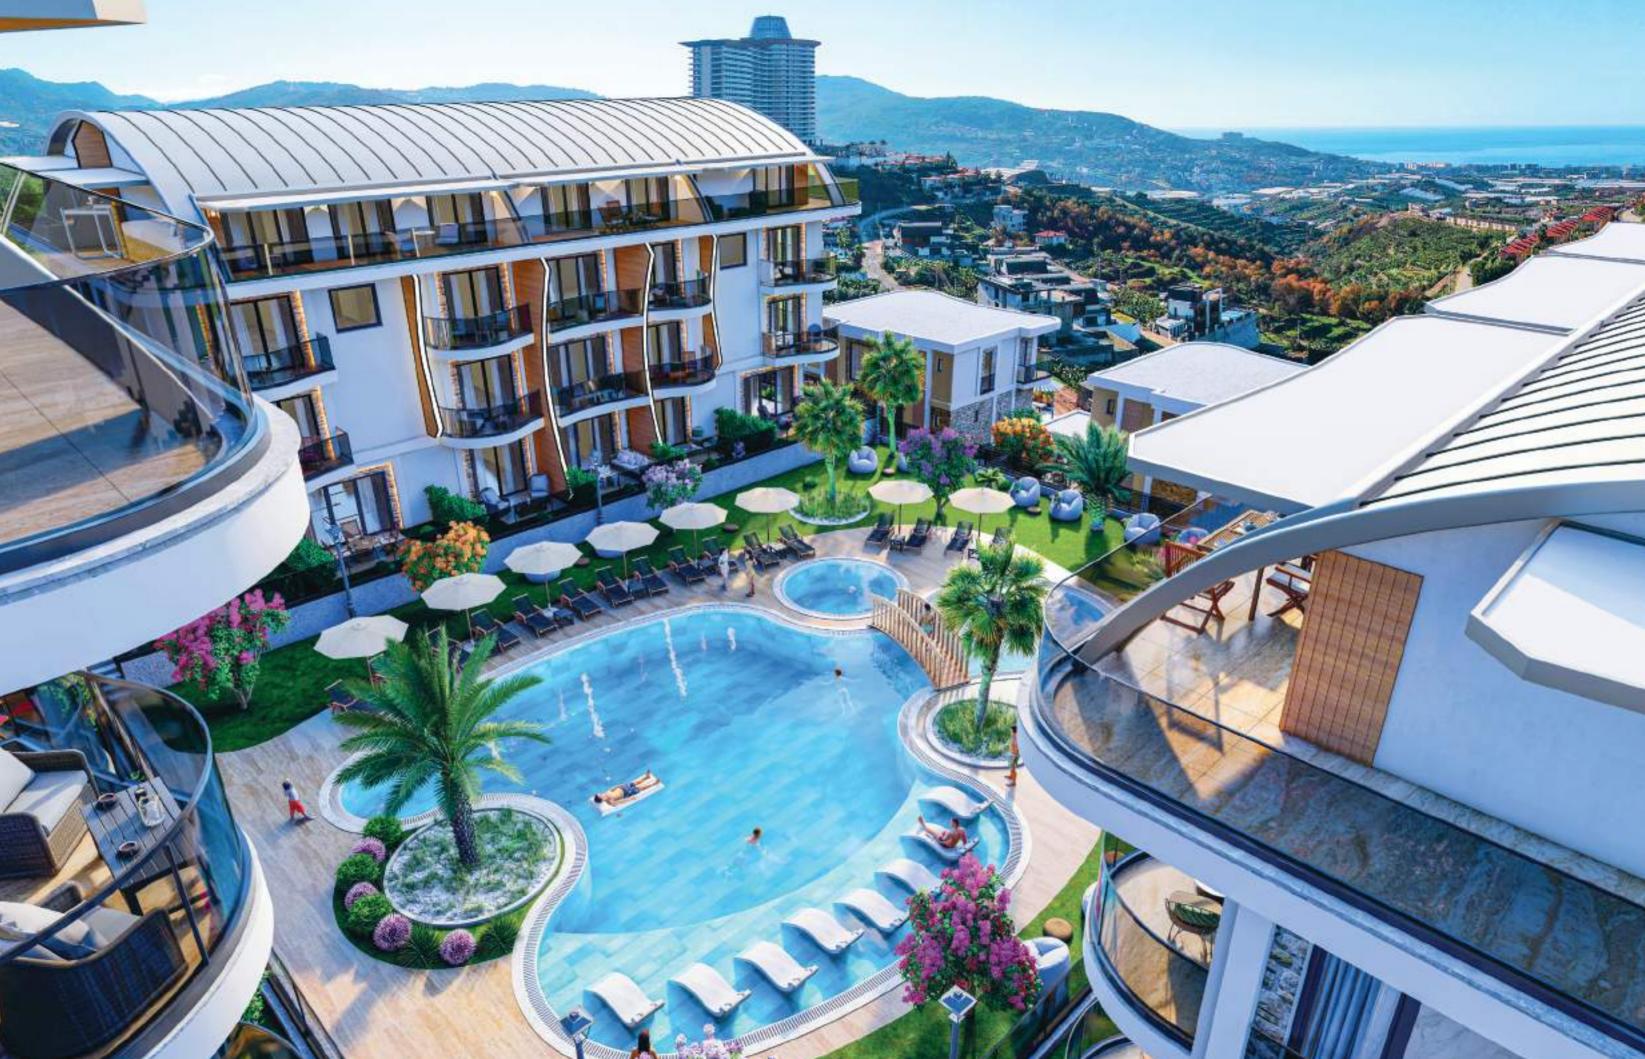

A new project is coming to life in Antalya/Alanya/Kargicak, and every detail you have dreamed of is becoming a reality in this project. The project will be built on a 15,000 m<sup>2</sup> plot of land and has a construction area of approximately 10,000 m<sup>2</sup>. This project, where you can feel comfort and relaxation in every square meter and find peace in nature and silence, consists of 39 duplex apartments and 15 villas ranging from 83 m<sup>2</sup> to 203 m<sup>2</sup> and 235 m<sup>2</sup> to 341 m<sup>2</sup> of usable area, respectively.

In addition, the apartments and villas come equipped with a smart home system, while various social amenities such as a basketball court, tennis court, outdoor pool, indoor pool, fitness center, Turkish bath, sauna, playground, and open and closed parking areas are available. Each villa has its own pool and a closed parking area that can accommodate two vehicles.