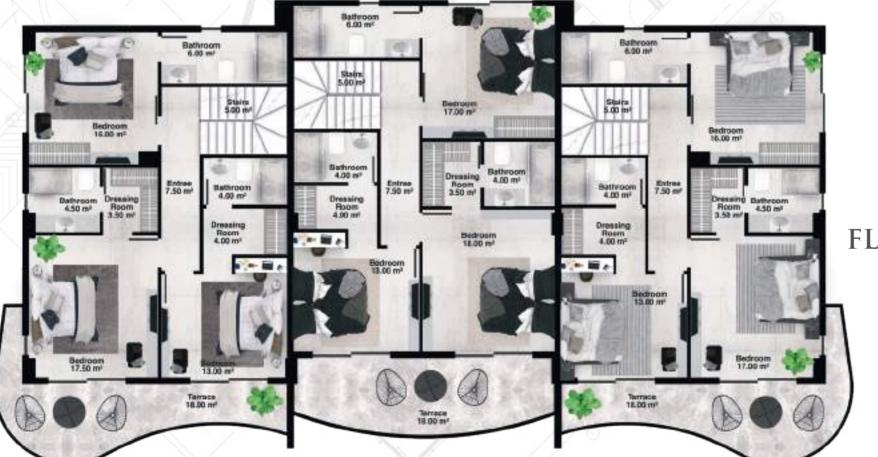

#### 1 ST Floor plan

Villa Type 1 / 4+1 Total Gross Area: 287.50 m<sup>2</sup>

#### GROUND FLOOR PLAN

1 ST FLOOR PLAN

Total Gross Area P1: 272.50 m<sup>2</sup> Total Gross Area P2: 236 m<sup>2</sup> Total Gross Area P3: 272.50 m<sup>2</sup>

o torussilence

**(**) +90 533 160 44 52

İSTANBUL ALANYA SENLİKKÖY MAH. YEŞİLKÖY CAD. GÜLLER PINARI MAH. HACET CAD. MORKENT İŞ MERKEZİ NO: 27 K:1 FLORYA HACET MEYDANI NO: 40 / 4-5 SQUARE LIGHT 34153 BAKIRKÖY İSTANBUL TÜRKİYE K: 3 ANTALYA TÜRKİYE