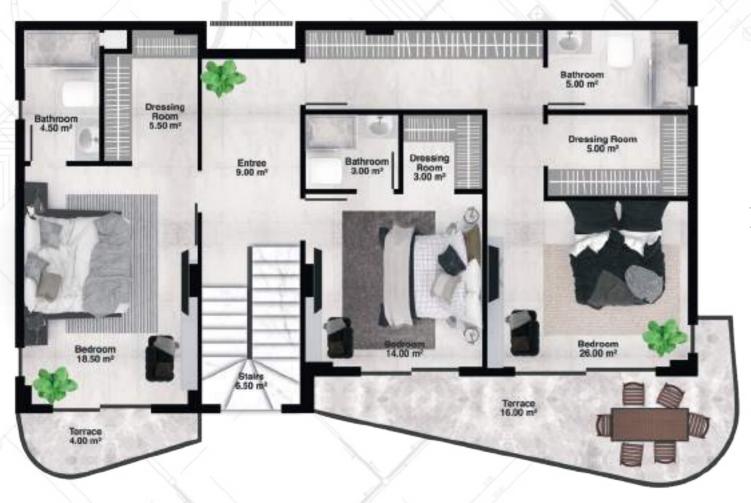

, and open and closed parking areas are available. Each villa has its own pool and a closed parking area that can accommodate two vehicles.



## 

# IN SILENCE



NATIIRF





We offer meticulously designed living spaces that touch your life by thinking through every detail to provide you with emotions you have never experienced before.

Instead of square meters, we design living spaces with meticulous attention to detail in square centimeters.



















### TORUS SILENCE Kargicak

















































GARDEN DUPLEX 1. STOREY



GARDEN DUPLEX 2. STOREY



**TERRACE DUPLEX 1. STOREY** 



**TERRACE DUPLEX 2. STOREY** 



#### GROUND Floor Plan



#### 1 ST Floor plan



Villa Type 1 / 4+1 Total Gross Area: 287.50 m<sup>2</sup>



#### GROUND Floor Plan



1 ST Floor plan



Villa Type 2 / 4+1 Total Gross Area: 337 m<sup>2</sup>



#### BASEMENT FLOOR PLAN

GROUND FLOOR PLAN

#### 1 ST FLOOR PLAN



Villa Type 3 / 8+1 Total Gross Area: 353 m<sup>2</sup>





#### GROUND FLOOR PLAN

1 ST FLOOR PLAN



Total Gross Area P1: 272.50 m<sup>2</sup> Total Gross Area P2: 236 m<sup>2</sup> Total Gross Area P3: 272.50 m<sup>2</sup>





o torussilence

**(**) +90 533 160 44 52



İSTANBUL ALANYA SENLİKKÖY MAH. YEŞİLKÖY CAD. GÜLLER PINARI MAH. HACET CAD. MORKENT İŞ MERKEZİ NO: 27 K:1 FLORYA HACET MEYDANI NO: 40 / 4-5 SQUARE LIGHT 34153 BAKIRKÖY İSTANBUL TÜRKİYE K: 3 ANTALYA TÜRKİYE