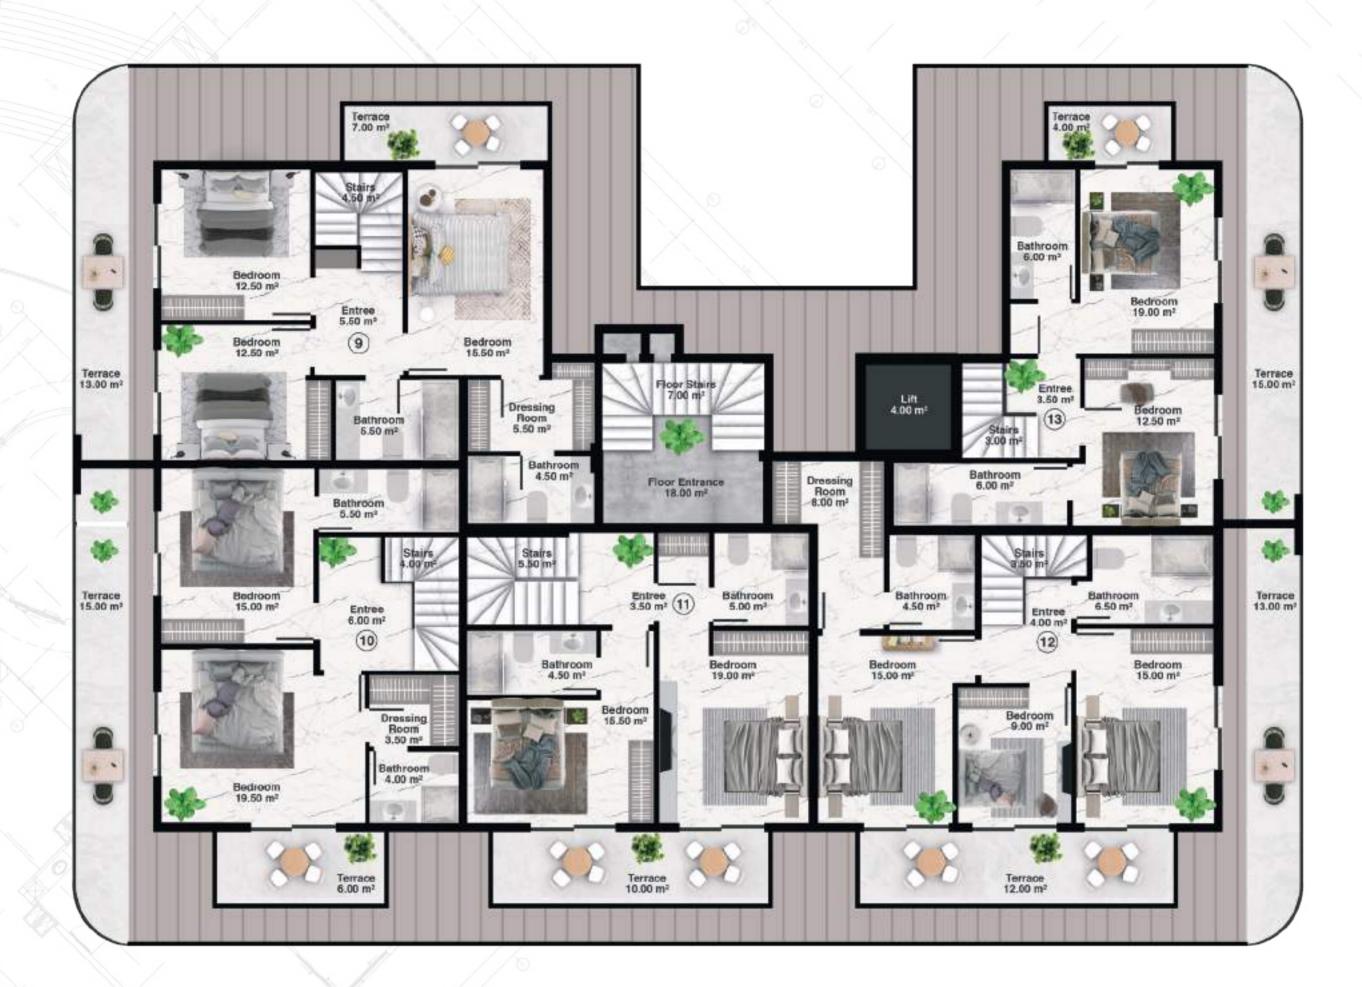

### TORUS SILENCE Kargicak

GARDEN DUPLEX 1. STOREY

GARDEN DUPLEX 2. STOREY

**TERRACE DUPLEX 1. STOREY** 

**TERRACE DUPLEX 2. STOREY** 

#### 1 ST FLOOR PLAN

Villa Type 3 / 8+1 Total Gross Area: 353 m<sup>2</sup>