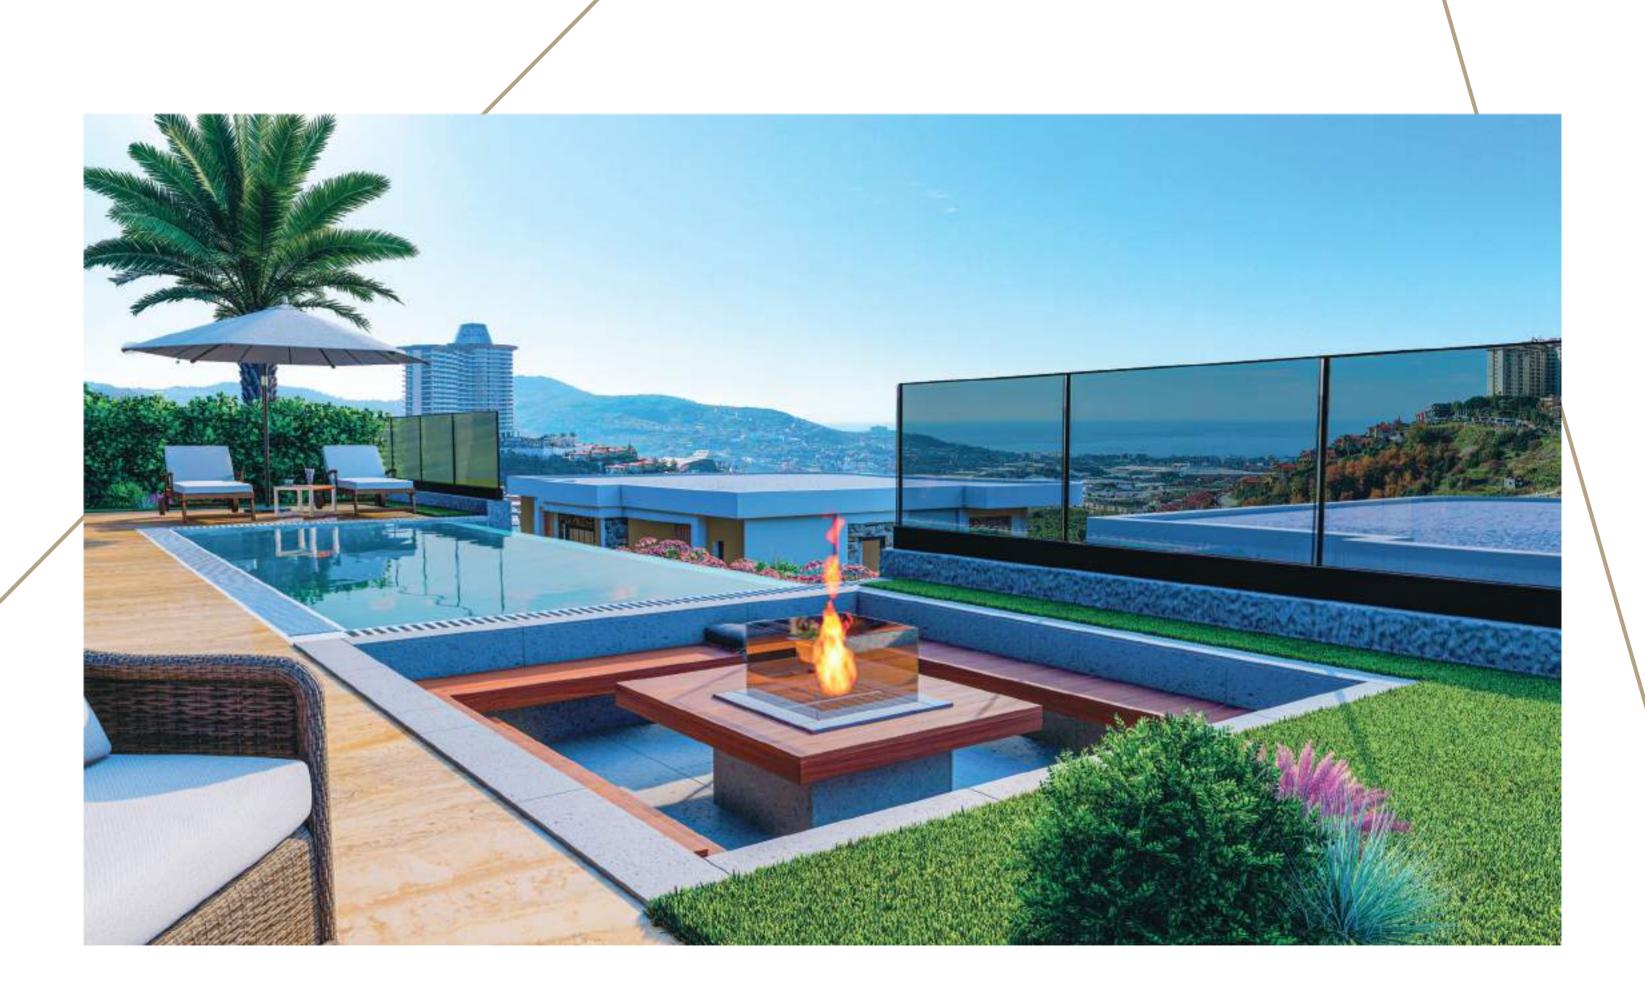

A new project is coming to life in Antalya/Alanya/Kargicak, and every detail you have dreamed of is becoming a reality in this project. The project will be built on a 15,000 m<sup>2</sup> plot of land and has a construction area of approximately 10,000 m<sup>2</sup>. This project, where you can feel comfort and relaxation in every square meter and find peace in nature and silence, consists of 39 duplex apartments and 15 villas ranging from 83 m<sup>2</sup> to 203 m<sup>2</sup> and 235 m<sup>2</sup> to 341 m<sup>2</sup> of usable area, respectively.

In addition, the apartments and villas come equipped with a smart home system, while various social amenities such as a basketball court, tennis court, outdoor pool, indoor pool, fitness center, Turkish bath, sauna, playground, and open and closed parking areas are available. Each villa has its own pool and a closed parking area that can accommodate two vehicles.