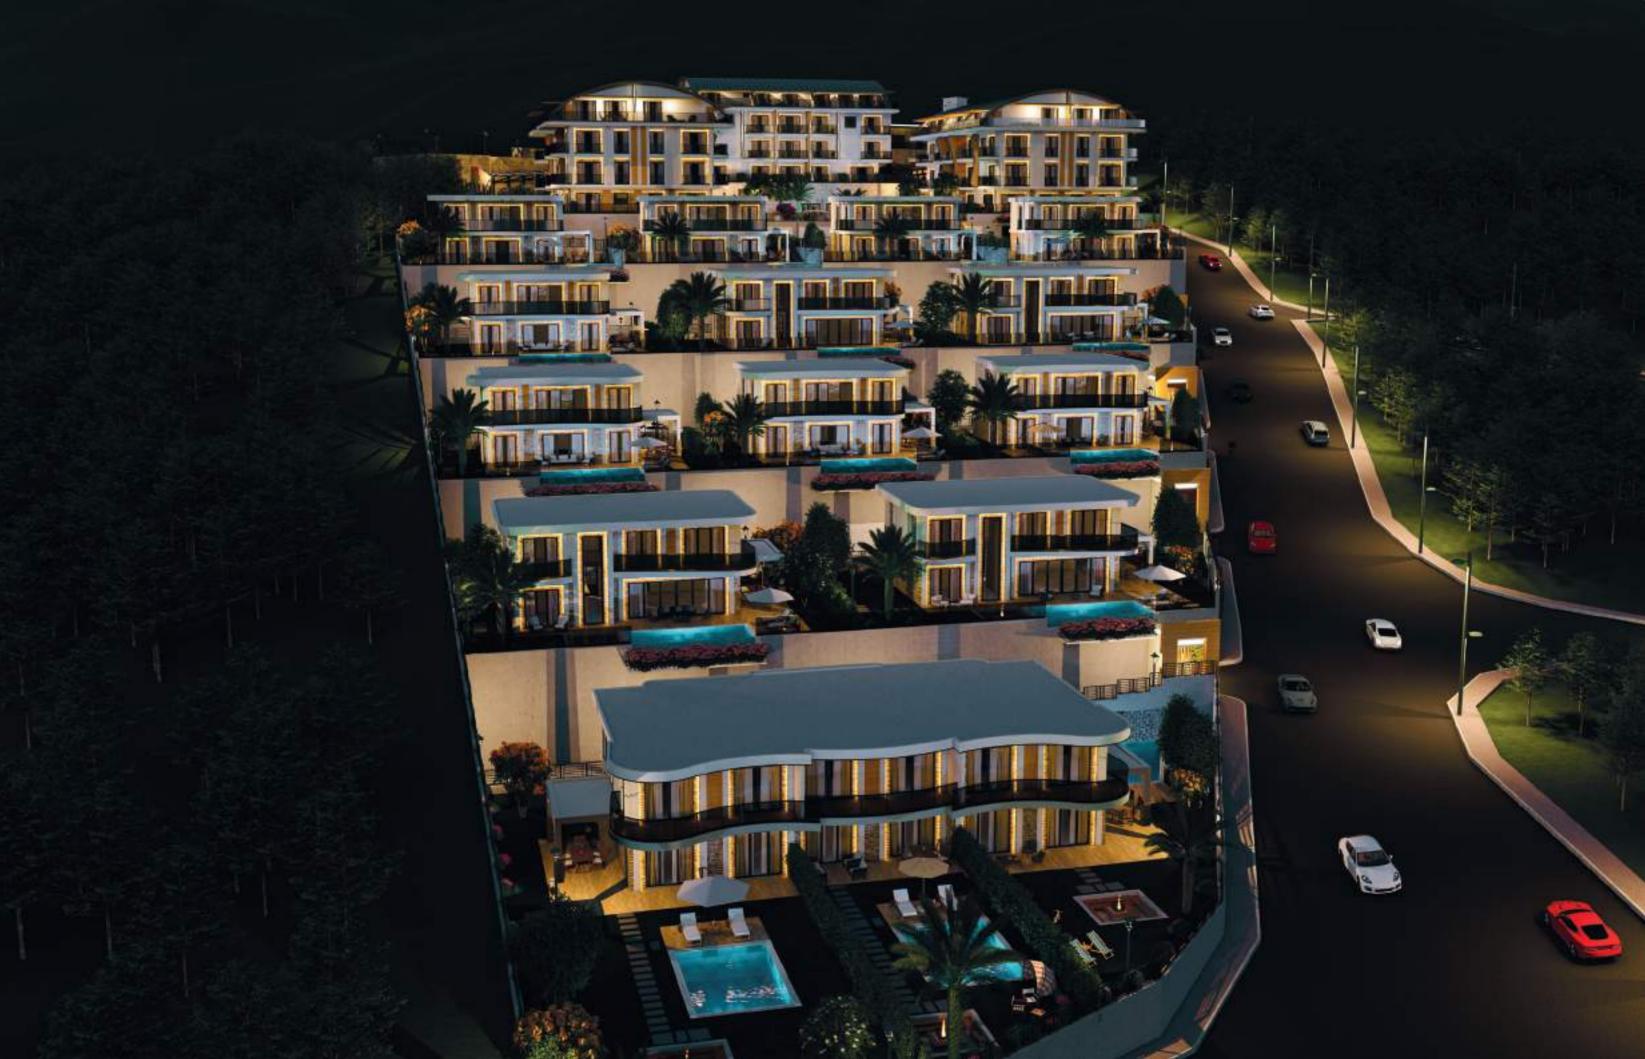

A new project is coming to life in Antalya/Alanya/Kargicak, and every detail you have dreamed of is becoming a reality in this project. The project will be built on a 15,000 m<sup>2</sup> plot of land and has a construction area of approximately 10,000 m<sup>2</sup>. This project, where you can feel comfort and relaxation in every square meter and find peace in nature and silence, consists of 39 duplex apartments and 15 villas ranging from 83 m<sup>2</sup> to 203 m<sup>2</sup> and 235 m<sup>2</sup> to 341 m<sup>2</sup> of usable area, respectively.

In addition, the apartments and villas come equipped with a smart home system, while various social amenities such as a basketball court, tennis court, outdoor pool, indoor pool, fitness center, Turkish bath, sauna, playground, and open and closed parking areas are available. Each villa has its own pool and a closed parking area that can accommodate two vehicles.