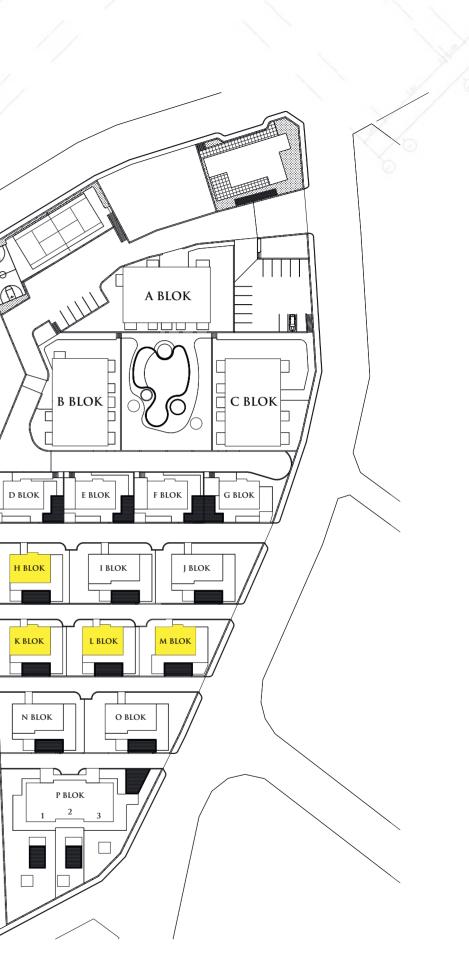

A new project is coming to life in Antalya/Alanya/Kargicak, and every detail you have dreamed of is becoming a reality in this project. The project will be built on a 15,000 m<sup>2</sup> plot of land and has a construction area of approximately 10,000 m<sup>2</sup>. This project, where you can feel comfort and relaxation in every square meter and find peace in nature and silence, consists of 39 duplex apartments and 15 villas ranging from 83 m<sup>2</sup> to 203 m<sup>2</sup> and 235 m<sup>2</sup> to 341 m<sup>2</sup> of usable area, respectively.