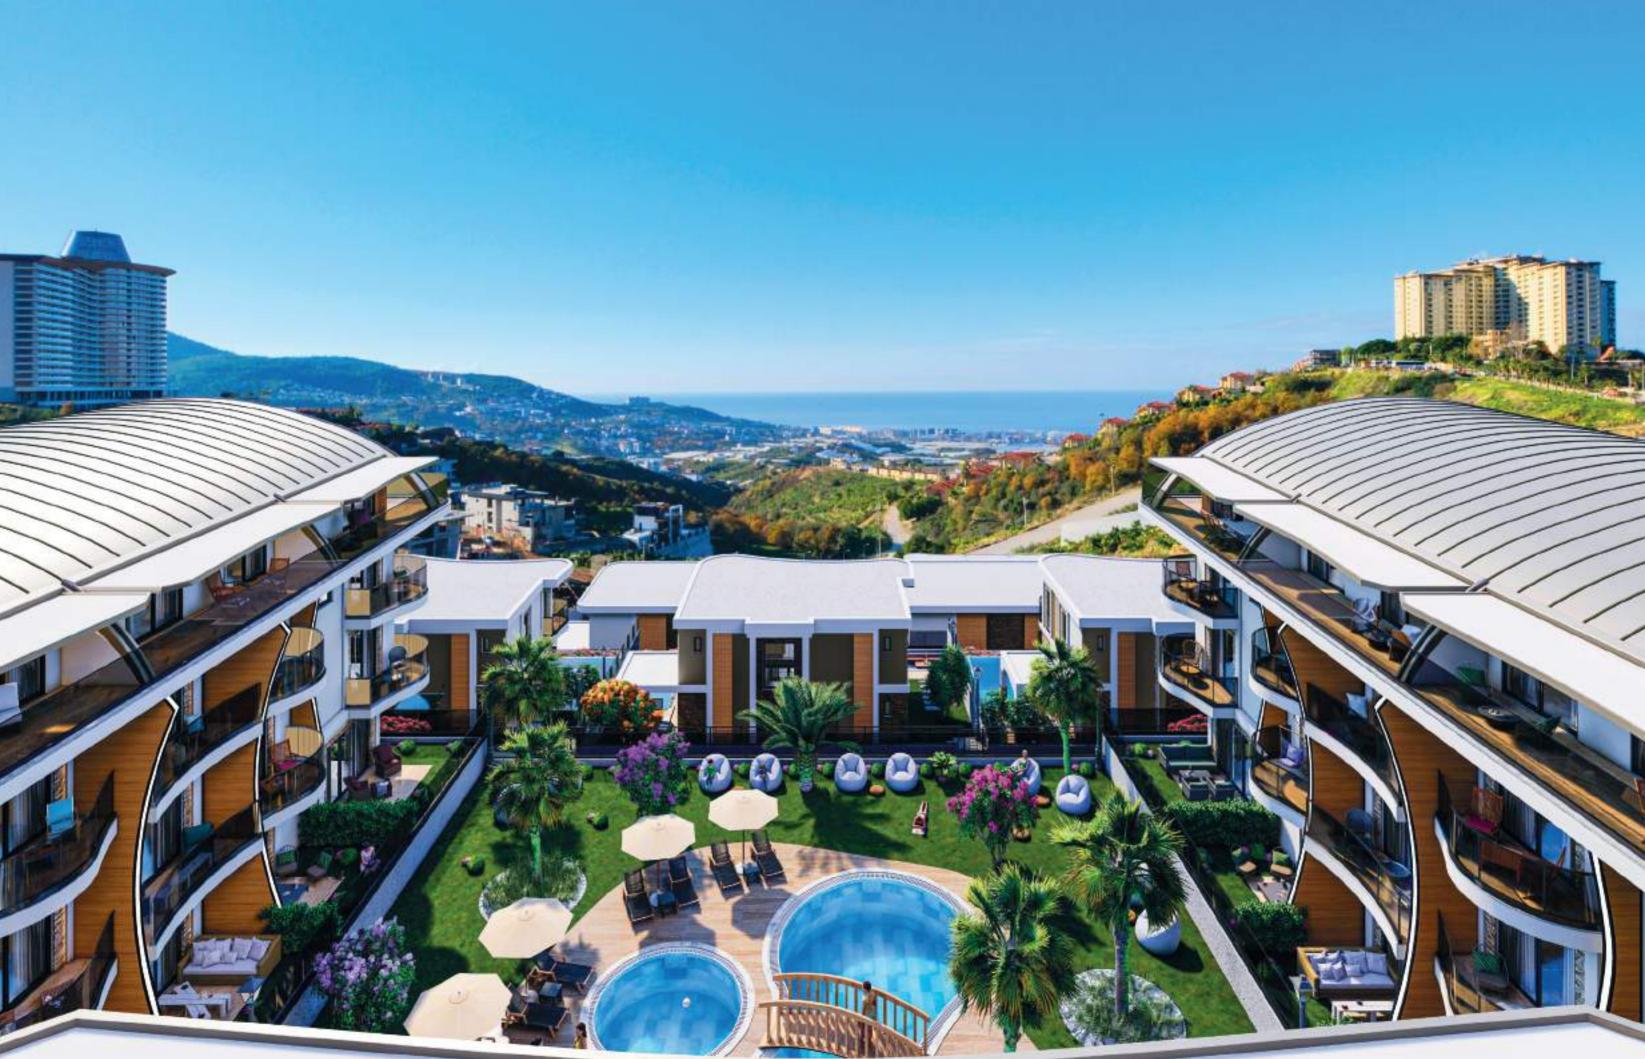

A new project is coming to life in Antalya/Alanya/Kargicak, and every detail you have dreamed of is becoming a reality in this project. The project will be built on a 15,000 m<sup>2</sup> plot of land and has a construction area of approximately 10,000 m<sup>2</sup>. This project, where you can feel comfort and relaxation in every square meter and find peace in nature and silence, consists of 39 duplex apartments and 15 villas ranging from 83 m<sup>2</sup> to 203 m<sup>2</sup> and 235 m<sup>2</sup> to 341 m<sup>2</sup> of usable area, respectively.

In addition, the apartments and villas come equipped with a smart home system, while various social amenities such as a basketball court, tennis court, outdoor pool, indoor pool, fitness center, Turkish bath, sauna, playground, and open and closed parking areas are available. Each villa has its own pool and a closed parking area that can accommodate two vehicles.