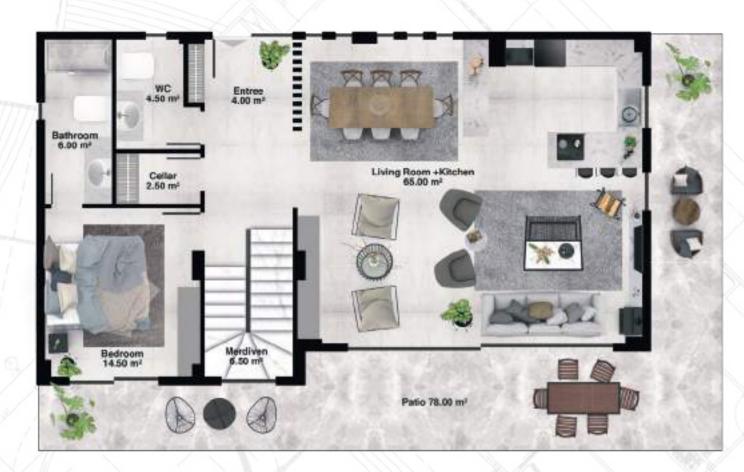

#### GROUND FLOOR PLAN

1 ST FLOOR PLAN

Total Gross Area P1: 272.50 m<sup>2</sup> Total Gross Area P2: 236 m<sup>2</sup> Total Gross Area P3: 272.50 m<sup>2</sup>

o torussilence

**(**) +90 533 160 44 52

İSTANBUL ALANYA SENLİKKÖY MAH. YEŞİLKÖY CAD. GÜLLER PINARI MAH. HACET CAD. MORKENT İŞ MERKEZİ NO: 27 K:1 FLORYA HACET MEYDANI NO: 40 / 4-5 SQUARE LIGHT 34153 BAKIRKÖY İSTANBUL TÜRKİYE K: 3 ANTALYA TÜRKİYE