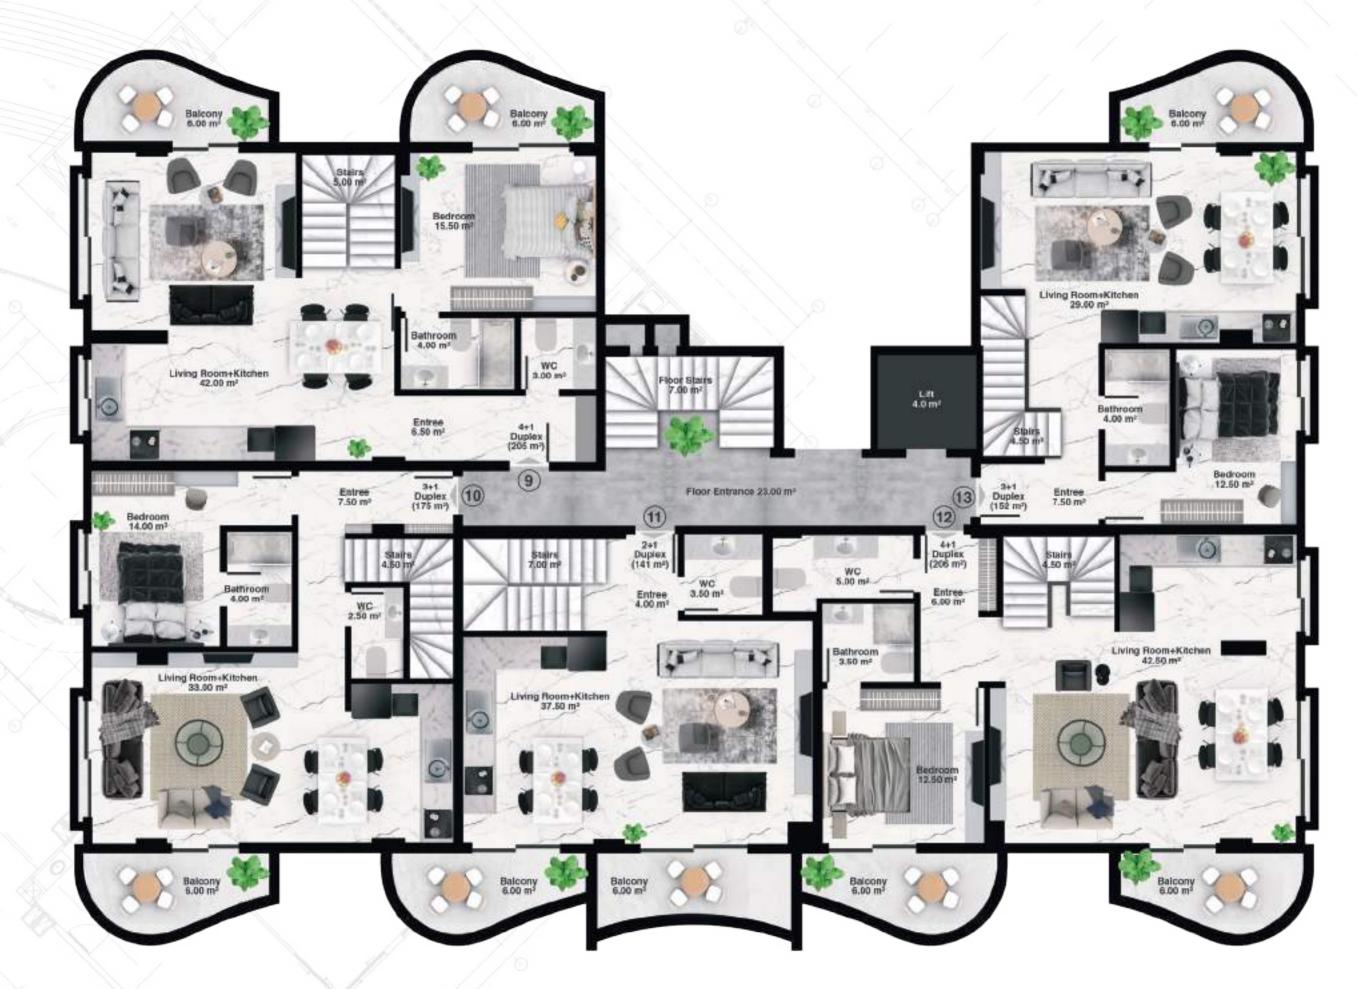

### TORUS SILENCE Kargicak

GARDEN DUPLEX 1. STOREY

GARDEN DUPLEX 2. STOREY

**TERRACE DUPLEX 1. STOREY** 

**TERRACE DUPLEX 2. STOREY** 

#### GROUND Floor Plan

1 ST Floor plan

Villa Type 2 / 4+1 Total Gross Area: 337 m<sup>2</sup>