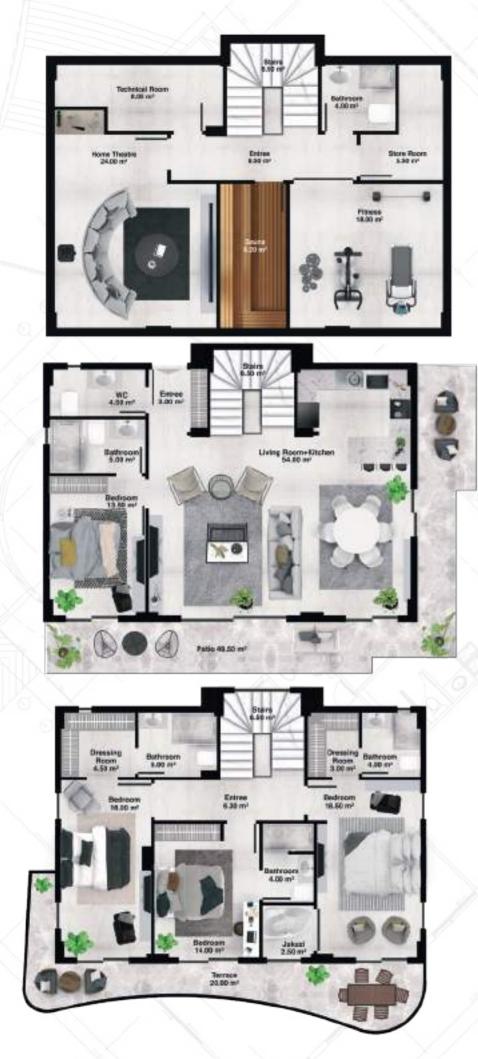

l and a closed parking area that can accommodate two vehicles.



## 

# IN SILENCE



NATIIRF





We offer meticulously designed living spaces that touch your life by thinking through every detail to provide you with emotions you have never experienced before.

Instead of square meters, we design living spaces with meticulous attention to detail in square centimeters.



















### TORUS SILENCE Kargicak

















































GARDEN DUPLEX 1. STOREY



GARDEN DUPLEX 2. STOREY



**TERRACE DUPLEX 1. STOREY** 



**TERRACE DUPLEX 2. STOREY** 



#### GROUND Floor Plan



#### 1 ST Floor plan



Villa Type 1 / 4+1 Total Gross Area: 287.50 m<sup>2</sup>



#### GROUND Floor Plan



1 ST Floor plan



Villa Type 2 / 4+1 Total Gross Area: 337 m<sup>2</sup>



#### BASEMENT FLOOR PLAN

GROUND FLOOR PLAN

#### 1 ST FLOOR PLAN



Villa Type 3 / 8+1 Total Gross Area: 353 m<sup>2</sup>





#### GROUND FLOOR PLAN

1 ST FLOOR PLAN



Total Gross Area P1: 272.50 m<sup>2</sup> Total Gross Area P2: 236 m<sup>2</sup> Total Gross Area P3: 272.50 m<sup>2</sup>





o torussilence

**(**) +90 533 160 44 52



İSTANBUL ALANYA SENLİKKÖY MAH. YEŞİLKÖY CAD. GÜLLER PINARI MAH. HACET CAD. MORKENT İŞ MERKEZİ NO: 27 K:1 FLORYA HACET MEYDANI NO: 40 / 4-5 SQUARE LIGHT 34153 BAKIRKÖY İSTANBUL TÜRKİYE K: 3 ANTALYA TÜRKİYE