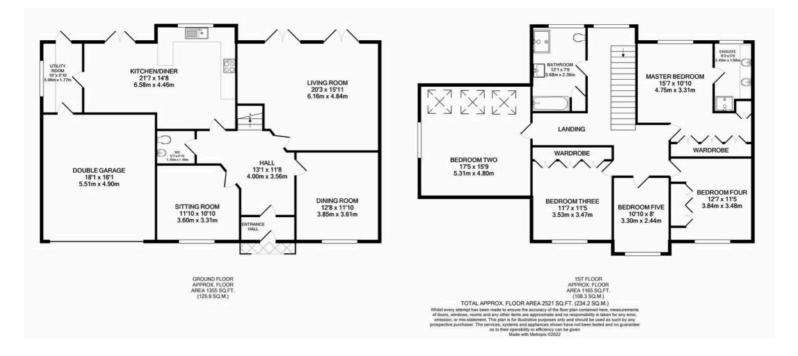

**3 Virginia Chase, Cheadle Hulme** £3,500 pcm

\*\*\* ZERO DEPOSIT GUARANTEE SCHEME AVAILABLE \*\*\* This large detached property with double garage & gardens comprises of 4 bedrooms, a fully built-in study, 3 reception room, kitchen diner and utility

Council Tax band: G

EPC Energy Efficiency Rating: D

EPC Environmental Impact Rating: E

This Fabulous house situated in on a small private road in the leafy area of Cheadle Hulme is an absolute Gem.

The property is a large detached property with a double garage and gardens. It comprises of Four bedrooms and a fully built-in study, three reception rooms and has an abundance of space.

The ground floor consists of three generous reception rooms, a well-equipped dining kitchen with large utility room off. There is also a WC and internal access into the double garage.

The first floor boasts five bedrooms, one of which is utilised as a study with high-end furniture fitted with an abundance of electrical points allowing two people to easily work from home. The four bedrooms are all generous doubles with fitted storage and high-quality wardrobes and drawers. The master bedroom boasts en-suite shower room with his and hers sinks set within a vanity, the main bathroom is a four piece suite with bath, large shower, WC and sink.