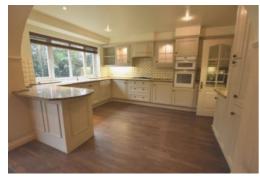

The ground floor consists of three generous reception rooms, a well-equipped dining kitchen with large utility room off. There is also a WC and internal access into the double garage.

The first floor boasts five bedrooms, one of which is utilised as a study with high-end furniture fitted with an abundance of electrical points allowing two people to easily work from home. The four bedrooms are all generous doubles with fitted storage and high-quality wardrobes and drawers. The master bedroom boasts en-suite shower room with his and hers sinks set within a vanity, the main bathroom is a four piece suite with bath, large shower, WC and sink.