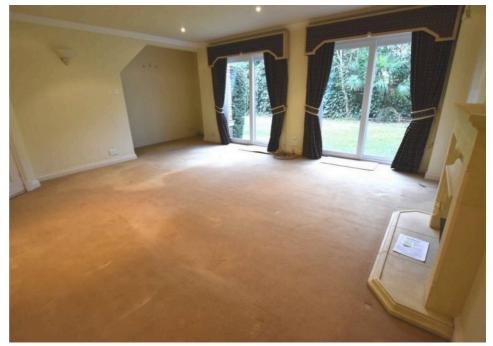

The ground floor consists of three generous reception rooms, a well-equipped dining kitchen with large utility room off. There is also a WC and internal access into the double garage.

The first floor boasts five bedrooms, one of which is utilised as a study with high-end furniture fitted with an abundance of electrical points allowing two people to easily work from home. The four bedrooms are all generous doubles with fitted storage and high-quality wardrobes and drawers. The master bedroom boasts en-suite shower room with his and hers sinks set within a vanity, the main bathroom is a four piece suite with bath, large shower, WC and sink.