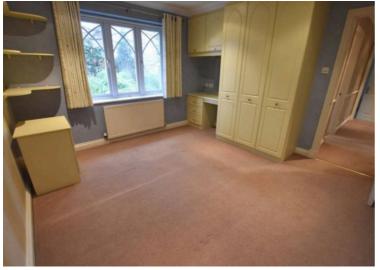

The ground floor consists of three generous reception rooms, a well-equipped dining kitchen with large utility room off. There is also a WC and internal access into the double garage.

The first floor boasts five bedrooms, one of which is utilised as a study with high-end furniture fitted with an abundance of electrical points allowing two people to easily work from home. The four bedrooms are all generous doubles with fitted storage and high-quality wardrobes and drawers. The master bedroom boasts en-suite shower room with his and hers sinks set within a vanity, the main bathroom is a four piece suite with bath, large shower, WC and sink.