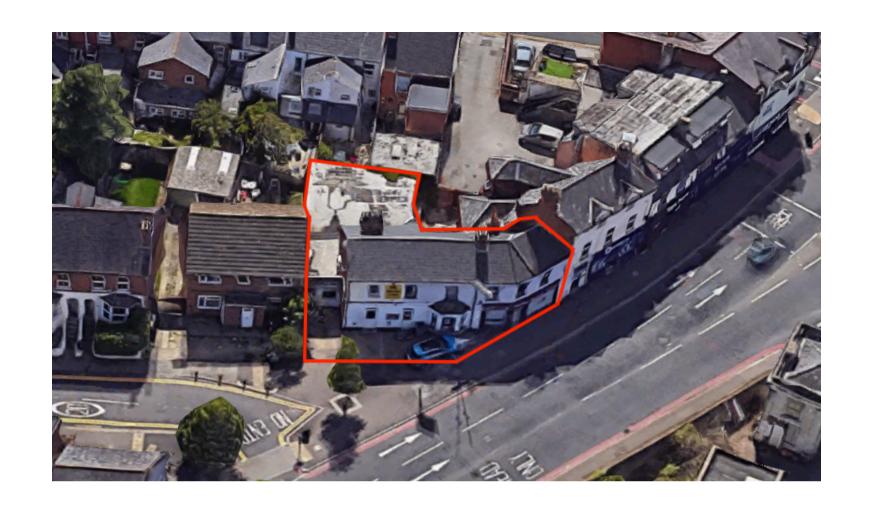

## **Description**

The site comprises a freehold self contained commercial building and small parking area for two vehicles. The property fronts onto the busy Wokingham Road / cemetery junction.

The property is vacant having previously been let as two units (hair salon and recording studio). The property has multiple options for future use including immediate owner occupation, letting to tenants in current configuration (two units) or re-development to include converting the building (subject to planning) into residential accommodation.

### Location

The building is situated in a prominent position on the Wokingham Road, a main thoroughfare into Reading town centre, whilst also being visible from cemetery junction.

The University of Reading is just over half a mile to the south, thus there is a large student population in the immediate vicinity.