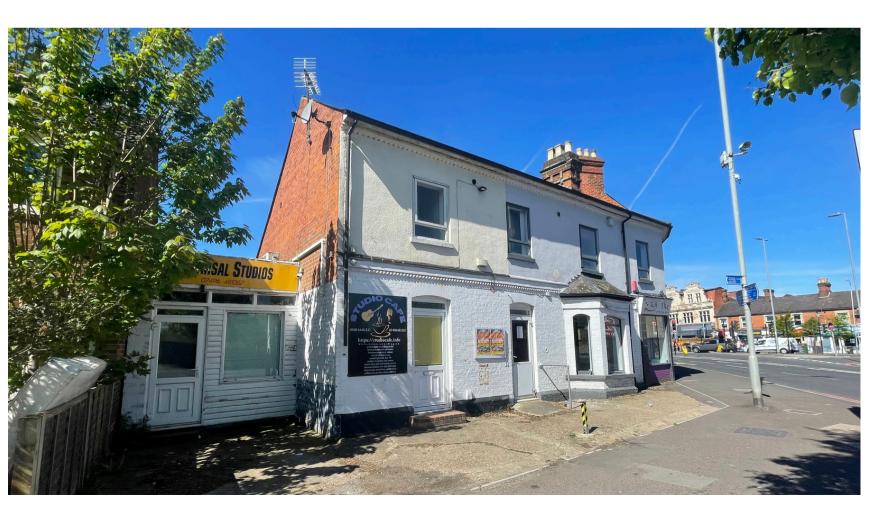

#### **Key Highlights**

**TENURE** 

- Self contained commercial premises comprising 3,056 sq ft (NIA) with vacant possession.
- Well located with a large frontage onto the busy Wokingham Road / cemetery junction with significant passing traffic both on foot and vehicle.
- Space for two vehicles to park at the front of the building.
- Potential to self-occupy, let to tenants or re-develop (subject to planning) including conversion to residential.

## **Description**

The site comprises a freehold self contained commercial building and small parking area for two vehicles. The property fronts onto the busy Wokingham Road / cemetery junction.

The property is vacant having previously been let as two units (hair salon and recording studio). The property has multiple options for future use including immediate owner occupation, letting to tenants in current configuration (two units) or re-development to include converting the building (subject to planning) into residential accommodation.

### Location

The building is situated in a prominent position on the Wokingham Road, a main thoroughfare into Reading town centre, whilst also being visible from cemetery junction.

The University of Reading is just over half a mile to the south, thus there is a large student population in the immediate vicinity.