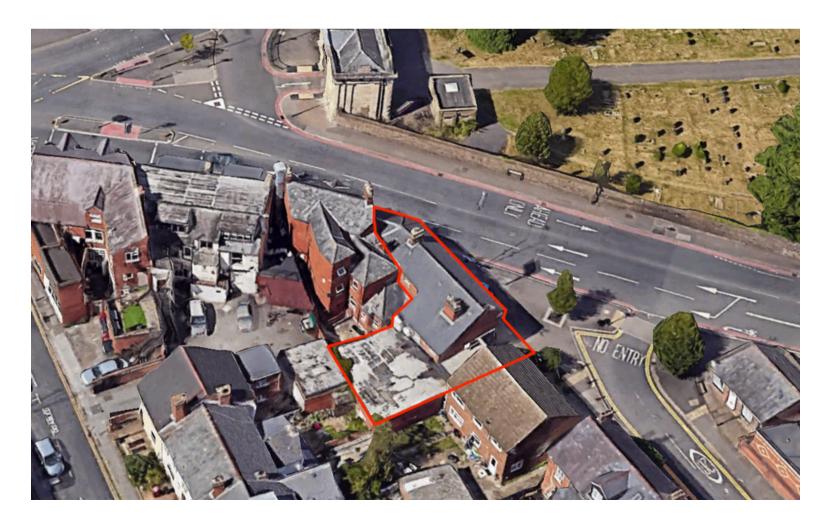

#### **Key Highlights**

**TENURE** 

- Self contained commercial premises comprising 3,056 sq ft (NIA) with vacant possession.
- Well located with a large frontage onto the busy Wokingham Road / cemetery junction with significant passing traffic both on foot and vehicle.
- Space for two vehicles to park at the front of the building.
- Potential to self-occupy, let to tenants or re-develop (subject to planning) including conversion to residential.

## **Description**

The site comprises a freehold self contained commercial building and small parking area for two vehicles. The property fronts onto the busy Wokingham Road / cemetery junction.

The property is vacant having previously been let as two units (hair salon and recording studio). The property has multiple options for future use including immediate owner occupation, letting to tenants in current configuration (two units) or re-development to include converting the building (subject to planning) into residential accommodation.

### Location

The building is situated in a prominent position on the Wokingham Road, a main thoroughfare into Reading town centre, whilst also being visible from cemetery junction.

The University of Reading is just over half a mile to the south, thus there is a large student population in the immediate vicinity.