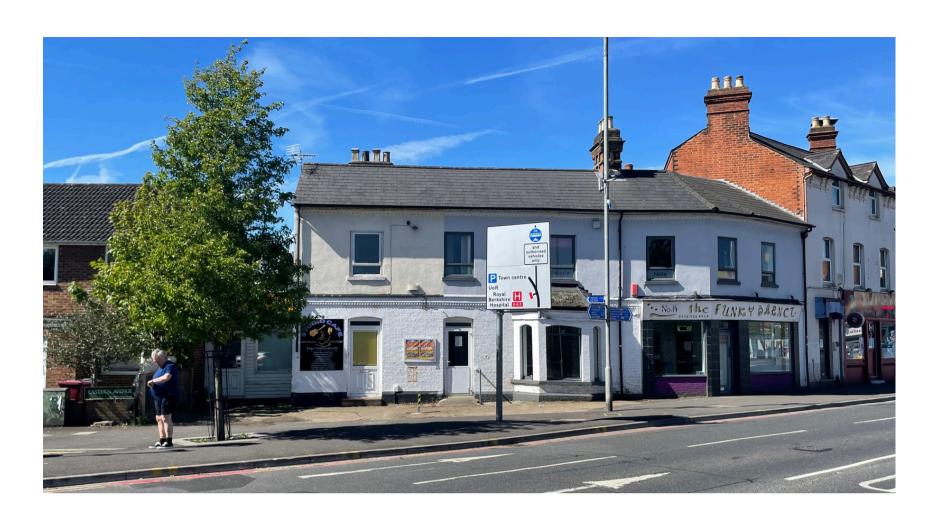

## **Description**

The site comprises a freehold self contained commercial building and small parking area for two vehicles. The property fronts onto the busy Wokingham Road / cemetery junction.

The property is vacant having previously been let as two units (hair salon and recording studio). The property has multiple options for future use including immediate owner occupation, letting to tenants in current configuration (two units) or re-development to include converting the building (subject to planning) into residential accommodation.

### Location

The building is situated in a prominent position on the Wokingham Road, a main thoroughfare into Reading town centre, whilst also being visible from cemetery junction.

The University of Reading is just over half a mile to the south, thus there is a large student population in the immediate vicinity.