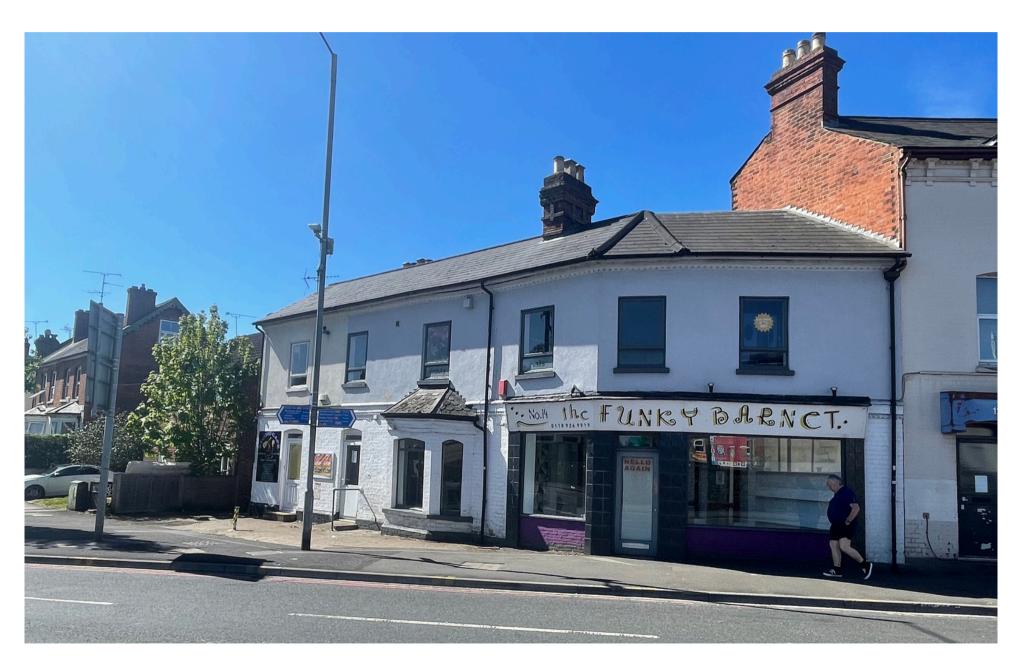

## **Description**

The site comprises a freehold self contained commercial building and small parking area for two vehicles. The property fronts onto the busy Wokingham Road / cemetery junction.

The property is vacant having previously been let as two units (hair salon and recording studio). The property has multiple options for future use including immediate owner occupation, letting to tenants in current configuration (two units) or re-development to include converting the building (subject to planning) into residential accommodation.

### Location

The building is situated in a prominent position on the Wokingham Road, a main thoroughfare into Reading town centre, whilst also being visible from cemetery junction.

The University of Reading is just over half a mile to the south, thus there is a large student population in the immediate vicinity.