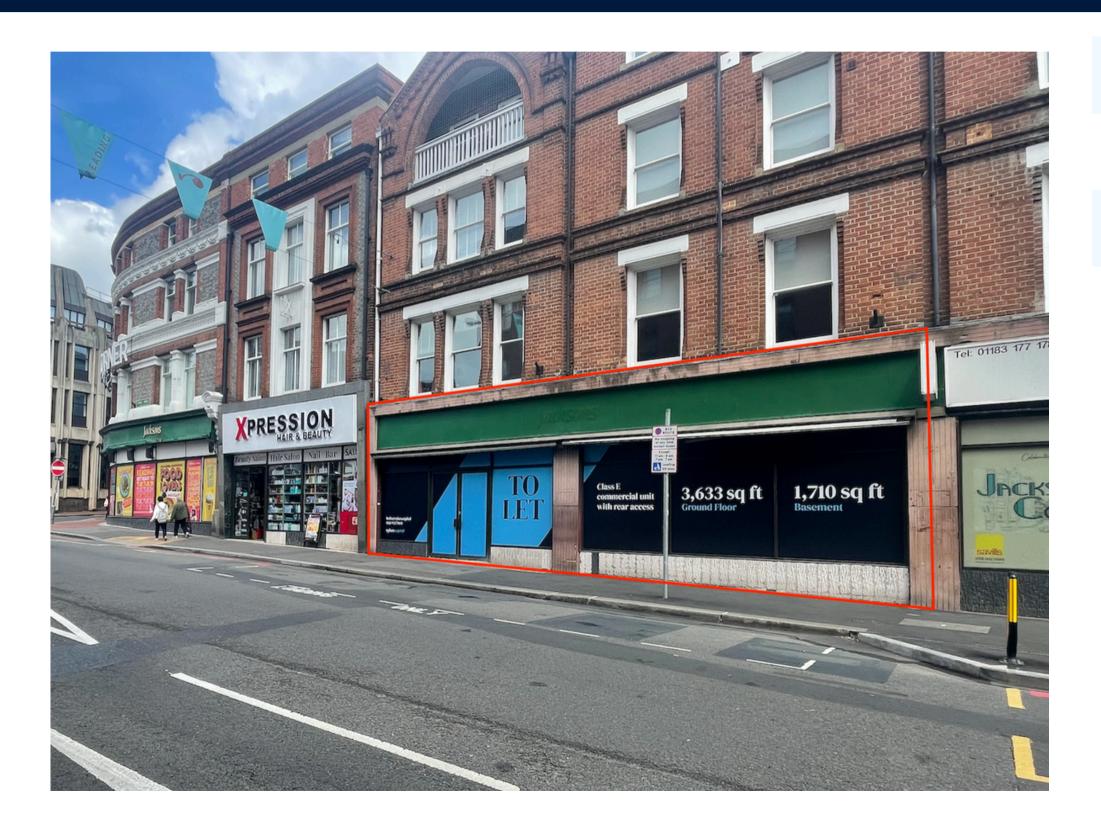

## Unit 3, Jacksons Corner

1-9 Kings Road, Reading, RG1 3EY

# TO LET

| SIZE (GF) | 3,633 SQ FT |
|-----------|-------------|
|-----------|-------------|

USER CLASS E

£75,000pa

#### **Key Highlights**

- New unit within recently completed mixed use development.
- Prominent position in town centre with Honest Burger, Pho, Gails, The Botanist, Starbucks and Tesco all in the immediate vicinity.
- Unit 1 let to Rosa's Thai; Unit 2 & 4 also let.
- Newly created loading bay directly outside unit.
- Basement ancillary space with good ceiling heights.

### Location

Situated on Kings Road, one of the main thoroughfares into Reading town centre, and less than a 5-minute walk to Reading station.

Adjacent to Broad Street, the unit is visible from the entrance to The Oracle shopping centre, a 2-minute walk away.

#### Accomodation

Ground floor 3,633 SQ FT Basement 1,710 SQ FT