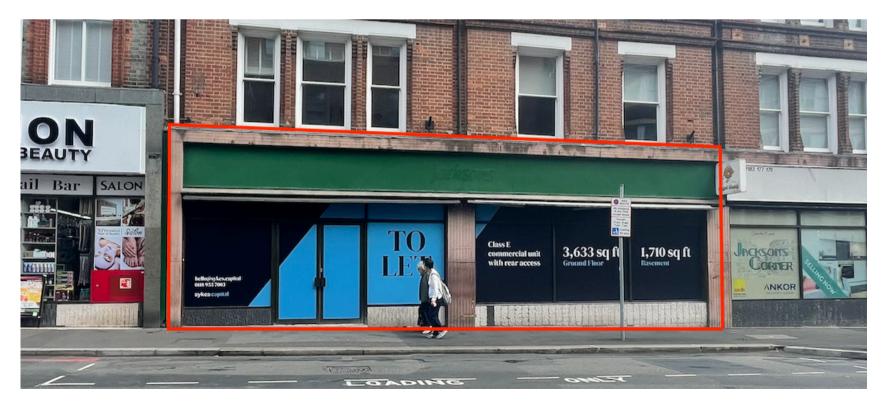

# TO LET

| SIZE (GF) | 3,633 SQ FT |
|-----------|-------------|
|-----------|-------------|

USER CLASS E

£75,000pa

#### Accomodation

Ground floor 3,633 SQ FT Basement 1,710 SQ FT