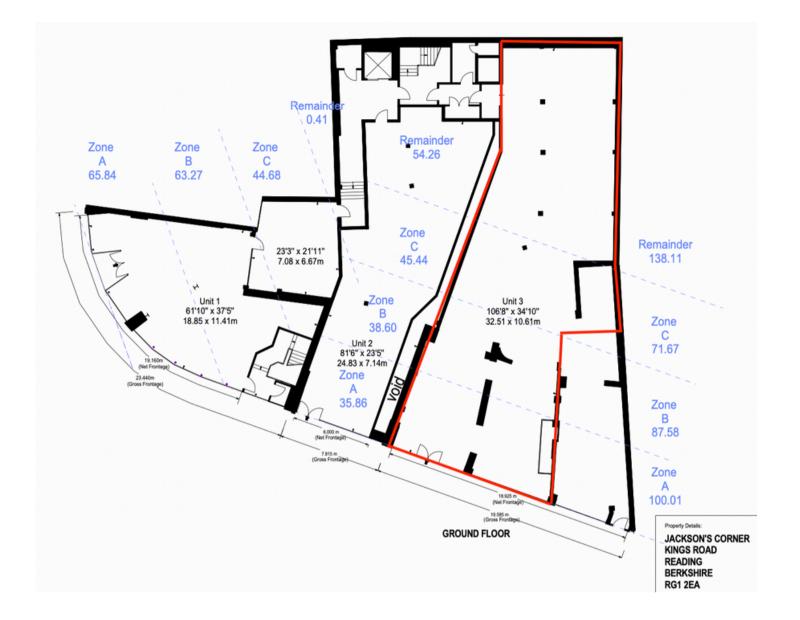

## Unit 3, Jacksons Corner

1-9 Kings Road, Reading, RG1 3EY

# TO LET



| SIZE (GF) | 3,633 SQ FT |
|-----------|-------------|
|-----------|-------------|

USER CLASS E

£75,000pa

#### **Key Highlights**

- New unit within recently completed mixed use development.
- Prominent position in town centre with Honest Burger, Pho, Gails, The Botanist, Starbucks and Tesco all in the immediate vicinity.
- Unit 1 let to Rosa's Thai; Unit 2 & 4 also let.
- Newly created loading bay directly outside unit.
- Basement ancillary space with good ceiling heights.

#### Contact

0118 955 7003 hello@sykes.capital







### **Description**

Jacksons Corner is an excellent mixed-use development in one of Reading's most iconic buildings.

The unit provides retail/leisure space over ground and basement provided in shell condition. The ground floor has good ceiling height and rear access with associated services.

Commercial services (water, electric, gas) have all been distributed into the unit.

### Location

Situated on Kings Road, one of the main thoroughfares into Reading town centre, and less than a 5-minute walk to Reading station.

Adjacent to Broad Street, the unit is visible from the entrance to The Oracle shopping centre, a 2-minute walk away.

#### Accomodation

Ground floor 3,633 SQ FT Basement 1,710 SQ FT

### **Business rates**

Rateable Value 23/24 - TBC
UBR 23/24 - £0.512
Rates Payable -