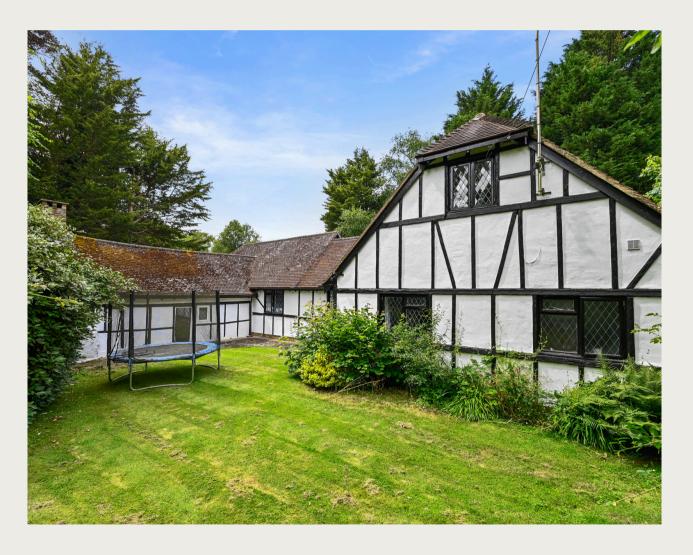

### Property Description

Smugglers Barn is a 2233 sq ft former care facility in the village of Felbridge, Crawley.

The property comprises two living areas, a fitted kitchen, six bedrooms one of which benefits from an en-suite, a separate shower room, and a family bathroom.

The property further benefits from being situated on a plot of 0.41 acres, mainly laid to lawn, gated driveway, and ample parking.

First Floor: two double bedrooms and a separate shower room.

Outside: The property is situated on a plot of 0.41 acres, mainly laid to lawn, gated driveway, and ample parking.

JEM PROPERTY 02