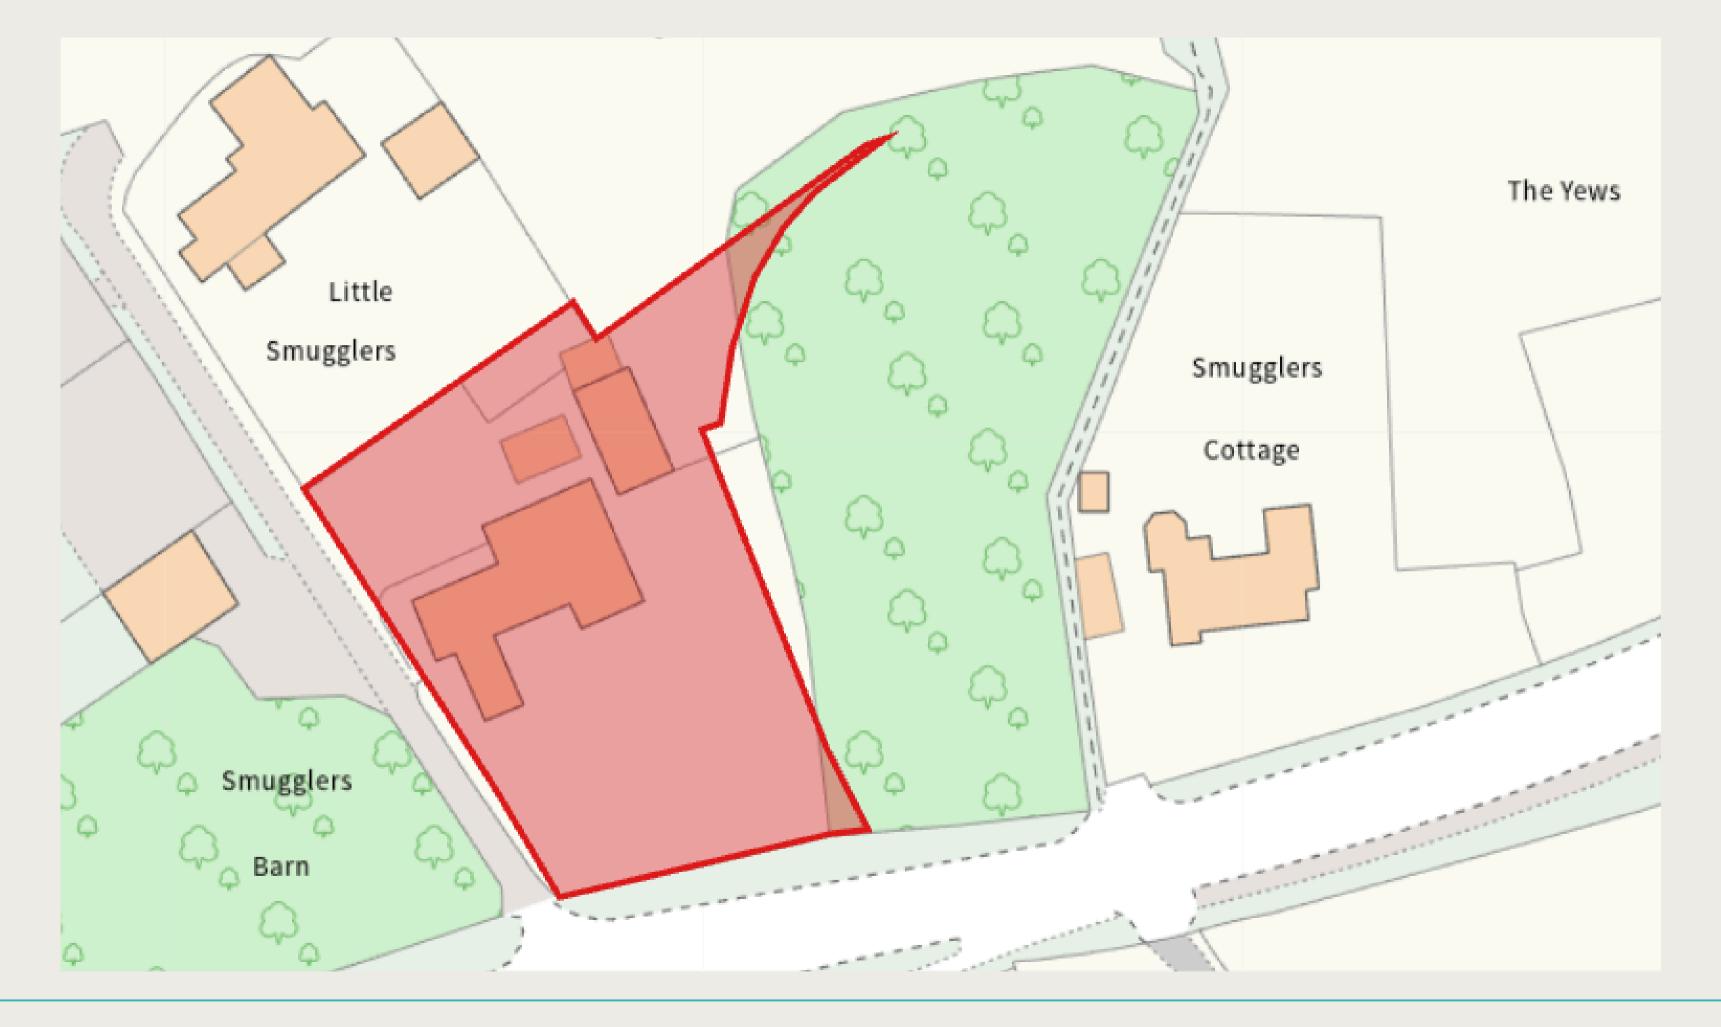

The property further benefits from being situated on a plot of 0.41 acres, mainly laid to lawn, gated driveway, and ample parking.

First Floor: two double bedrooms and a separate shower room.

Outside: The property is situated on a plot of 0.41 acres, mainly laid to lawn, gated driveway, and ample parking.

JEM PROPERTY 02

## Key Features

6 Bedroom Former Care Home

Transport Links: 0.5 miles to the bus stop

GIA 207sqm/2233 sqft

Local Amenities: 0.5 miles

Site Area: 0.41 acres

Residential Development Opportunity