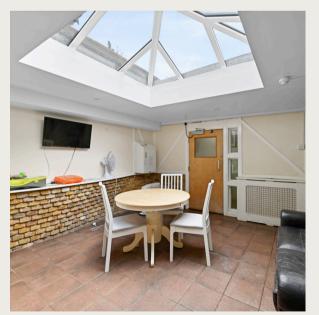

### Property Description

Smugglers Barn is a 2233 sq ft former care facility in the village of Felbridge, Crawley.

The property comprises two living areas, a fitted kitchen, six bedrooms one of which benefits from an en-suite, a separate shower room, and a family bathroom.