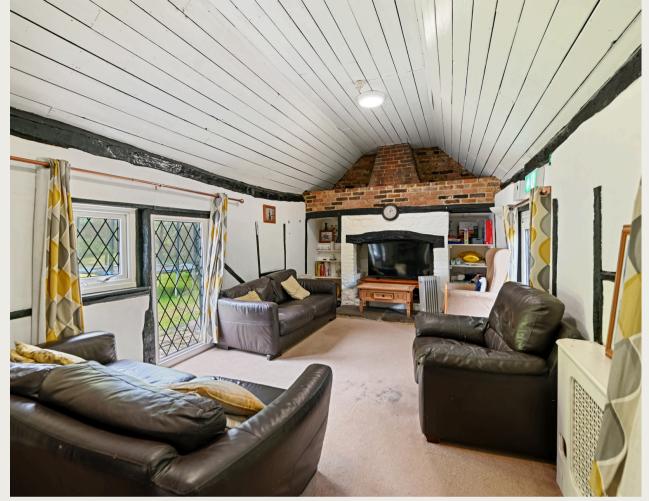

### Property Description

Smugglers Barn is a 2233 sq ft former care facility in the village of Felbridge, Crawley.

The property comprises two living areas, a fitted kitchen, six bedrooms one of which benefits from an en-suite, a separate shower room, and a family bathroom.

#### THE PROPERTY'S LAYOUT INCLUDES:

Ground floor: Accessed via the front and side, large sitting room, separate dining room, fitted kitchen, four bedrooms with the master having an en-suite and the family bathroom.