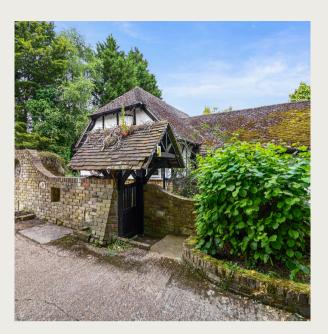

# Smugglers Barn SnowHill Crawley Down Felbridge Crawley RH103EF

A detached cottage situated in a delightful village setting.

### Property Description

Smugglers Barn is a 2233 sq ft former care facility in the village of Felbridge, Crawley.

The property comprises two living areas, a fitted kitchen, six bedrooms one of which benefits from an en-suite, a separate shower room, and a family bathroom.