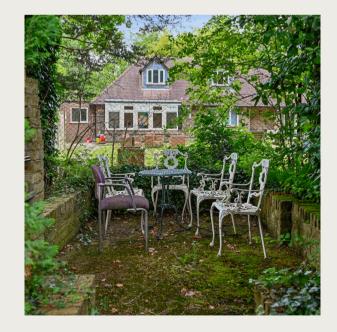

The property further benefits from being situated on a plot of 0.41 acres, mainly laid to lawn, gated driveway, and ample parking.

First Floor: two double bedrooms and a separate shower room.

Outside: The property is situated on a plot of 0.41 acres, mainly laid to lawn, gated driveway, and ample parking.

JEM PROPERTY 02