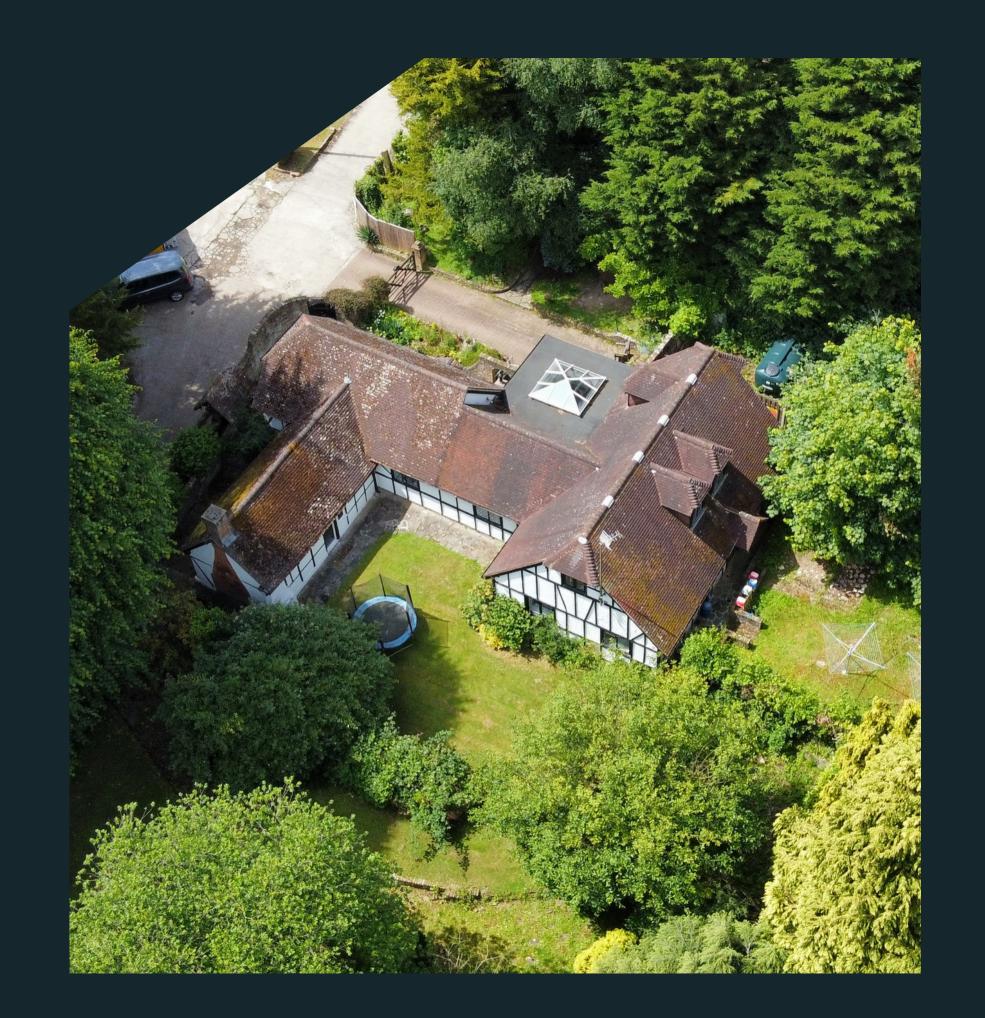

### Property Description

Smugglers Barn is a 2233 sq ft former care facility in the village of Felbridge, Crawley.

The property comprises two living areas, a fitted kitchen, six bedrooms one of which benefits from an en-suite, a separate shower room, and a family bathroom.

The property further benefits from being situated on a plot of 0.41 acres, mainly laid to lawn, gated driveway, and ample parking.

First Floor: two double bedrooms and a separate shower room.

Outside: The property is situated on a plot of 0.41 acres, mainly laid to lawn, gated driveway, and ample parking.

JEM PROPERTY 02

## Key Features

6 Bedroom Former Care Home

Transport Links: 0.5 miles to the bus stop

GIA 207sqm/2233 sqft

Local Amenities: 0.5 miles

Site Area: 0.41 acres

Residential Development Opportunity