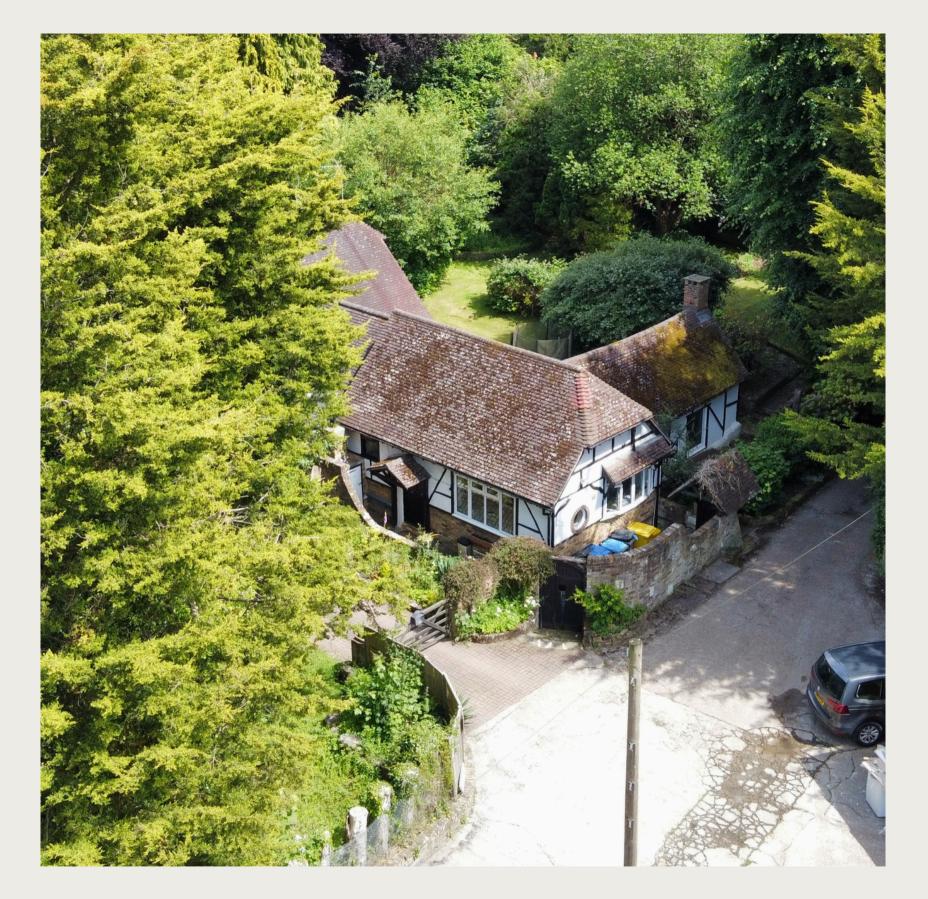

# Smugglers Barn SnowHill Crawley Down Felbridge Crawley RH103EF

A detached cottage situated in a delightful village setting.

The property further benefits from being situated on a plot of 0.41 acres, mainly laid to lawn, gated driveway, and ample parking.

First Floor: two double bedrooms and a separate shower room.

Outside: The property is situated on a plot of 0.41 acres, mainly laid to lawn, gated driveway, and ample parking.

JEM PROPERTY 02