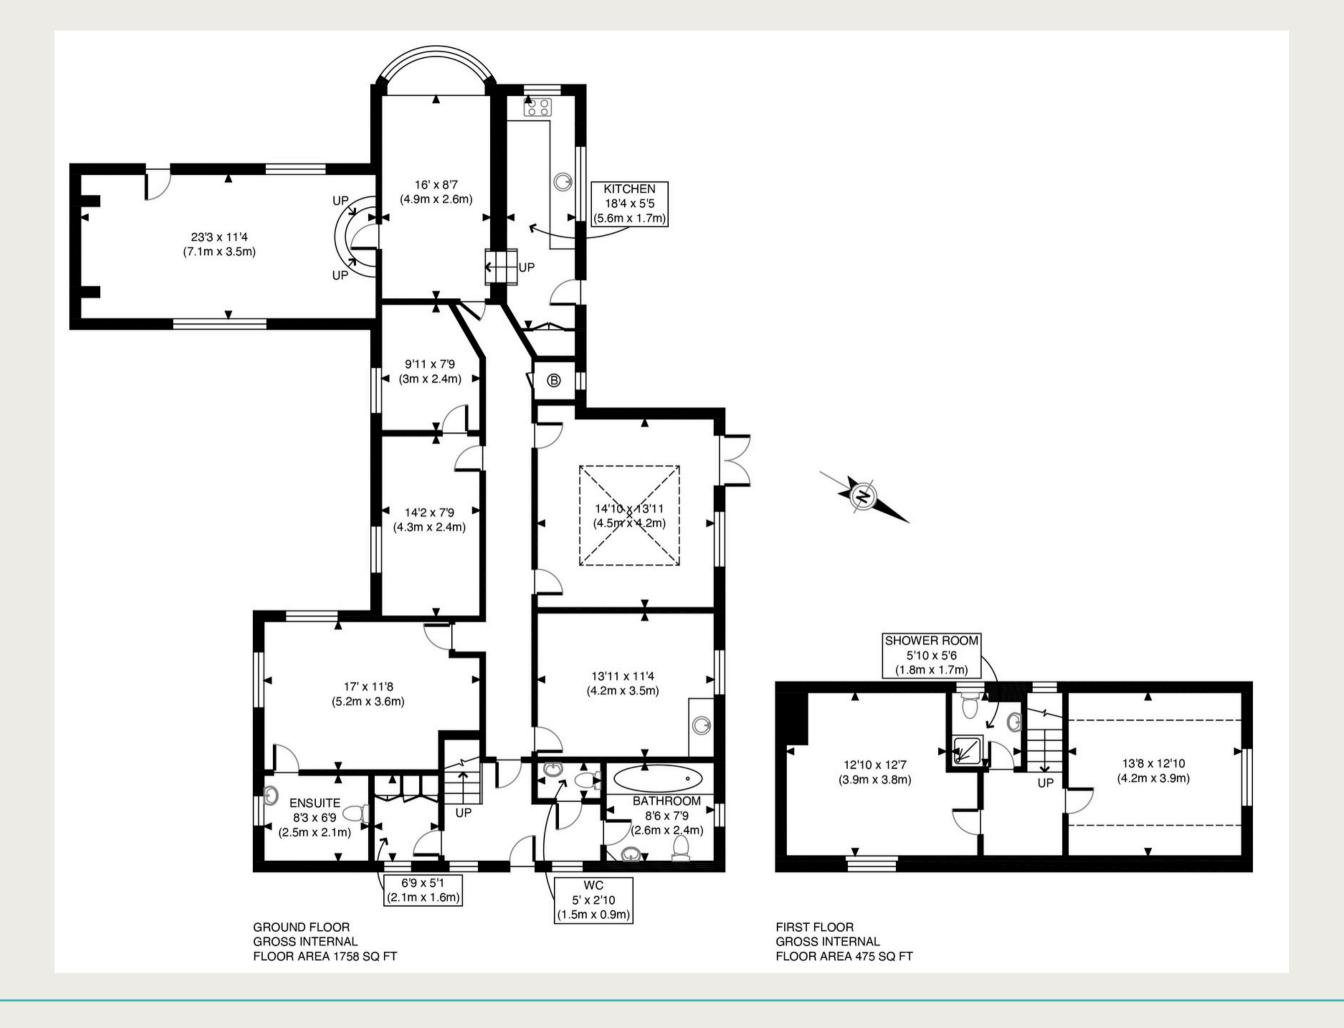

### Property Description

Smugglers Barn is a 2233 sq ft former care facility in the village of Felbridge, Crawley.

The property comprises two living areas, a fitted kitchen, six bedrooms one of which benefits from an en-suite, a separate shower room, and a family bathroom.

The property further benefits from being situated on a plot of 0.41 acres, mainly laid to lawn, gated driveway, and ample parking.

#### THE PROPERTY'S LAYOUT INCLUDES:

Ground floor: Accessed via the front and side, large sitting room, separate dining room, fitted kitchen, four bedrooms with the master having an en-suite and the family bathroom.

First Floor: two double bedrooms and a separate shower room.

Outside: The property is situated on a plot of 0.41 acres, mainly laid to lawn, gated driveway, and ample parking.

JEM PROPERTY 02

## Key Features

6 Bedroom Former Care Home

Transport Links: 0.5 miles to the bus stop

GIA 207sqm/2233 sqft

Local Amenities: 0.5 miles

Site Area: 0.41 acres

Residential Development Opportunity