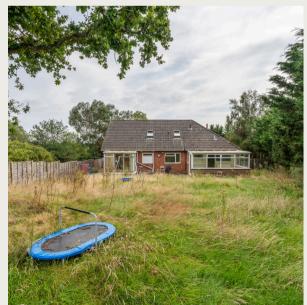

### Property Description

'Foxhills Farm' is offered with vacant possession and is situated on a site of approximately 1.65 acres. The property itself spans over 3,700 sq. ft. and features parking at the front, a private garden at the rear, and additional adjacent land. The accommodation, which was recently used as a care facility, offers extensive space and versatility for various uses subject to planning.

In addition to the main property, there is further vehicle access to the side that leads to a field/paddock at the rear. The total plot, including the garden, land, and paddock, measures over 1.6 acres, providing ample outdoor space and potential for future development or other uses.