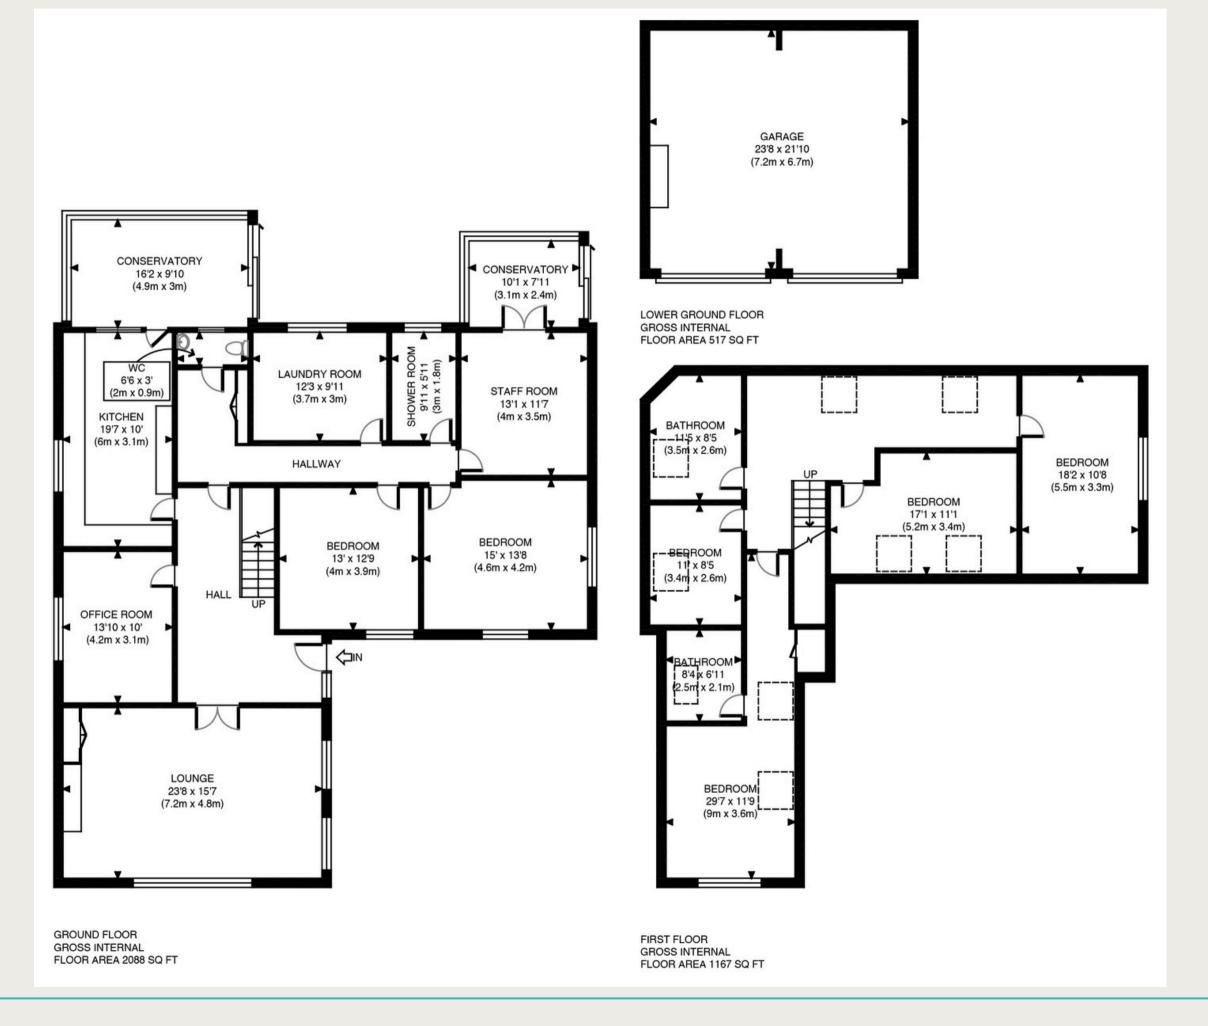

### Property Description

'Foxhills Farm' is offered with vacant possession and is situated on a site of approximately 1.65 acres. The property itself spans over 3,700 sq. ft. and features parking at the front, a private garden at the rear, and additional adjacent land. The accommodation, which was recently used as a care facility, offers extensive space and versatility for various uses subject to planning.

#### THE PROPERTY'S LAYOUT INCLUDES:

Ground floor: Two bedrooms, kitchen, office, lounge, laundry room, shower room, staff room, w/c & two conservatories.

First floor: Four bedrooms & two bathrooms.

Features: Double garage, paddock to the rear.

# Key Features

6 Bedroom Vacant Care Home

Transport Links: 0.8 miles to the busstop

GIA 350sqm/3772 sqft

Local Amenities: 0.3 miles

Site Area: 1.65 acres

Residential conversion subject to planning . Prior permission accepted for an extension.