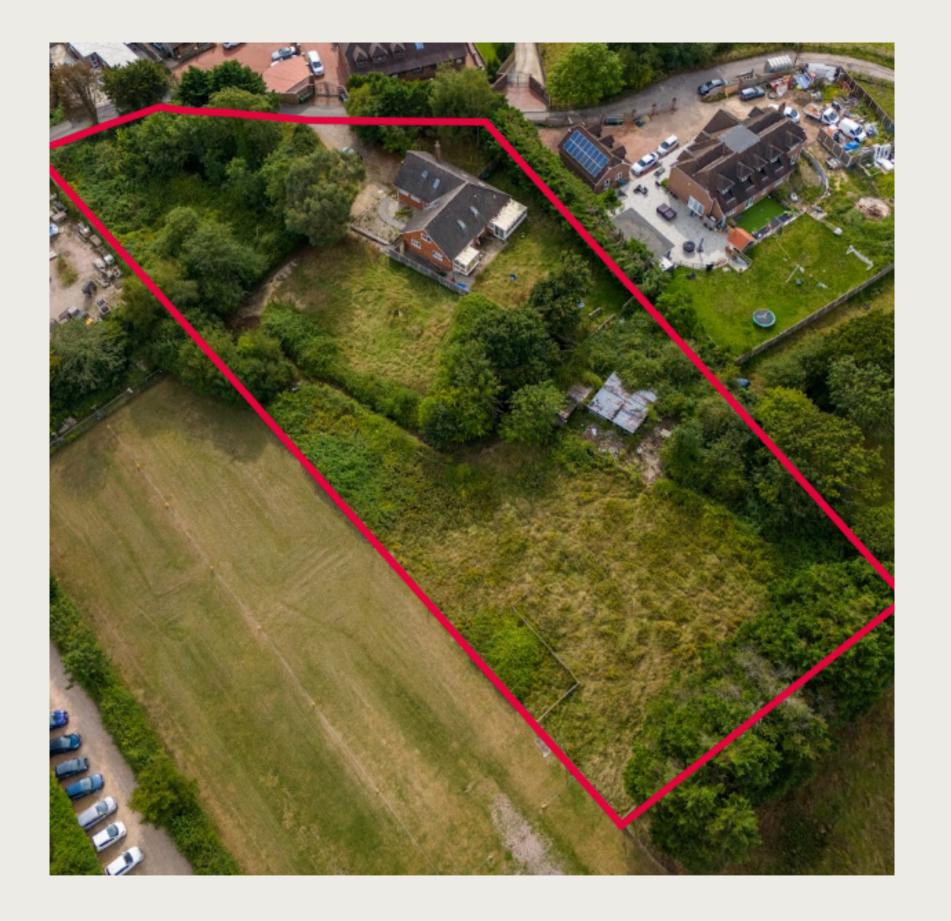

### Property Description

'Foxhills Farm' is offered with vacant possession and is situated on a site of approximately 1.65 acres. The property itself spans over 3,700 sq. ft. and features parking at the front, a private garden at the rear, and additional adjacent land. The accommodation, which was recently used as a care facility, offers extensive space and versatility for various uses subject to planning.

In addition to the main property, there is further vehicle access to the side that leads to a field/paddock at the rear. The total plot, including the garden, land, and paddock, measures over 1.6 acres, providing ample outdoor space and potential for future development or other uses.

# Key Features

6 Bedroom Vacant Care Home

Transport Links: 0.8 miles to the busstop

GIA 350sqm/3772 sqft

Local Amenities: 0.3 miles

Site Area: 1.65 acres

Residential conversion subject to planning . Prior permission accepted for an extension.