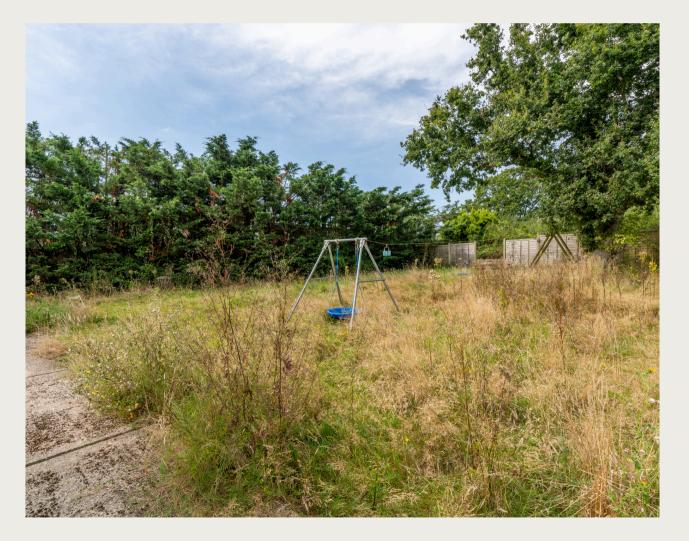

In addition to the main property, there is further vehicle access to the side that leads to a field/paddock at the rear. The total plot, including the garden, land, and paddock, measures over 1.6 acres, providing ample outdoor space and potential for future development or other uses.

#### THE PROPERTY'S LAYOUT INCLUDES:

Ground floor: Two bedrooms, kitchen, office, lounge, laundry room, shower room, staff room, w/c & two conservatories.

First floor: Four bedrooms & two bathrooms.

Features: Double garage, paddock to the rear.