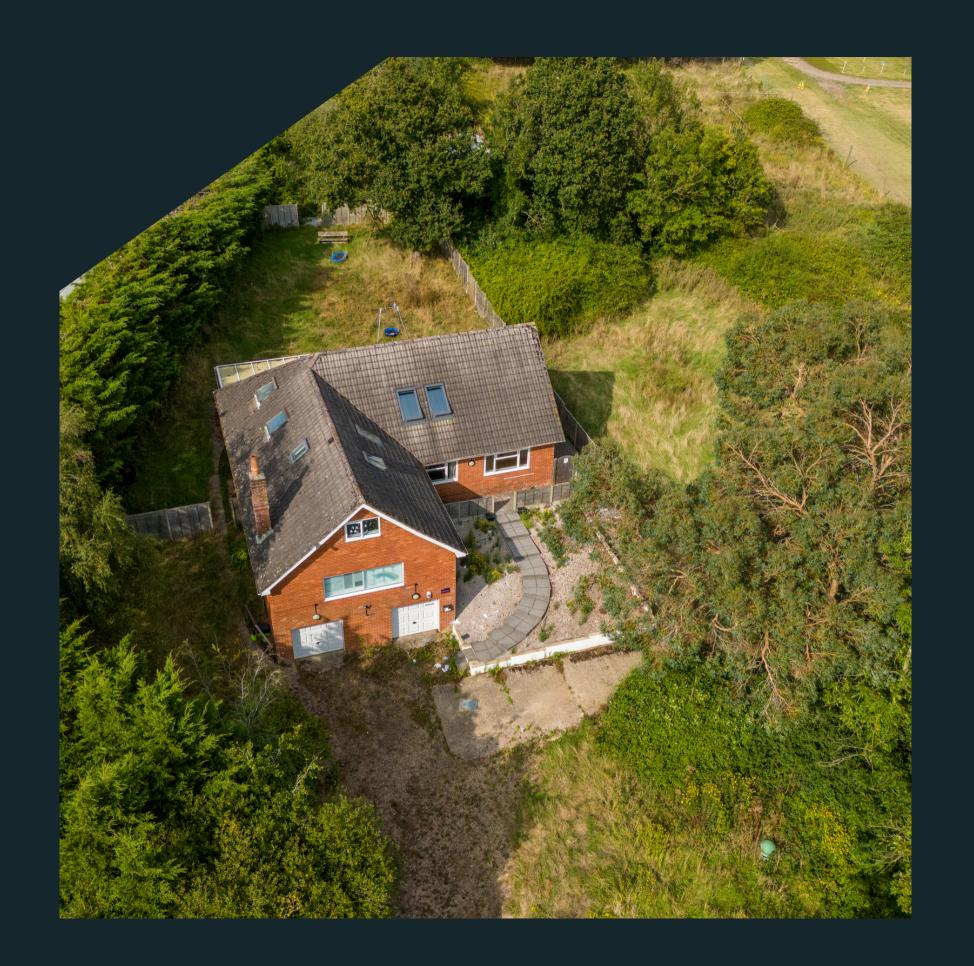

### Property Description

'Foxhills Farm' is offered with vacant possession and is situated on a site of approximately 1.65 acres. The property itself spans over 3,700 sq. ft. and features parking at the front, a private garden at the rear, and additional adjacent land. The accommodation, which was recently used as a care facility, offers extensive space and versatility for various uses subject to planning.

In addition to the main property, there is further vehicle access to the side that leads to a field/paddock at the rear. The total plot, including the garden, land, and paddock, measures over 1.6 acres, providing ample outdoor space and potential for future development or other uses.

#### THE PROPERTY'S LAYOUT INCLUDES:

Ground floor: Two bedrooms, kitchen, office, lounge, laundry room, shower room, staff room, w/c & two conservatories.

First floor: Four bedrooms & two bathrooms.

Features: Double garage, paddock to the rear.

# Key Features

6 Bedroom Vacant Care Home

Transport Links: 0.8 miles to the busstop

GIA 350sqm/3772 sqft

Local Amenities: 0.3 miles

Site Area: 1.65 acres

Residential conversion subject to planning . Prior permission accepted for an extension.