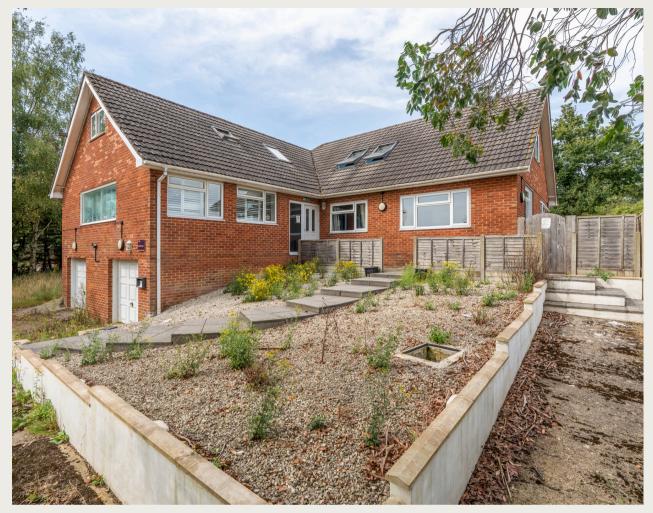

### Property Description

'Foxhills Farm' is offered with vacant possession and is situated on a site of approximately 1.65 acres. The property itself spans over 3,700 sq. ft. and features parking at the front, a private garden at the rear, and additional adjacent land. The accommodation, which was recently used as a care facility, offers extensive space and versatility for various uses subject to planning.

In addition to the main property, there is further vehicle access to the side that leads to a field/paddock at the rear. The total plot, including the garden, land, and paddock, measures over 1.6 acres, providing ample outdoor space and potential for future development or other uses.

#### THE PROPERTY'S LAYOUT INCLUDES:

Ground floor: Two bedrooms, kitchen, office, lounge, laundry room, shower room, staff room, w/c & two conservatories.

First floor: Four bedrooms & two bathrooms.

Features: Double garage, paddock to the rear.