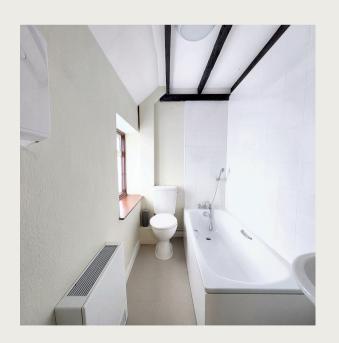

#### THE PROPERTY'S LAYOUT INCLUDES:

- Ground floor: Primary access from front, kitchen/dining area, living room, w/c and games room.
- First floor: Four bedrooms, one of which is en-suite, bathroom and w/c.
- Annex ground floor: Living room, kitchen, two bedrooms and bathroom.
- Features: Single garage, lawned gardens & courtyard.