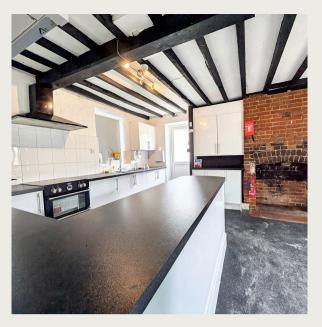

#### THE PROPERTY'S LAYOUT INCLUDES:

- Ground floor: Primary access from front, kitchen/dining area, living room, w/c and games room.
- First floor: Four bedrooms, one of which is en-suite, bathroom and w/c.
- Annex ground floor: Living room, kitchen, two bedrooms and bathroom.
- Features: Single garage, lawned gardens & courtyard.

The building would require some modernisation, allowing for a unique opportunity to tailor the property to taste.

This offers the chance to add a personal mark while creating a bespoke living space in the heart of Caterham.