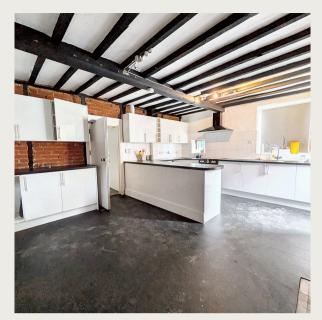

#### THE PROPERTY'S LAYOUT INCLUDES:

- Ground floor: Primary access from front, kitchen/dining area, living room, w/c and games room.
- First floor: Four bedrooms, one of which is en-suite, bathroom and w/c.
- Annex ground floor: Living room, kitchen, two bedrooms and bathroom.
- Features: Single garage, lawned gardens & courtyard.

The building would require some modernisation, allowing for a unique opportunity to tailor the property to taste.

This offers the chance to add a personal mark while creating a bespoke living space in the heart of Caterham.