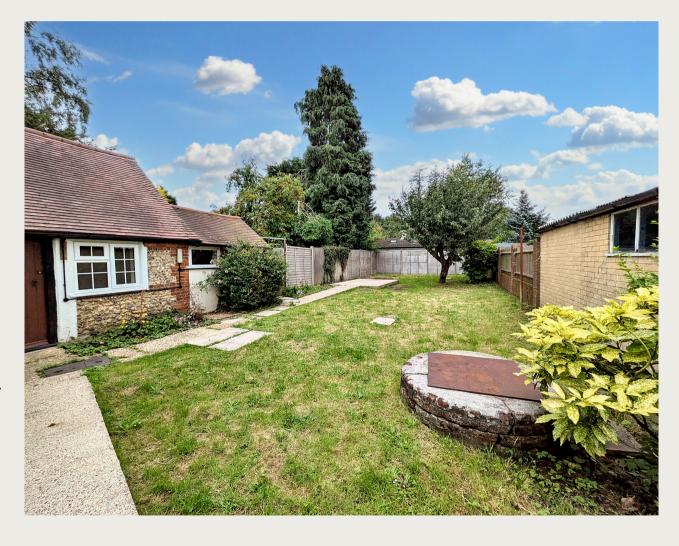

#### THE PROPERTY'S LAYOUT INCLUDES:

- Ground floor: Primary access from front, kitchen/dining area, living room, w/c and games room.
- First floor: Four bedrooms, one of which is en-suite, bathroom and w/c.
- Annex ground floor: Living room, kitchen, two bedrooms and bathroom.
- Features: Single garage, lawned gardens & courtyard.