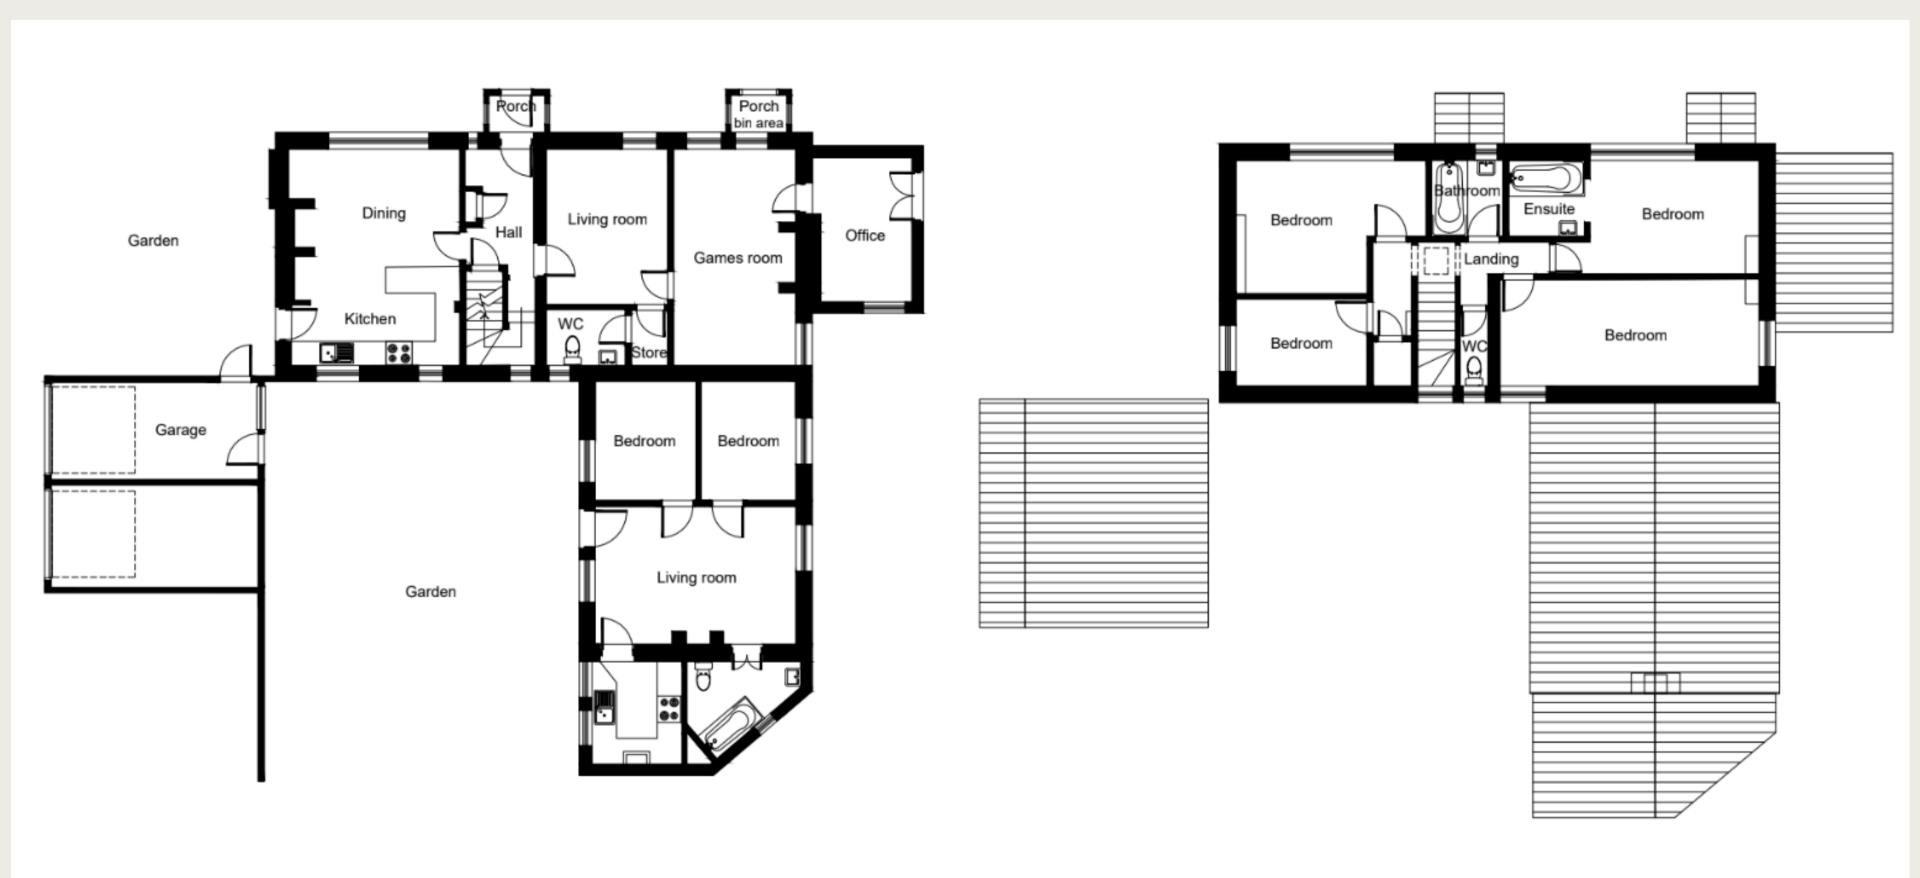

#### THE PROPERTY'S LAYOUT INCLUDES:

- Ground floor: Primary access from front, kitchen/dining area, living room, w/c and games room.
- First floor: Four bedrooms, one of which is en-suite, bathroom and w/c.
- Annex ground floor: Living room, kitchen, two bedrooms and bathroom.
- Features: Single garage, lawned gardens & courtyard.

# Key Information

- OIEO £TBC
- Title SY48300, SGL110542, SY234272
- Local Authority: Croydon London Borough

JEM PROPERTY 03

GROUND FLOOR FIRST FLOOR