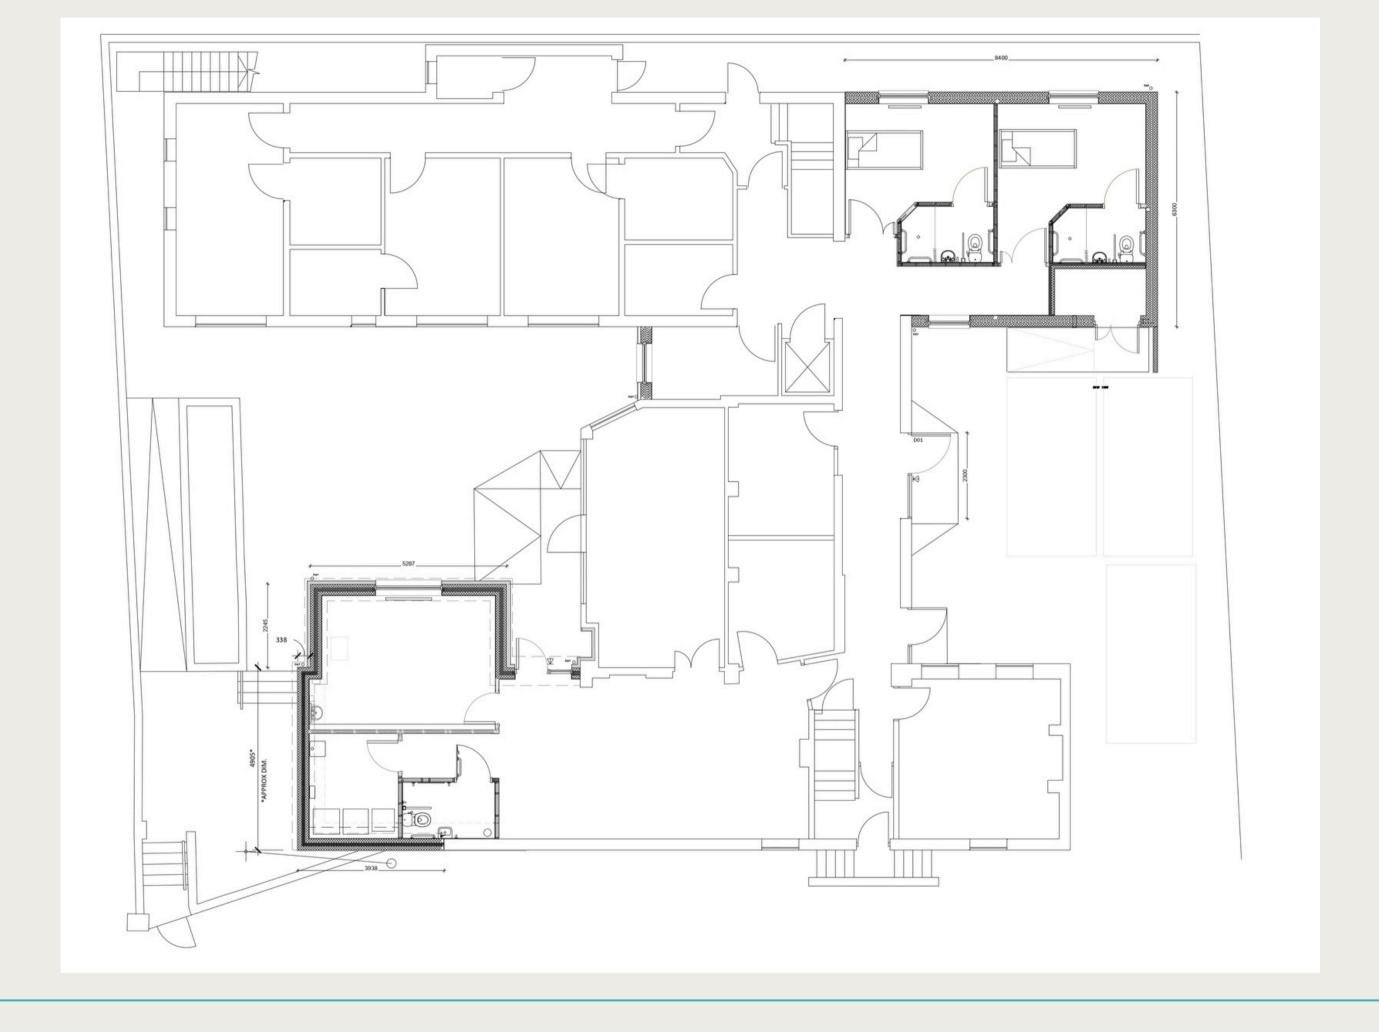

# Property Description

Orchard House features 11 bedrooms, a meeting room, two kitchens, a therapy room, laundry facilities, an office, a basement with storage, and utility provisions. Outside, there are three parking spaces and a landscaped courtyard.

#### THE PROPERTY'S LAYOUT INCLUDES:

- Basement: Includes a staff room, store and plant room.
- Ground floor: 5 bedrooms, a lounge, a store room, a meeting room, 2 kitchens, a therapy room, a laundry room and w/c facilities.
- First floor: A further 6 bedrooms, with w/c facilities and a store room.
- Features: Primary access from the front and side of the building, as well as access to the garden area and parking.