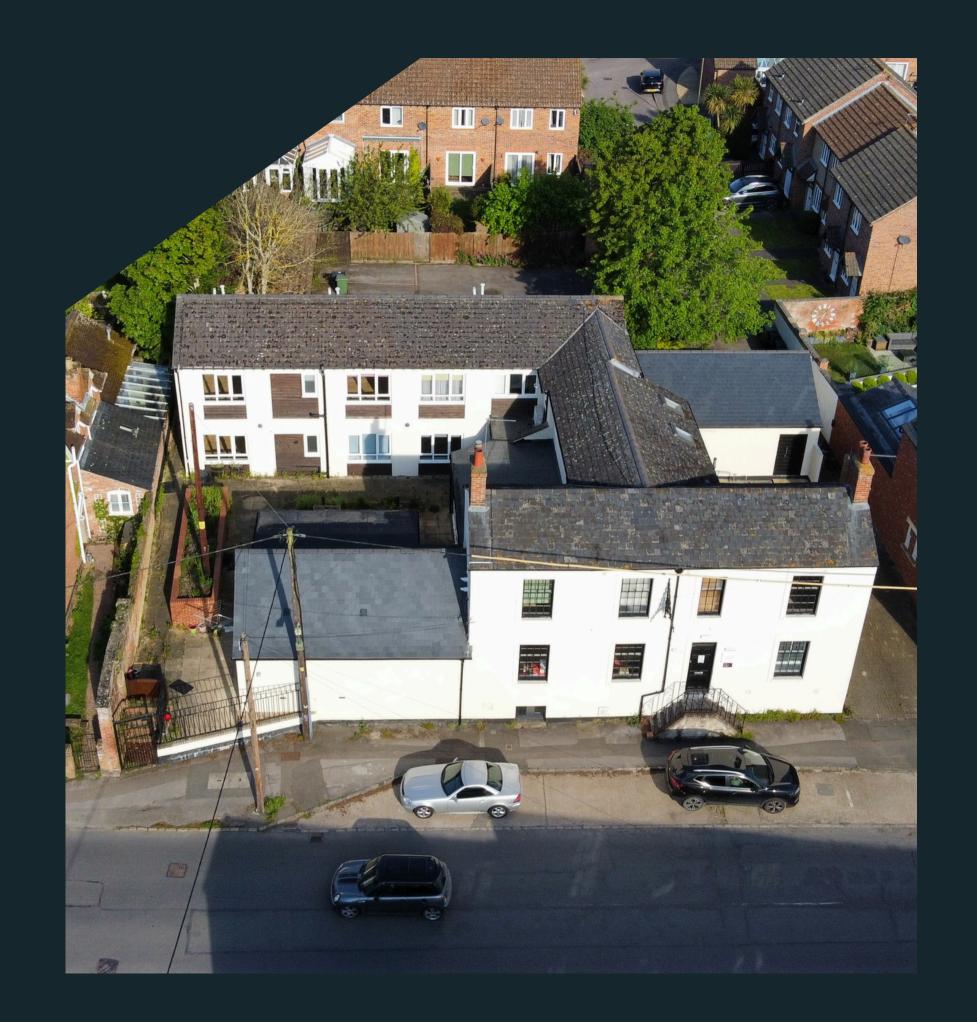

# Orchard House High Street Harwell Didcot OX11 OEX

OIEO £800,000

An 11 bedroom residential opportunity in Harwell.

# Property Description

Orchard House features 11 bedrooms, a meeting room, two kitchens, a therapy room, laundry facilities, an office, a basement with storage, and utility provisions. Outside, there are three parking spaces and a landscaped courtyard.

The property is conveniently located in Harwell with transportation access directly to Didcot and in close proximity to local amenities.

The accommodation, which was recently used as a care facility, offers extensive space and versatility for various uses subject to planning.

#### THE PROPERTY'S LAYOUT INCLUDES:

- Basement: Includes a staff room, store and plant room.
- Ground floor: 5 bedrooms, a lounge, a store room, a meeting room, 2 kitchens, a therapy room, a laundry room and w/c facilities.
- First floor: A further 6 bedrooms, with w/c facilities and a store room.
- Features: Primary access from the front and side of the building, as well as access to the garden area and parking.