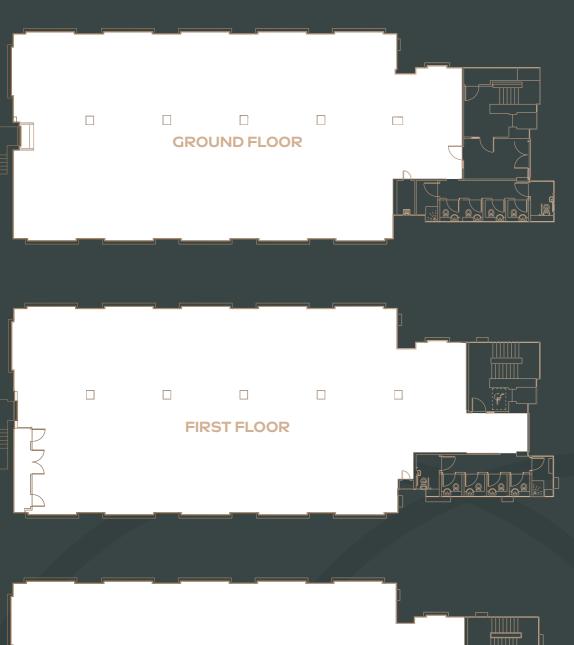

SECOND FLOOR

THIRD FLOOR

# AVAILABILITY

| Floor  | SQFT   | SQ M  |
|--------|--------|-------|
| Ground | 4,139  | 386   |
| 1st    | 4,267  | 396   |
| 2nd    | 4,267  | 396   |
| 3rd    | 4,267  | 396   |
| TOTAL  | 16,940 | 1,574 |

Measured on a NIA basis.