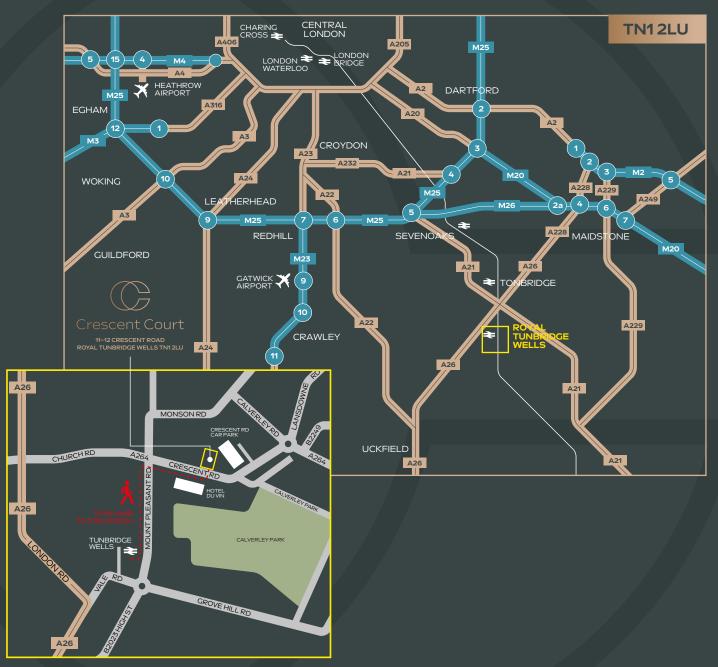

### LOCATION

The property is located in the heart of Tunbridge Wells town centre on Crescent Road. Town centre local shops and amenities are all within easy walking distance, as well as Tunbridge Wells' main train station

#### RAIL TRAVEL TIMES

Approximate travel times from Tunbridge Wells Train Station:

to Tonbridge

to Sevenoaks

to London Bridge

to London Waterloo

to Ashford International

to London Charing Cross