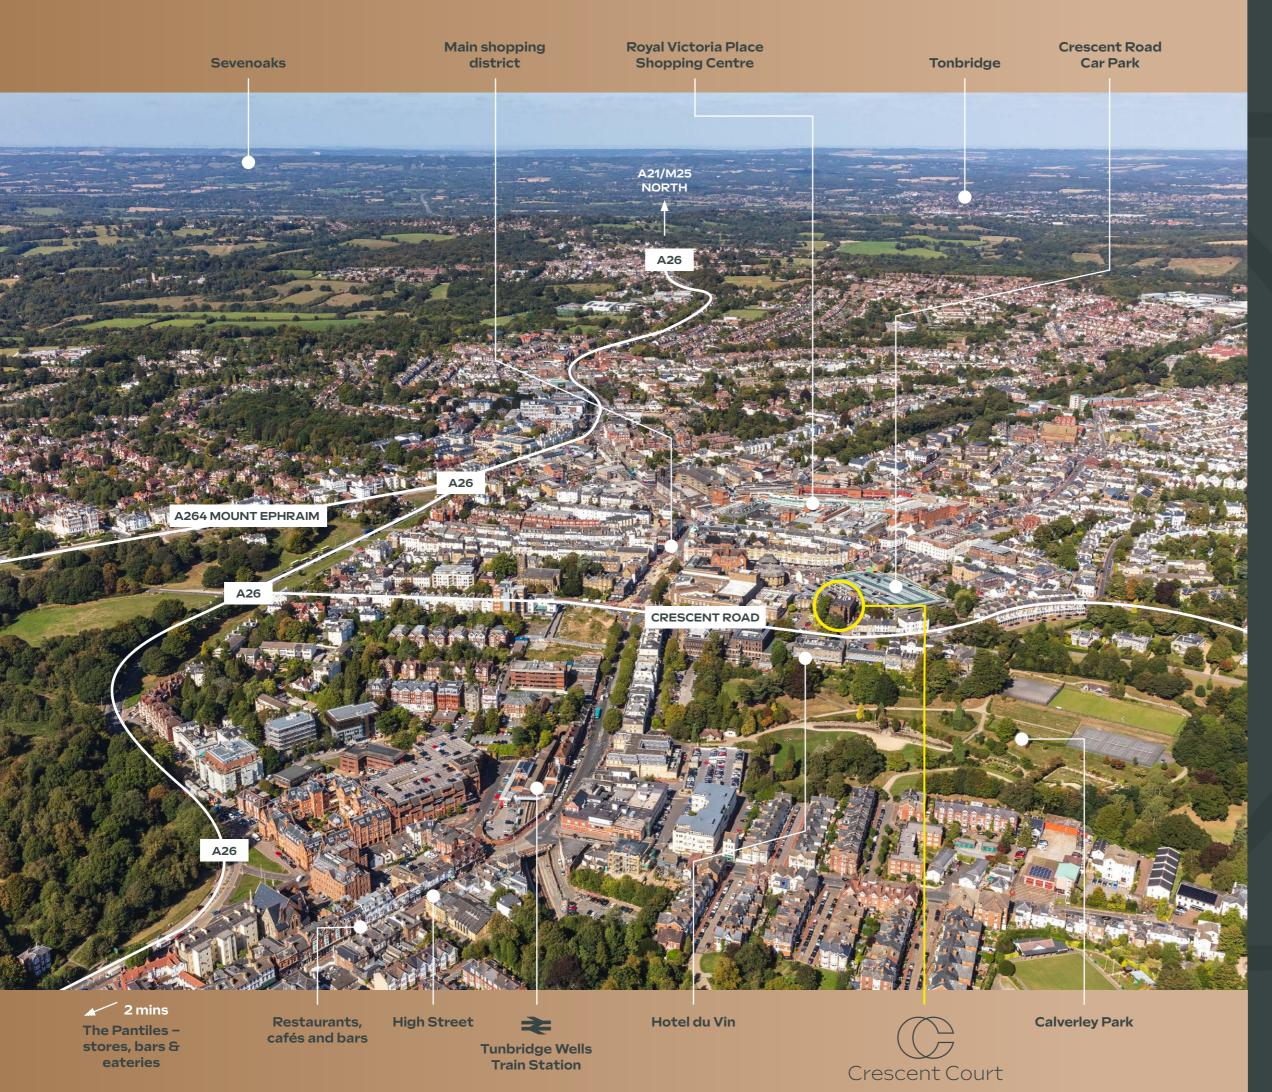

Approximately 5 minute walk from the town's main train station

Ample parking provided with the building

Crescent Road public car park situated immediately behind the property

Carbon neutral building

EPC rating B

### LOCATION

The property is located in the heart of Tunbridge Wells town centre on Crescent Road. Town centre local shops and amenities are all within easy walking distance, as well as Tunbridge Wells' main train station

#### RAIL TRAVEL TIMES

Approximate travel times from Tunbridge Wells Train Station:

to Tonbridge

to Sevenoaks

to London Bridge

to London Waterloo

to Ashford International

to London Charing Cross