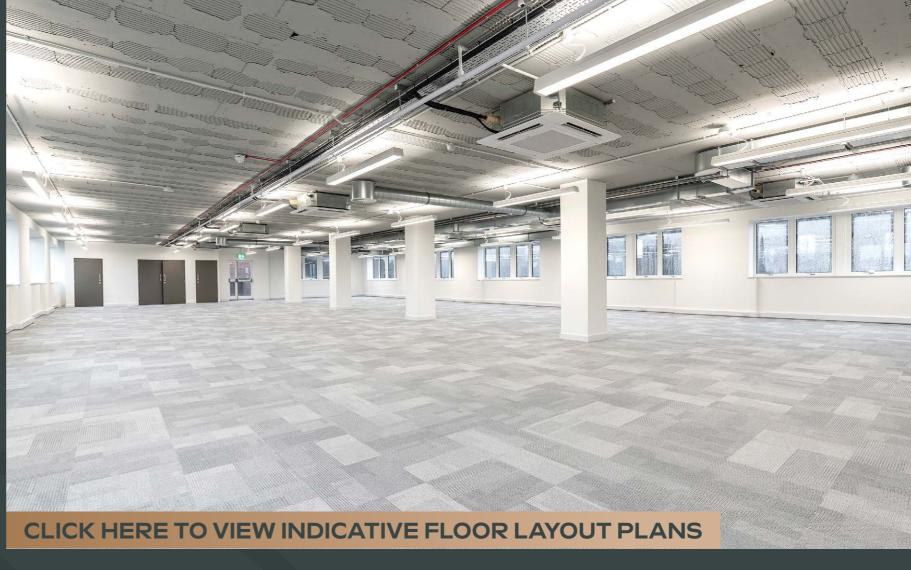

# **SPECIFICATION**

Exposed ceilings

LED lighting

VRV/VRF air conditioning

Lift servicing all floors

Shower facilities on each floor

Onsite EV car charging points

Ability to provide a ratio of up to 1:400 sq ft