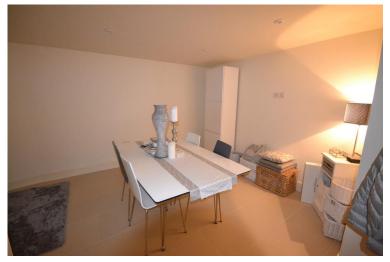

The spiral staircase leads down to the kitchen area which is finished to a high specification and has a range of fitted kitchen cupboards. There is a built in electric oven and hob, dishwasher and washing machine. This large kitchen leads to a further room which could be used as a dining room or snug, tucked away in the corner of the downstairs accommodation.