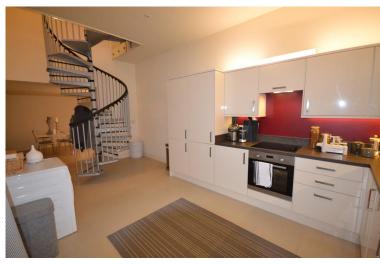

The spiral staircase leads down to the kitchen area which is finished to a high specification and has a range of fitted kitchen cupboards. There is a built in electric oven and hob, dishwasher and washing machine. This large kitchen leads to a further room which could be used as a dining room or snug, tucked away in the corner of the downstairs accommodation.

## **FEATURES**

- Duplex apartment
- Living room with attractive spiral staircase
- Bathroom with bath and separate shower

- Quiet courtyard location
- Gas central heating
- Large fully fitted modern kitchen
- Allocated parking space
- Visitors parking
- Town Centre
- Available 24<sup>th</sup> January 2017