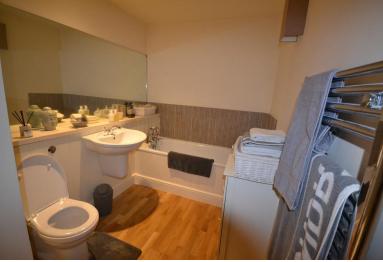

#### **ACCOMMODATION**

This stunning apartment has been maintained to a high standard and is brought to the market in immaculate condition. The property is entranced from a small courtyard and the front door opens onto the first floor. It is split into two levels with the reception room, double bedroom and bathroom occupying the first floor space. The reception is spacious and leads to the bedroom which has fully fitted wardrobes with a mirrored fascia and a window overlooking the courtyard. To the opposite side of the reception room lies the fully tiled bathroom which is modern and consists a panelled bath, sink, WC and separate shower cubicle.

## **FEATURES**

- Duplex apartment
- Living room with attractive spiral staircase
- Bathroom with bath and separate shower

- Quiet courtyard location
- Gas central heating
- Large fully fitted modern kitchen
- Allocated parking space
- Visitors parking
- Town Centre
- Available 24<sup>th</sup> January 2017