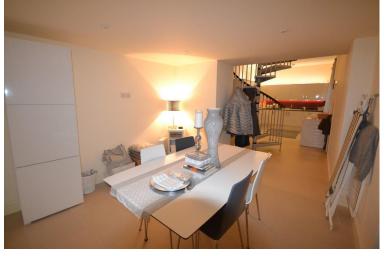

#### **ACCOMMODATION**

This stunning apartment has been maintained to a high standard and is brought to the market in immaculate condition. The property is entranced from a small courtyard and the front door opens onto the first floor. It is split into two levels with the reception room, double bedroom and bathroom occupying the first floor space. The reception is spacious and leads to the bedroom which has fully fitted wardrobes with a mirrored fascia and a window overlooking the courtyard. To the opposite side of the reception room lies the fully tiled bathroom which is modern and consists a panelled bath, sink, WC and separate shower cubicle.

The spiral staircase leads down to the kitchen area which is finished to a high specification and has a range of fitted kitchen cupboards. There is a built in electric oven and hob, dishwasher and washing machine. This large kitchen leads to a further room which could be used as a dining room or snug, tucked away in the corner of the downstairs accommodation.

## **FEATURES**

- Duplex apartment
- Living room with attractive spiral staircase
- Bathroom with bath and separate shower

- Quiet courtyard location
- Gas central heating
- Large fully fitted modern kitchen
- Allocated parking space
- Visitors parking
- Town Centre
- Available 24<sup>th</sup> January 2017