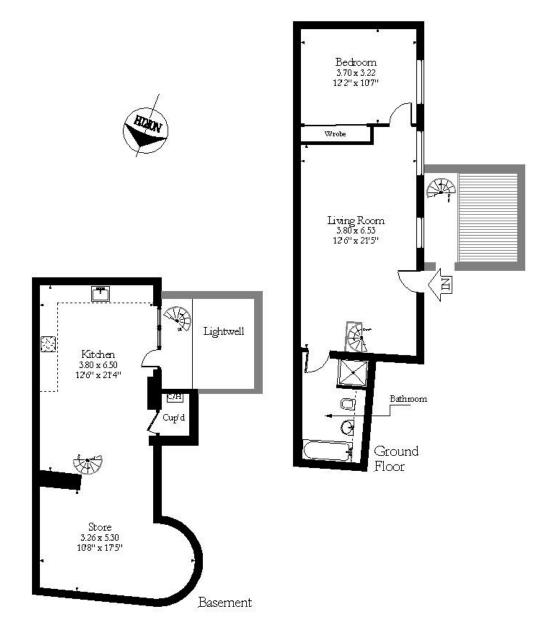

# 3 Sun Court, Gold Street, Saffron Walden Gross Internal Area 95 m² (1019 ft²) including Basement Store

NOT TO SCALE: For guidance purposes only Diafted from plans, so dimensions are approx and should be verified by personal inspection

© 2014: www floor-plan co. uk (01462) 483013