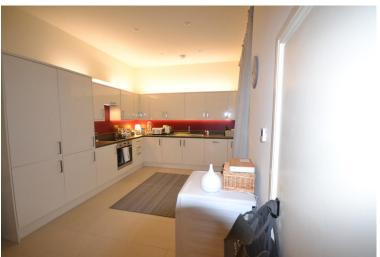

The spiral staircase leads down to the kitchen area which is finished to a high specification and has a range of fitted kitchen cupboards. There is a built in electric oven and hob, dishwasher and washing machine. This large kitchen leads to a further room which could be used as a dining room or snug, tucked away in the corner of the downstairs accommodation.