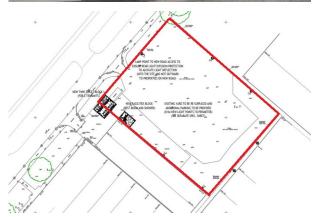

# Rare freehold open storage site.

30,000 sq ft

(2,787.09 sq m)

- Planning consent for fully concreted transport yard with facilities
- Planning application 19/503145/FULL
- Secure site
- Self contained
- Potential development, subject to planning

## Description

The site which is self contained is currently an open storage site laid to a mix of concrete and crushed tarmac, stone. The site has full planning consent to create a concreted transport yard, with drainage and lighting. See Shepway Council Planning 19/503145/FULL

### Accommodation

The site comprises the following areas:

| Name                         | sq ft  | sq m     |
|------------------------------|--------|----------|
| Ground - Open storage / Yard | 30,000 | 2,787.09 |
| Total                        | 30,000 | 2,787.09 |