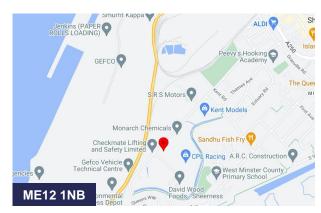

#### Location

The site is located on the established trading estate of New road less than 1 mile south west of the Sheerness town centre, providing retail, banking and other amenities. Sheerness railway station is within walking distance providing services to London via Sittingbourne. Sheerness is situated on the Isle of Sheppy, accessed via the A249 with the M2 junction 5 within circa 10 miles and M20 junction 7within 16.5 miles to the southwest, providing motorway network to Kent and national motorway network.