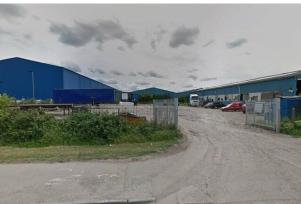

## Description

The site which is self contained is currently an open storage site laid to a mix of concrete and crushed tarmac, stone. The site has full planning consent to create a concreted transport yard, with drainage and lighting. See Shepway Council Planning 19/503145/FULL