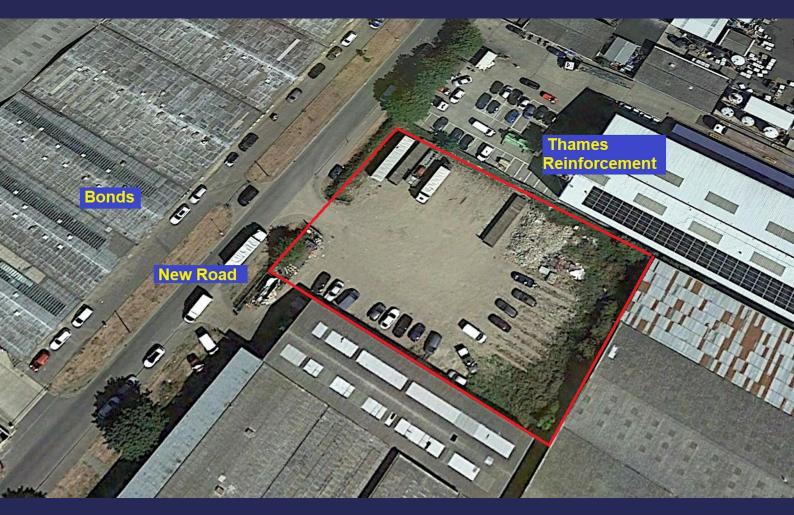

# Land, Industrial / Warehouse For Sale

**Open Storage / Yard** 

Britannia Estate, New Road, Sheerness, ME12 1NB

## Description

The site which is self contained is currently an open storage site laid to a mix of concrete and crushed tarmac, stone. The site has full planning consent to create a concreted transport yard, with drainage and lighting. See Shepway Council Planning 19/503145/FULL

### Accommodation

The site comprises the following areas:

| Name                         | sq ft  | sq m     |
|------------------------------|--------|----------|
| Ground - Open storage / Yard | 30,000 | 2,787.09 |
| Total                        | 30,000 | 2,787.09 |