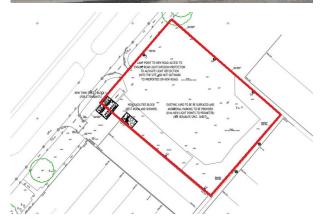

### Description

The site which is self contained is currently an open storage site laid to a mix of concrete and crushed tarmac, stone. The site has full planning consent to create a concreted transport yard, with drainage and lighting. See Shepway Council Planning 19/502145/FULL

#### Accommodation

The site comprises the following areas:

| Name                         | sq ft  | sq m     |
|------------------------------|--------|----------|
| Ground - Open storage / Yard | 30,000 | 2,787.09 |
| Total                        | 30,000 | 2,787.09 |