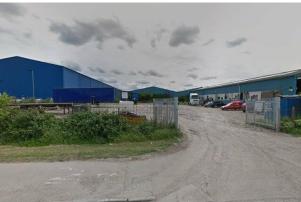

### Description

The site which is self contained is currently an open storage site laid to a mix of concrete and crushed tarmac, stone. The site has full planning consent to create a concreted transport yard, with drainage and lighting. See Shepway Council Planning 19/502145/FULL