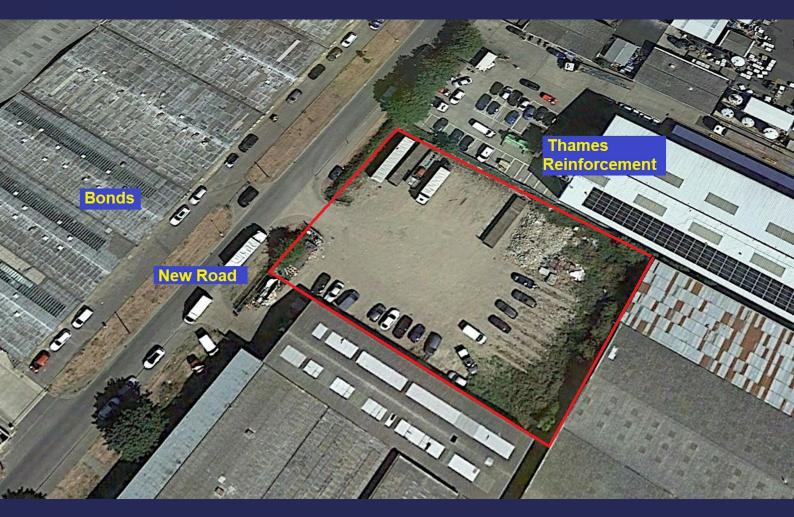

# Land, Industrial / Warehouse For Sale

**Open Storage / Yard** 

Britannia Estate, New Road, Sheerness, ME12 1NB

# Rare freehold open storage site.

30,000 sq ft

(2,787.09 sq m)

- Planning consent for fully concreted transport yard with facilities
- Planning application 19/502145/FULL
- Secure site
- Self contained
- Potential development, subject to planning

### Description

The site which is self contained is currently an open storage site laid to a mix of concrete and crushed tarmac, stone. The site has full planning consent to create a concreted transport yard, with drainage and lighting. See Shepway Council Planning 19/502145/FULL

#### Accommodation

The site comprises the following areas:

| Name                         | sq ft  | sq m     |
|------------------------------|--------|----------|
| Ground - Open storage / Yard | 30,000 | 2,787.09 |
| Total                        | 30,000 | 2,787.09 |