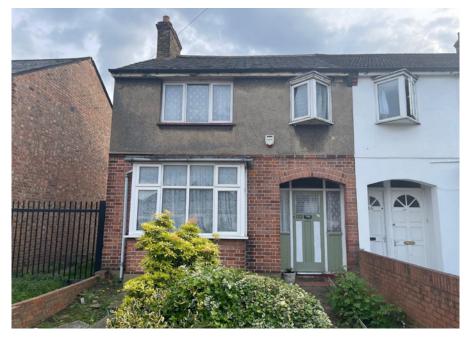

# 110 Willow Tree Lane, Hayes, Middlesex UB4 9BL Guide Price £315,000\*

# THREE BEDROOM END OF TERRACED HOUSE IN NEED OF UPDATING WITH INVESTMENT INCOME

The property is located between Yeading Lane and the Hayes By Pass within easy reach of the centre of Hayes with shopping facilities, bus connections and Elizabeth Line rail services. Northolt Central Line is within two miles. Good road links serve the area including the A40 that connects to the M40, Central London and the M25 London Orbital Motorway. The A4, M4 and Heathrow London Airport are also within close proximity. The property is a three bedroom end of terraced house that is part double glazed and has a rear access providing possible garage space, subject to obtaining any necessary consents that may be required. There may be scope to extend the existing dwelling which again would be subject to obtaining any necessary consents. The house is in need of updating and modernisation throughout and has a south facing garden. The property is currently let on an assured shorthold tenancy that we understand the tenants are holding over on a historic agreement at £280 per calendar month (£3360 pa). We understand that the last agreement was for a term of one year from 10th February 2013 to the 9th February 2014 inclusive. The house is sold with the benefit of this income.