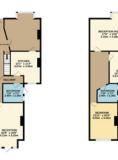

## ACCOMMODATION

Communal Hallway, Bedroom, Kitchen, Bathroom, Living Room. First Floor Landing, Bedroom, Lounge, Kitchen, Bathroom. Yard to rear.