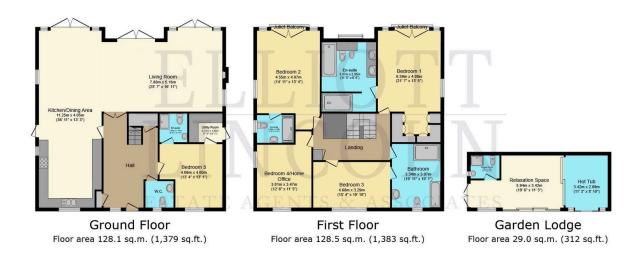

Total floor area: 285.7 sq.m. (3,075 sq.ft.)

This floor plan is for illustrative purposes only. It is not drawn to scale. Any measurements, floor areas (including any total floor area), openings and orientations are approximate. No details are guaranteed, they cannot be relied upon for any purpose and do not form any part of any agreement. No liability is taken for any error, omission or misstatement. A party must rely upon its own inspection(s). Powered by www.Propertybox.io