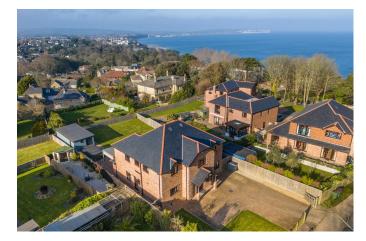

## Woodlands, Luccombe.

- · Prime Location 5 Bedrooms
- A 0.21-acre plot offering privacy and tranquillity
- Remains of 10year NHBC Warranty
- Ground-floor en-suite bedroom with annex potential
- Self-contained Garden Lodge

Occupying an enviable position in the sought-after Woodlands area of Shanklin, this substantial five-bedroom detached residence offers a perfect blend of contemporary luxury and coastal charm. Boasting 3075 sq. ft. of beautifully finished living space, this exceptional home enjoys sea views stretching across Shanklin and Sandown Bay.