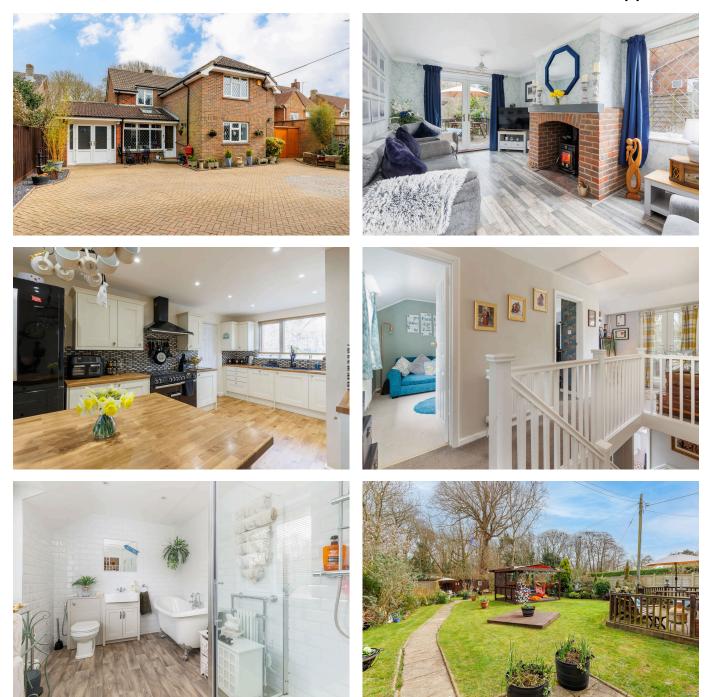

## Ashbrook, Blackwater.

£500,000

🍋 4 🚰 1 🚘 3

01983 642622

WWW.ELLIOTTLINCOLN.CO.UK

- Substantial detached home offering 1,810 sq. ft. of flexible accommodation
- Luxurious bathroom with freestanding roll-top bath and separate shower
- Beautifully appointed kitchen, walk-in pantry, and utility room
- Separate dining room and dedicated home office
- Drive on, drive off driveway and Garage

- Versatile layout, with potential to create an independent annexe
- Master bedroom with walk-in dressing room
- Living room with Inglenook fireplace and dual-fuel log/coal-burning stove
- Large, enclosed garden with decked area and countryside views
- Well-connected location, close to Newport, schools, shops, and transport links

A beautifully presented and substantial four-bedroom detached home, Ashbrook offers an impressive 1,810 sq. ft. of flexible accommodation, set in a picturesque countryside location just a short distance from Newport, the island's capital. Thoughtfully modernised by the current owners, this home blends contemporary comfort with charming character, featuring a versatile layout that could allow for an independent annexe if desired.