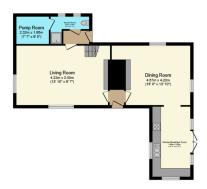

Ground Floor Floor area 76.2 sq.m. (820 sq.ft.)

First Floor Floor area 52.2 sq.m. (562 sq.ft.)

Garage Ground Floor Floor area 46.3 sq.m. (498 sq.ft.)

Garage First Floor Floor area 23.1 sq.m. (248 sq.ft.)

TOTAL: 197.7 sq.m. (2,128 sq.ft.)

This floor plan is for illustrative purposes only. It is not drawn to scale. Any measurements, floor areas (including any total floor area), openings and orientations are approximate. No details are guaranteed, they cannot be relied upon for any purpose and do not form any part of any agreement. No liability is taken for any error, omission or misstatement. A party must rely upon its own inspection(s). Powered by www.Propertybox.io