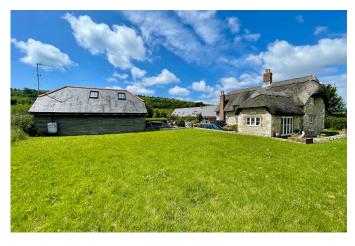

## Longlands Farmhouse, Bembridge, PO35 5PW

Offers In Region Of £795,000

- Charming Stone Farmhouse: A Grade II listed property with a picturesque, thatched roof and timeless appeal.
- Large Kitchen/Breakfast Room: With French doors leading to the patio and garden.
- Private Grounds: Set within 1.97 acres.
- Energy-Efficient Heating: Air source heat pump for sustainable and cost-effective heating.
- Idyllic Location: Close to Bembridge and Yaverland, offering a tranquil countryside lifestyle with convenient access to amenities.

Longlands Farmhouse, an enchanting Grade II listed stone farmhouse brimming with charm and character with a new home feel. This quintessential chocolate box property, with its attractive thatched roof and beautifully preserved period features, offers a rare opportunity to own a slice of timeless countryside living.