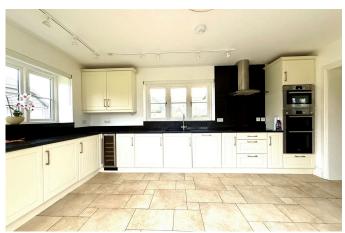

## Longlands Farmhouse, Bembridge, PO35 5PW

Offers In Region Of £795,000

- Charming Stone Farmhouse: A Grade II listed property with a picturesque, thatched roof and timeless appeal.
- Large Kitchen/Breakfast Room: With French doors leading to the patio and garden.
- Private Grounds: Set within 1.97 acres.
- Energy-Efficient Heating: Air source heat pump for sustainable and cost-effective heating.
- Idyllic Location: Close to Bembridge and Yaverland, offering a tranquil countryside lifestyle with convenient access to amenities.