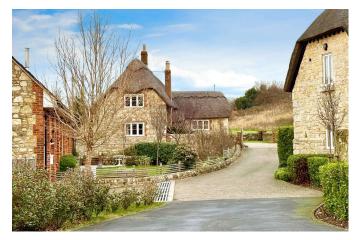

## Longlands Farmhouse, Bembridge, PO35 5PW

Offers In Region Of £795,000

- Charming Stone Farmhouse: A Grade II listed property with a picturesque, thatched roof and timeless appeal.
- Large Kitchen/Breakfast Room: With French doors leading to the patio and garden.
- Private Grounds: Set within 1.97 acres.
- Energy-Efficient Heating: Air source heat pump for sustainable and cost-effective heating.
- Idyllic Location: Close to Bembridge and Yaverland, offering a tranquil countryside lifestyle with convenient access to amenities.

Longlands Farmhouse, an enchanting Grade II listed stone farmhouse brimming with charm and character with a new home feel. This quintessential chocolate box property, with its attractive thatched roof and beautifully preserved period features, offers a rare opportunity to own a slice of timeless countryside living.