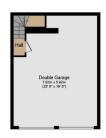

- Spacious Interiors: Approximately 2,128 sq. ft. of living space.
- Period Features: Beam ceilings and brickbuilt fireplaces.
- Detached Double Garage: with office above.
- Peaceful Development: just 3 properties.
- Versatile Potential: Opportunities for further use of the garage roof space or other areas, subject to planning permissions.

Ground Floor Floor area 76.2 sq.m. (820 sq.ft.)

First Floor Floor area 52.2 sq.m. (562 sq.ft.)

Garage Ground Floor Floor area 46.3 sq.m. (498 sq.ft.)

Garage First Floor Floor area 23.1 sq.m. (248 sq.ft.)

TOTAL: 197.7 sq.m. (2,128 sq.ft.)

This floor plan is for illustrative purposes only. It is not drawn to scale. Any measurements, floor areas (including any total floor area), openings and orientations are approximate. No details are guaranteed, they cannot be relied upon for any purpose and do not form any part of any agreement. No liability is taken for any error, omission or misstatement. A party must rely upon its own inspection(s). Powered by www.Propertybox.io