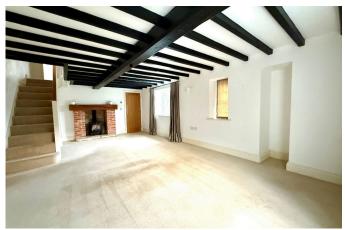

- Spacious Interiors: Approximately 2,128 sq. ft. of living space.
- Period Features: Beam ceilings and brickbuilt fireplaces.
- Detached Double Garage: with office above.
- Peaceful Development: just 3 properties.
- Versatile Potential: Opportunities for further use of the garage roof space or other areas, subject to planning permissions.