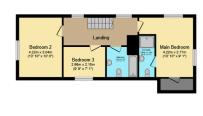

Ground Floor Floor area 76.2 sq.m. (820 sq.ft.)

First Floor Floor area 52.2 sq.m. (562 sq.ft.)

Garage Ground Floor Floor area 46.3 sq.m. (498 sq.ft.)

Garage First Floor Floor area 23.1 sq.m. (248 sq.ft.)

TOTAL: 197.7 sq.m. (2,128 sq.ft.)

This floor plan is for illustrative purposes only. It is not drawn to scale. Any measurements, floor areas (including any total floor area), openings and orientations are approximate. No details are guaranteed, they cannot be relied upon for any purpose and do not form any part of any agreement. No liability is taken for any error, omission or misstatement. A party must rely upon its own inspection(s). Powered by www.Propertybox.io