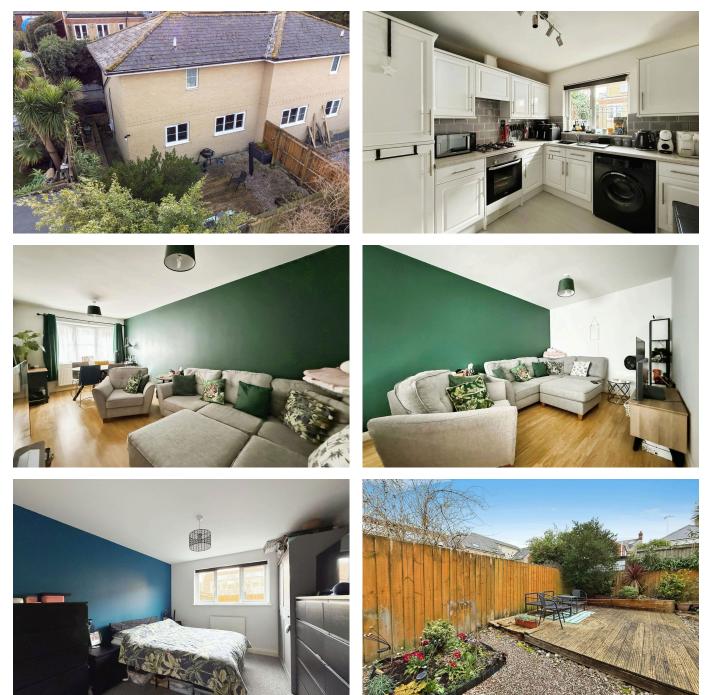

## Brickfield Mews, Newport, PO30 1AH

£200,000

🛤 2 🚰 1 🚘 1

OFFICE@ELLIOTTLINCOLN.CO.UK

01983 642622

WWW.ELLIOTTLINCOLN.CO.UK

ESTATE AGENTS & ASSOCIATES

- Generous Size: Spacious 72.5 m<sup>2</sup> (780 ft<sup>2</sup>) layout, rare for a two-bedroom home in this location.
- Prime Central Location: Tucked away yet only a short walk from Newport's amenities
- Modern Kitchen: Includes integrated gas hob, electric oven, space for a dining table.
- Family Bathroom & Cloakroom: Convenient cloakroom on the ground floor.
- Allocated Parking: Ensures convenience for homeowners and visitors.

- Unique Layout: Living accommodation on the ground floor with bedrooms and a bathroom on the lower ground floor.
- Bright and Airy Living Room: Features a large, double-glazed bay window for ample natural light.
- Two Double Bedrooms: Both generously sized and positioned on the lower ground floor for added privacy.
- Private Enclosed Garden: Lowmaintenance and perfect for children and pets.
- Double Glazing & Gas Central Heating: For year-round comfort and energy efficiency.

An exceptional two-bedroom semi-detached house, a true hidden gem nestled in the heart of Newport. Perfectly positioned just a short stroll from popular amenities such as Marks and Spencer, schools, and the local bus station, this property offers the rare combination of seclusion and centrality. Spanning an impressive 72.5 m<sup>2</sup> (780 ft<sup>2</sup>), this thoughtfully designed home boasts a unique layout with living accommodation on the ground floor and bedrooms and a bathroom located on the lower ground floor.