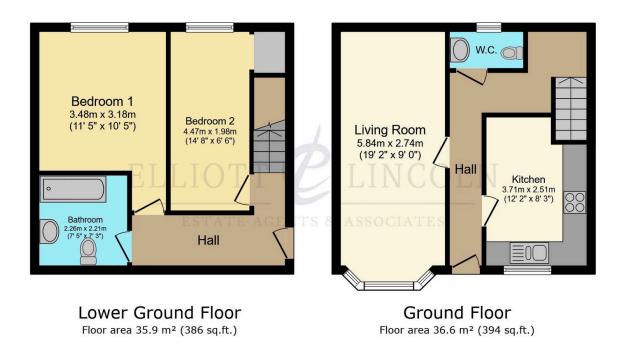

TOTAL: 72.5 m<sup>2</sup> (780 sq.ft.)

This floor plan is for illustrative purposes only. It is not drawn to scale. Any measurements, floor areas (including any total floor area), openings and orientations are approximate. No details are guaranteed, they cannot be relied upon for any purpose and do not form any part of any agreement. No liability is taken for any error, omission or misstatement. A party must rely upon its own inspection(s). Powered by www.Propertybox.io

An exceptional two-bedroom semi-detached house, a true hidden gem nestled in the heart of Newport. Perfectly positioned just a short stroll from popular amenities such as Marks and Spencer, schools, and the local bus station, this property offers the rare combination of seclusion and centrality. Spanning an impressive 72.5 m<sup>2</sup> (780 ft<sup>2</sup>), this thoughtfully designed home boasts a unique layout with living accommodation on the ground floor and bedrooms and a bathroom located on the lower ground floor.