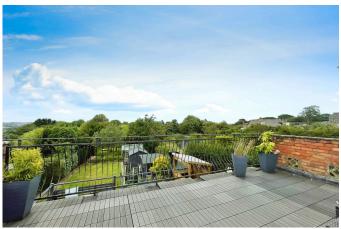

- Stunning Countryside Views
- Large Roof Terrace
- Double Glazing
- Parking for Several Cars
- Close to Local Amenities

TOTAL: 115.2 m<sup>2</sup> (1,240 sq.ft.)

This floor plan is for illustrative purposes only. It is not drawn to scale. Any measurements, floor areas (including any total floor area), openings and orientations are approximate. No details are guaranteed, they cannot be relied upon for any purpose and do not form any part of any agreement. No liability is taken for any error, omission or misstatement. A party must rely upon its own inspection(s). Powerd by www.Propertybox.io

A charming circa1940s detached family home with large gardens, stunning countryside views and a roof terrace. Parking for several cars and conveniently placed. At only 3.6 miles to the Wighlink terminal at Fishbourne (9 minutes by car) and a few minutes to all local amenities.