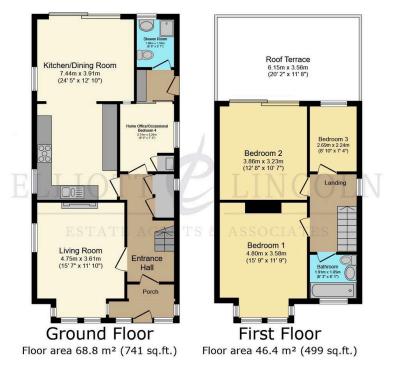

- Stunning Countryside Views
- Large Roof Terrace
- Double Glazing
- Parking for Several Cars
- Close to Local Amenities

TOTAL: 115.2 m<sup>2</sup> (1,240 sq.ft.)

This floor plan is for illustrative purposes only. It is not drawn to scale. Any measurements, floor areas (including any total floor area), openings and orientations are approximate. No details are guaranteed, they cannot be relied upon for any purpose and do not form any part of any agreement. No liability is taken for any error, omission or misstatement. A party must rely upon its own inspection(s). Powerd by www.Propertybox.io