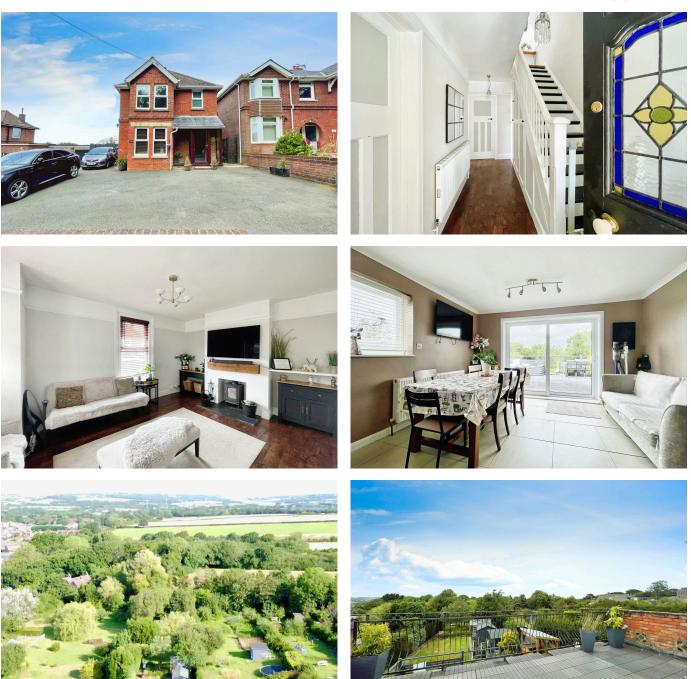

## ELLIOTT ESTATE AGENTS & ASSOCIATES

- Charming Family Home
- Large Garden
- Gas Central Heating
- Open Plan Kitchen Dining Room
- Room to Build a Garage or Carport \* subject to planning

- Stunning Countryside Views
- Large Roof Terrace
- Double Glazing
- Parking for Several Cars
- Close to Local Amenities

A charming circa1940s detached family home with large gardens, stunning countryside views and a roof terrace. Parking for several cars and conveniently placed. At only 3.6 miles to the Wighlink terminal at Fishbourne (9 minutes by car) and a few minutes to all local amenities.