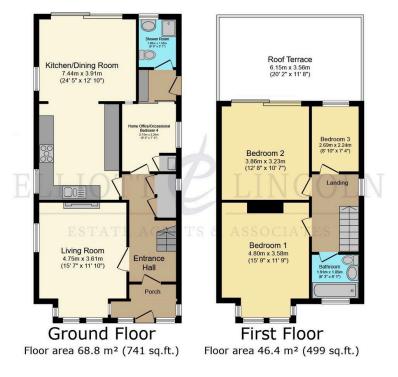

TOTAL: 115.2 m<sup>2</sup> (1,240 sq.ft.)

This floor plan is for illustrative purposes only. It is not drawn to scale. Any measurements, floor areas (including any total floor area), openings and orientations are approximate. No details are guaranteed, they cannot be relied upon for any purpose and do not form any part of any agreement. No liability is taken for any error, omission or misstatement. A party must rely upon its own inspection(s). Powerd by www.Propertybox.io