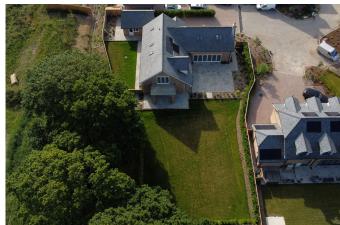

## Plot 46 Meadow View Park (Green House),

£1,250,000

- · Vaulted Ceilings
- · 4 Bedrooms & 4 Bathrooms
- Countryside Backdrop
- Double Garage & Driveway
- Minutes from Cowes Waterfront & Mainland Connections

- · Bifold Doors
- · Balcony to the Master Suite
- Solar Panels & Tesla Battery Storage
- · Substantial Garden & Large Patio
- · Chain Free

An exceptional opportunity to acquire a truly luxurious and forward-thinking residence in the exclusive enclave of Cowes. This newly constructed masterpiece, offering approximately 290 m² of meticulously designed living space, combines modern sophistication with the tranquil beauty of its countryside setting.