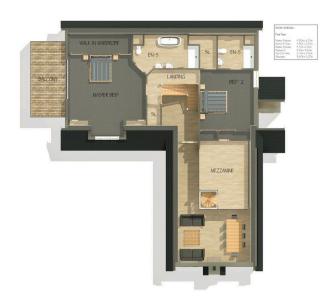

## Plot 46 Meadow View Park (Green House),

£1,250,000

- · Vaulted Ceilings
- · 4 Bedrooms & 4 Bathrooms
- Countryside Backdrop
- Double Garage & Driveway
- Minutes from Cowes Waterfront & Mainland Connections

- · Bifold Doors
- · Balcony to the Master Suite
- Solar Panels & Tesla Battery Storage
- · Substantial Garden & Large Patio
- · Chain Free

An exceptional opportunity to acquire a truly luxurious and forward-thinking residence in the exclusive enclave of Cowes. This newly constructed masterpiece, offering approximately 290 m² of meticulously designed living space, combines modern sophistication with the tranquil beauty of its countryside setting.