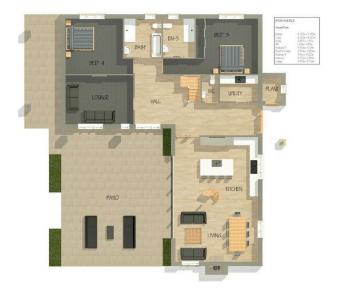

## Plot 46 Meadow View Park (Green House),

£1,250,000

- · Vaulted Ceilings
- · 4 Bedrooms & 4 Bathrooms
- Countryside Backdrop
- Double Garage & Driveway
- Minutes from Cowes Waterfront & Mainland Connections

- · Bifold Doors
- · Balcony to the Master Suite
- Solar Panels & Tesla Battery Storage
- · Substantial Garden & Large Patio
- · Chain Free

An exceptional opportunity to acquire a truly luxurious and forward-thinking residence in the exclusive enclave of Cowes. This newly constructed masterpiece, offering approximately 290 m² of meticulously designed living space, combines modern sophistication with the tranquil beauty of its countryside setting.