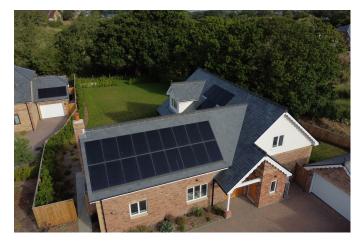

## Plot 46 Meadow View Park (Green House),

£1,250,000

- · Vaulted Ceilings
- · 4 Bedrooms & 4 Bathrooms
- Countryside Backdrop
- Double Garage & Driveway
- Minutes from Cowes Waterfront & Mainland Connections

- · Bifold Doors
- · Balcony to the Master Suite
- Solar Panels & Tesla Battery Storage
- · Substantial Garden & Large Patio
- · Chain Free

An exceptional opportunity to acquire a truly luxurious and forward-thinking residence in the exclusive enclave of Cowes. This newly constructed masterpiece, offering approximately 290 m² of meticulously designed living space, combines modern sophistication with the tranquil beauty of its countryside setting.