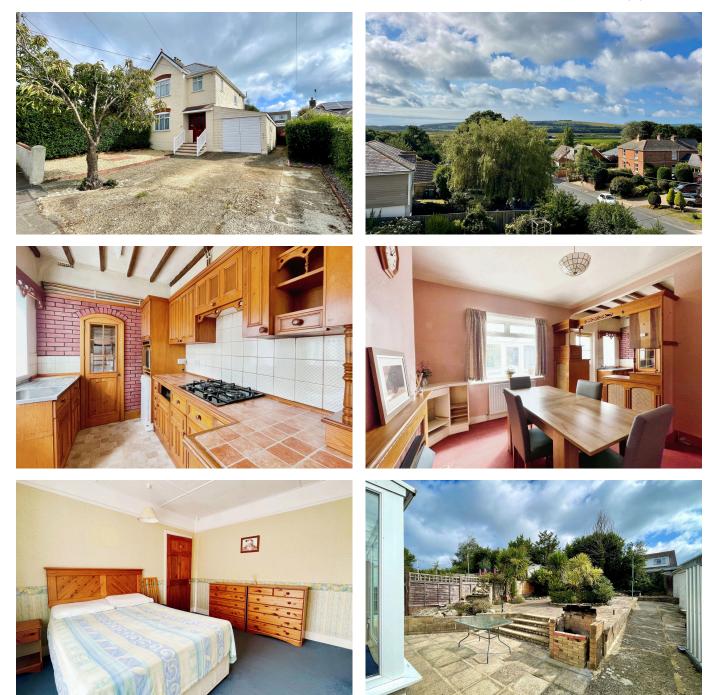

## Station Road, St Helens, Isle of Wight.

£350,000

🍋 3 🏪 1 🚘 2

Elliott Lincoln is a trading name of Adele Smith Ltd.

Registered address - Office 4, Baring Chambers, Cowes. PO31 7SY. Vat no: 463 6630 81

## office@elliottlincoln.co.uk

- New Roof
- 3 Bedrooms + Attic Room
- · Gas Central Heating & Double Glazing
- Garage/Workshop + Driveway Parking
- Village Amenities & Bus Routes

- Views from Upper Floors
- Enclosed Garden
- 2 WC's

Chain Free

• Minutes from the Marina & Beaches

Conservatory 4.06m x 2.29m (13' 4" x 7' 6") Kitchen 2.31m x 2.13m (7' 7" x 7' 0") 2.16m x 2.11 (7" 1" x 6" 11 Dining Room 3.63m x 3.58m (11' 11" x 11' 9") Bedroom 1 3.59m x 2.97m (11' 9" x 9' 9") Attic Room m max x 3.31m (12' 8" x 10' 10")  $\rightarrow$ Garage 7.87m x 3.00m max (25' 10" x 9' 10") Living Room Bedroom 2 Hall 3.82m x 3.58m (12' 6" x 11' 9") Bedroom 3 3.12m x 3.04m (10' 3" x 10' 0") 2.22m x 2.16m (7' 3" x 7' 1") Ground Floor First Floor Second Floor Floor area 79.6 m<sup>2</sup> (857 sq.ft.) Floor area 44.5 m<sup>2</sup> (479 sq.ft.) Floor area 12.7 m<sup>2</sup> (136 sq.ft.)

Located in the heart of the picturesque village of St Helens, just moments from the harbour, beaches, village amenities and stunning countryside walks. Boasting views of Culver Downs and a brand-new roof.