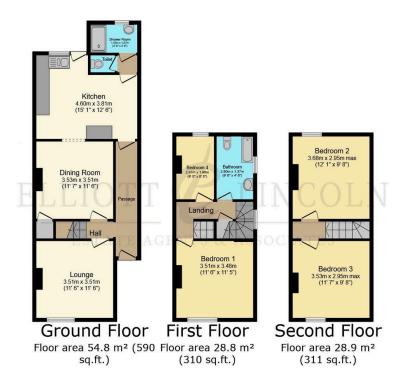

TOTAL: 112.6 m<sup>2</sup> (1,212 sq.ft.)

This floor plan is for illustrative purposes only. It is not drawn to scale. Any measurements, floor areas (including any total floor area), openings and orientations are approximate. No details are guaranteed, they cannot be relied upon for any purpose and do not form any part of any agreement. No liability is taken for any error, omission or misstatement. A party must rely upon its own inspection(s). Powered by www.Propertybox.io