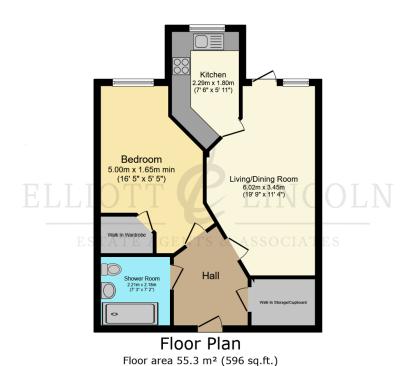

- Triple Glazing
- Ground Floor
- · Very Good Condition
- · Well Maintained Development
- · Chain Free

TOTAL: 55.3 m<sup>2</sup> (596 sq.ft.)

This floor plan is for illustrative purposes only. It is not drawn to scale. Any measurements, floor areas (including any total floor area), openings and orientations are approximate. No details are guaranteed, they cannot be relied upon for any purpose and do not form any part of any agreement. No liability is taken for any error, omission or misstatement. A party must rely upon its own inspection(s). Powered by www.Propertybox.io