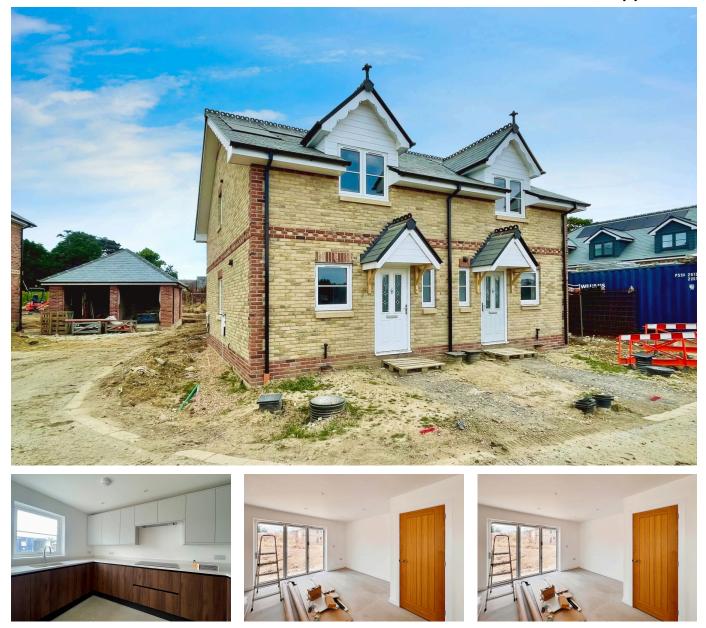

## Plot 6, Turnstone Drive, Bembridge, Isle of Wight, PO35 5SL

Guide Price £395,000

2 1 1

Environmentally friendly, energy efficient (EPC Rating A), 2-bedroom semi-detached house with a garage, private parking and South West facing garden. Well placed in the development with much attention to detail.

## **Key Features**

- Solar Panels
- Underfloor Heating
- Downstairs Cloakroom
- Garden
- Distant Sea Glimpse from the Front Bedroom

- Battery Storage
- Double Glazing & Patio Doors
- Airing Cupboard
- Garage & Private Parking
- Completion 2024