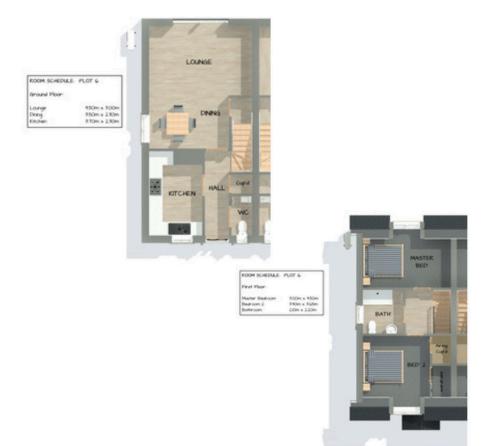

## Plot 6, Turnstone Drive, Bembridge, Isle of Wight, PO35 5SL

Guide Price £395,000

2 1 1

Environmentally friendly, energy efficient (EPC Rating A), 2-bedroom semi-detached house with a garage, private parking and South West facing garden. Well placed in the development with much attention to detail.

## **Key Features**

- Solar Panels
- Underfloor Heating
- Downstairs Cloakroom
- Garden
- Distant Sea Glimpse from the Front Bedroom

- Battery Storage
- Double Glazing & Patio Doors
- Airing Cupboard
- Garage & Private Parking
- Completion 2024