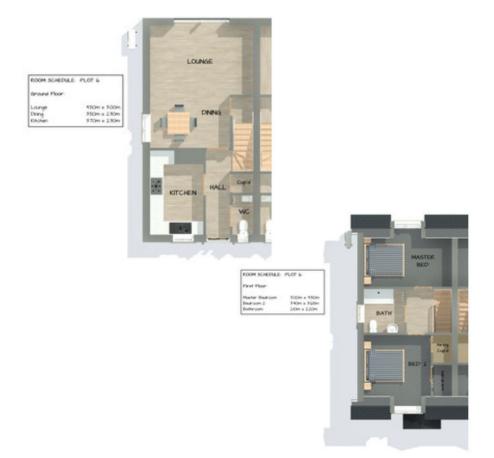

## Plot 6, Turnstone Drive,

Fixed Price £425,000

2 1 1

Environmentally friendly, energy efficient, 2-bedroom semi-detached house with a garage, private parking and South West facing garden. Well placed in the development with much attention to detail.

## office@elliottlincoln.co.uk

- Energy Performance Rating A
- Underfloor Heating
- Downstairs Cloakroom
- Garden
- Distant Sea Glimpse from the Front Bedroom

- Solar Panels & Battery Storage
- Double Glazing & Patio Doors
- Airing Cupboard
- Garage & Private Parking
- Completion 2024