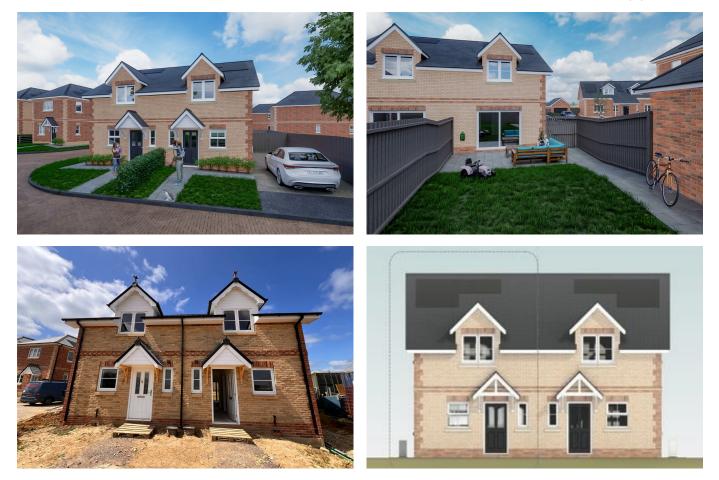

## Plot 6, Turnstone Drive,

Fixed Price £425,000

2 1 1

Environmentally friendly, energy efficient, 2-bedroom semi-detached house with a garage, private parking and South West facing garden. Well placed in the development with much attention to detail.

## office@elliottlincoln.co.uk

- Energy Performance Rating A
- Underfloor Heating
- Downstairs Cloakroom
- Garden
- Distant Sea Glimpse from the Front Bedroom

- Solar Panels & Battery Storage
- Double Glazing & Patio Doors
- Airing Cupboard
- Garage & Private Parking
- Completion 2024