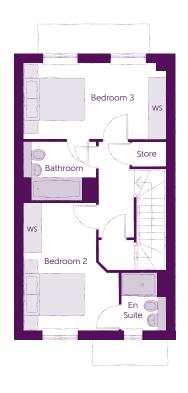

### First Floor

| Bedroom 2          | 3.13m x 4.21m | 10'3" x 13'10 |
|--------------------|---------------|---------------|
| Bedroom 2 En Suite | ()            | 4′9″ x 6′3″   |
| Bedroom 3          | 4.67m x 2.47m | 15′4″ x 8′1″  |
| Bathroom           | 2.38m x 1.93m | 7′10″ × 6′4″  |