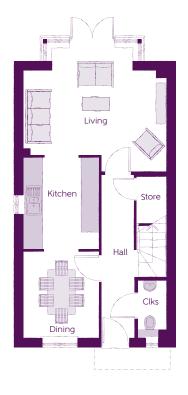

## Ground Floor

2.49m x 3.02m 8'2" x 9'11" Kitchen **Dining** 2.49m x 2.84m 8'2" x 9'4" 15'4" x 13'5" (max) (max) 3'1" x 6'3" Living 4.67m x 4.10m (max) (max) 0.95m x 1.90m Cloakroom