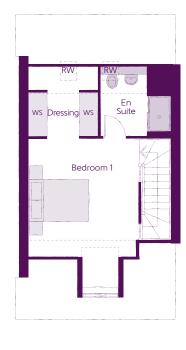

## Second Floor

| Bedroom 1          | 3.64m x 4.89m | 11'11" x 16'1" |
|--------------------|---------------|----------------|
| Dressing           | 2.28m x 2.29m | 7'6" x 7'6"    |
| Bedroom 1 En Suite | 2.30m x 2.29m | 7′7″ × 7′6″    |