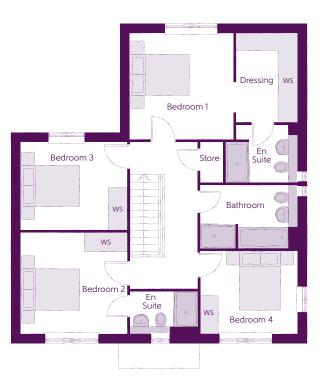

## First Floor

| Bedroom 1          | 3.43m x 3.50m | 11′3″ x 11′6″  |
|--------------------|---------------|----------------|
| Dressing           | 2.01m x 2.91m | 6'7" x 9'7"    |
| Bedroom 1 En Suite | 2.36m x 1.91m | 7′9″ x 6′3″    |
| Bedroom 2          | 3.51m x 3.31m | 11′6″ x 10′10″ |
| Bedroom 2 En Suite | 2.24m x 1.40m | 7'4" x 4'7"    |
| Bedroom 3          | 3.51m x 2.91m | 11′6″ x 9′7″   |
| Bedroom 4          | 3.19m x 2.73m | 10′6″ x 8′11″  |
| Bathroom           | 3.19m x 2.10m | 10′6″ x 6′11″  |

Clks - Cloakroom WS - Wardrobe Space (suggestion only, wardrobe not included)

## Furniture arrangements are for illustrative purposes only. Items are not included, nor to scale.

The items shown in this key may be subject to change, and positions could vary from those indicated on this floorplan. Please refer to Sales Advisor for details of your selected plot. Computer generated image shown overleaf. External finishes, landscaping and configuration may vary from plot to plot. Please refer to Sales Advisor for further details. All dimensions are approximate and should not be used for carpet sizes, appliance spaces or furniture. We operate a policy of continuous improvement and individual features such as kitchen and bathroom layouts, doors, windows, garages and elevational treatments may vary from time to time. Consequently these particulars should be treated as general guidance only and do not constitute a contract, part of a contract or a warranty. WE/CB/500/S00/D/01/K.