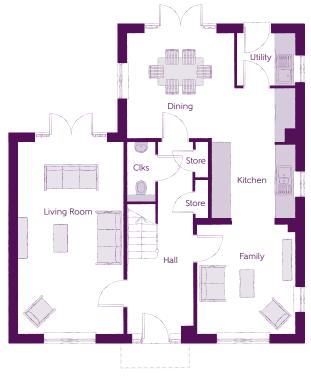

## Ground Floor

| Kitchen/Dining | 5.52m x 6.18m | 18'1" x 20'3" |
|----------------|---------------|---------------|
| Family         | 3.21m x 3.59m | 10'6" x 11'9" |
| Living Room    | 3.45m x 6.31m | 11′4″ × 20′8″ |
| Utility        | 1.91m x 1.71m | 6'3" x 5'7"   |
| Cloakroom      | 0.90m x 1.94m | 3′0″ × 6′4″   |

Clks - Cloakroom WS - Wardrobe Space (suggestion only, wardrobe not included)

## Furniture arrangements are for illustrative purposes only. Items are not included, nor to scale.

The items shown in this key may be subject to change, and positions could vary from those indicated on this floorplan. Please refer to Sales Advisor for details of your selected plot. Computer generated image shown overleaf. External finishes, landscaping and configuration may vary from plot to plot. Please refer to Sales Advisor for further details. All dimensions are approximate and should not be used for carpet sizes, appliance spaces or furniture. We operate a policy of continuous improvement and individual features such as kitchen and bathroom layouts, doors, windows, garages and elevational treatments may vary from time to time. Consequently these particulars should be treated as general guidance only and do not constitute a contract, part of a contract or a warranty. WE/CB/500/S00/D/01/K.