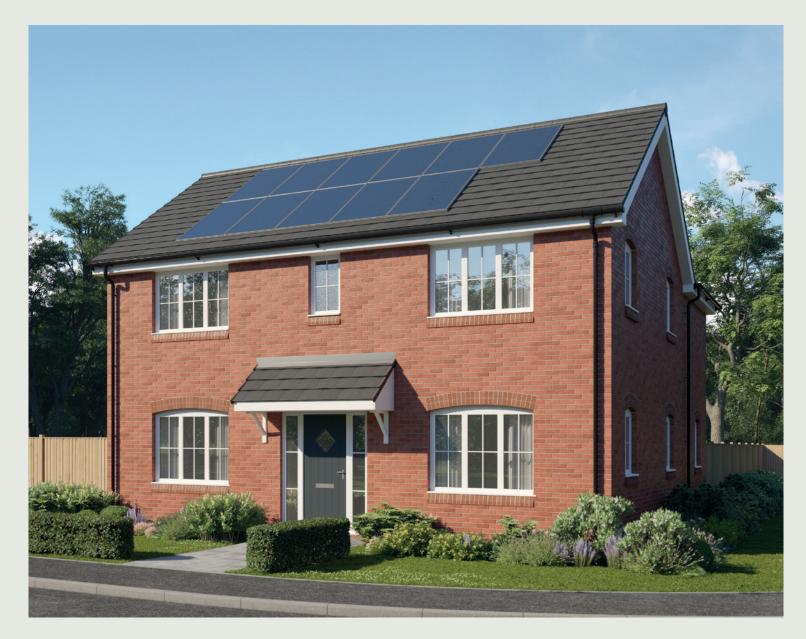

## 4 BEDROOM HOME



ashberryhomes.co.uk





## Ground Floor

| Kitchen/Dining | 5.52m x 6.18m | 18'1" x 20'3" |
|----------------|---------------|---------------|
| Family         | 3.21m x 3.59m | 10'6" x 11'9" |
| Living Room    | 3.45m x 6.31m | 11′4″ × 20′8″ |
| Utility        | 1.91m x 1.71m | 6'3" x 5'7"   |
| Cloakroom      | 0.90m x 1.94m | 3′0″ × 6′4″   |



## First Floor

| Bedroom 1          | 3.43m x 3.50m | 11′3″ x 11′6″  |
|--------------------|---------------|----------------|
| Dressing           | 2.01m x 2.91m | 6'7" x 9'7"    |
| Bedroom 1 En Suite | 2.36m x 1.91m | 7′9″ x 6′3″    |
| Bedroom 2          | 3.51m x 3.31m | 11′6″ x 10′10″ |
| Bedroom 2 En Suite | 2.24m x 1.40m | 7'4" x 4'7"    |
| Bedroom 3          | 3.51m x 2.91m | 11′6″ x 9′7″   |
| Bedroom 4