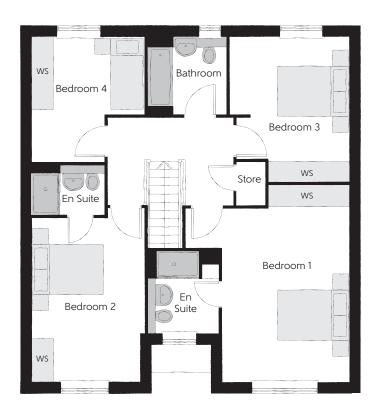

## First Floor

| Bedroom 1          | 4.52m x 5.46m                     | 14'10" × 17'11"            |
|--------------------|-----------------------------------|----------------------------|
| Bedroom 1 En Suite | (max) (max)<br>1.97m x 2.26m      | (max) (max)<br>6'6" x 7'5" |
| Bedroom 2          | 3.14m x 4.52m                     | 10'4" x 14'10"             |
| Bedroom 2 En Suite | <sup>(max)</sup><br>2.05m x 1.41m | 6'9" x 4'8"                |
| Bedroom 3          | 3.33m x 4.02m                     | 10'11" x 13'2"             |
| Bedroom 4          | 3.12m x 3.46m                     | 10'3" x 11'4"              |
| Bathroom           | 2.15m x 2.16m                     | 7'1" x 7'1"                |

Clks - Cloakroom WS - Wardrobe Space (suggestion only, wardrobe not included)