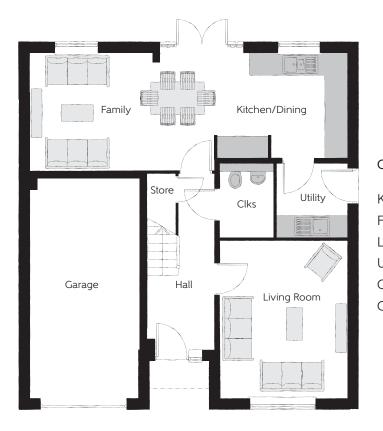

## **Ground Floor**

| Kitchen/Dining | 5.16m x 3.28m | 16'11" x 10'9" |
|----------------|---------------|----------------|
| Family         | 3.63m x 3.28m | 11'11" x 10'9" |
| Living Room    | 3.50m x 4.38m | 11'6" x 14'5"  |
| Utility        | 1.91m x 2.04m | 6′3″ x 6′8″    |
| Cloakroom      | 1.50m x 2.04m | 4'11" x 6'8"   |
| Garage         | 3.07m x 6.11m | 10'1" x 20'1"  |

Clks - Cloakroom WS - Wardrobe Space (suggestion only, wardrobe not included)