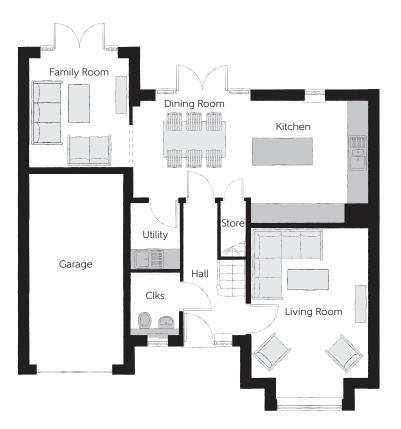

## Ground Floor

| Kitchen     | 3.89m x 3.27m | 12'9" x 10'9"  |
|-------------|---------------|----------------|
| Dining Room | 3.58m x 3.10m | 11'9" x 10'2"  |
| Family Room | 3.50m x 3.19m | 11'6" x 10'5"  |
| Living Room | 5.44m x 3.76m | 17′10″ x 12′4″ |
| Utility     | 2.13m x 1.61m | 7′0″ x 5′3″    |
| Cloakroom   | 1.80m x 1.61m | 5′11" x 5′3"   |

Clks - Cloakroom WS - Wardrobe Space (suggestion only, wardrobe not included)