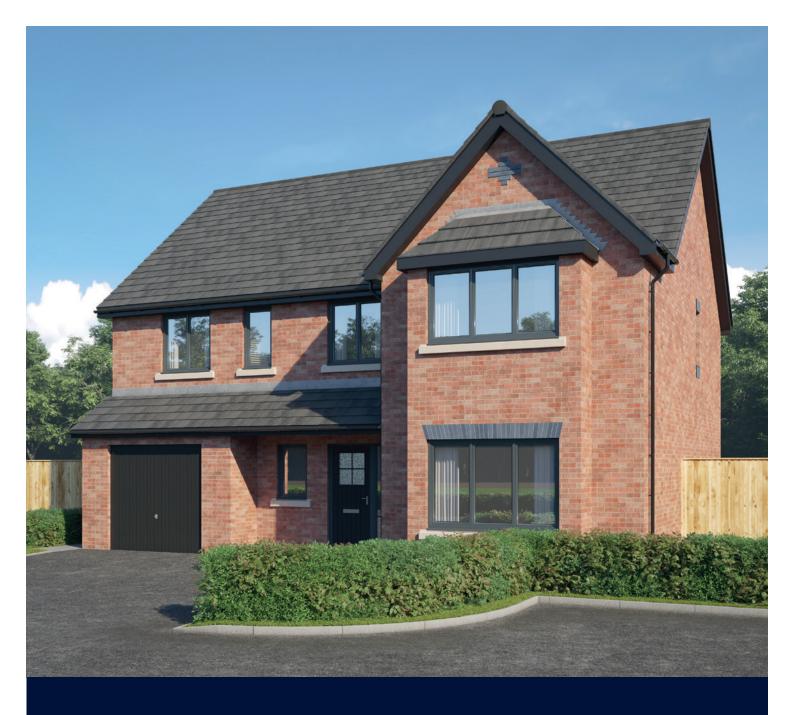

## The Plane

FOUR BEDROOM HOME







## First Floor

| Bedroom 1          | 4.06m x 3.75m | 13'4" x 12'3" |
|--------------------|---------------|---------------|
| Dressing           | 2.90m x 1.93m | 9'6" x 6'4"   |
| Bedroom 1 En Suite | 2.27m x 1.50m | 7′5″ x 4′11″  |
| Bedroom 2          | 4.94m x 3.77m | 16'2" x 12'4" |
| Bedroom 2 En Suite | 2.47m x 1.41m | 8'1" x 4'7"   |
| Bedroom 3          | 4.62m x 2.92m | 15'2" x 9'7"  |
| Bedroom 4          | 3.80m x 2.96m | 12′5″ x 9′8″  |
| Bathroom           | 2.99m x 1.70m | 9′10″ x 5′7″  |



## Ground Floor

| Kitchen     | 3.89m x 3.27m | 12'9" x 10'9"  |
|-------------|---------------|----------------|
| Dining Room | 3.58m x 3.10m | 11'9" x 10'2"  |
| Family Room | 3.50m x 3.19m | 11'6" x 10'5"  |
| Living Room | 5.44m x 3.76m |