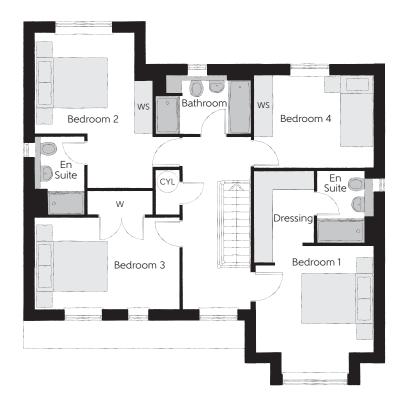

## First Floor

| Bedroom 1          | 4.06m x 3.75m | 13'4" x 12'3" |
|--------------------|---------------|---------------|
| Dressing           | 2.90m x 1.93m | 9'6" x 6'4"   |
| Bedroom 1 En Suite | 2.27m x 1.50m | 7′5″ x 4′11″  |
| Bedroom 2          | 4.94m x 3.77m | 16'2" x 12'4" |
| Bedroom 2 En Suite | 2.47m x 1.41m | 8'1" x 4'7"   |
| Bedroom 3          | 4.62m x 2.92m | 15'2" x 9'7"  |
| Bedroom 4          | 3.80m x 2.96m | 12′5″ x 9′8″  |
| Bathroom           | 2.99m x 1.70m | 9′10″ x 5′7″  |

Clks - Cloakroom WS - Wardrobe Space (suggestion only, wardrobe not included)