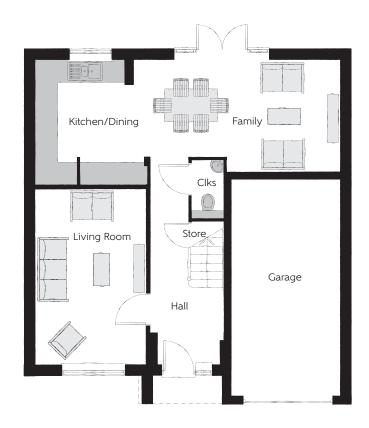

## Ground Floor

| Kitchen/Dining | 5.33m x 3.45m | 17′6″ x 11′4″  |
|----------------|---------------|----------------|
| Family         | 3.12m x 3.11m | 10'3" x 10'3"  |
| Living Room    | 3.05m x 4.85m | 10′0″ x 15′11″ |
| Cloakroom      | 0.90m x 1.63m | 3'0" x 5'4"    |
| Garage         | 3.05m x 6.05m | 10′0″ x 19′10″ |
|                |               |                |

Clks - Cloakroom WS - Wardrobe Space (suggestion only, wardrobe not included)

## Furniture arrangements are for illustrative purposes only. Items are not included, nor to scale.

The items shown in this key may be subject to change, and positions could vary from those indicated on this floorplan. Please refer to Sales Advisor for details of your selected plot. Computer generated image shown overleaf. External finishes, landscaping and configuration may vary from plot to plot. Please refer to Sales Advisor for further details. All dimensions are approximate and should not be used for carpet sizes, appliance spaces or furniture. We operate a policy of continuous improvement and individual features such as kitchen and bathroom layouts, doors, windows, garages and elevational treatments may vary from time to time. Consequently these particulars should be treated as general guidance only and do not constitute a contract, part of a contract or a warranty. CU/CB/500/S00/D/02/J.