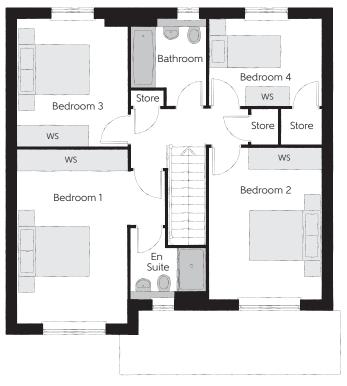

## First Floor

| Bedroom 1          | 4.10m x 4.83m | 13'5" x 15'10" |
|--------------------|---------------|----------------|
| Bedroom 1 En Suite | 2.10m x 1.95m | 6'11" x 6'5"   |
| Bedroom 2          | 3.12m x 4.21m | 10'3" x 13'10" |
| Bedroom 3          | 3.05m x 3.53m | 10'0" × 11'7"  |
| Bedroom 4          | 3.16m x 2.40m | 10'4" x 7'10"  |
| Bathroom           | 2.07m x 2.40m | 6'9" x 7'10"   |

Clks - Cloakroom WS - Wardrobe Space (suggestion only, wardrobe not included)

## Furniture arrangements are for illustrative purposes only. Items are not included, nor to scale.

The items shown in this key may be subject to change, and positions could vary from those indicated on this floorplan. Please refer to Sales Advisor for details of your selected plot. Computer generated image shown overleaf. External finishes, landscaping and configuration may vary from plot to plot. Please refer to Sales Advisor for further details. All dimensions are approximate and should not be used for carpet sizes, appliance spaces or furniture. We operate a policy of continuous improvement and individual features such as kitchen and bathroom layouts, doors, windows, garages and elevational treatments may vary from time to time. Consequently these particulars should be treated as general guidance only and do not constitute a contract, part of a contract or a warranty. CU/CB/500/S00/D/02/J.