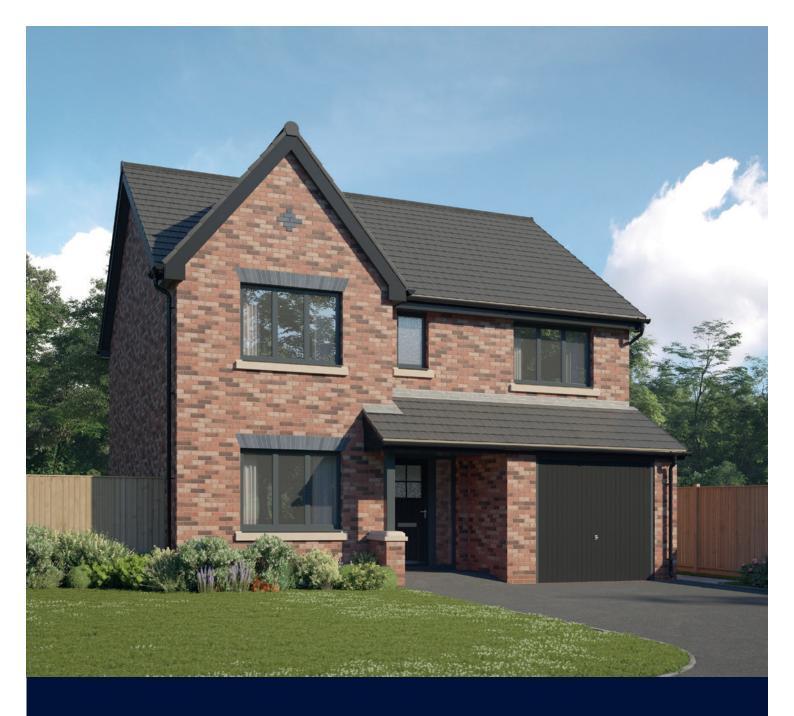

## The Cutler

FOUR BEDROOM HOME







## First Floor

| Bedroom 1          | 4.10m x 4.83m | 13'5" x 15'10" |
|--------------------|---------------|----------------|
| Bedroom 1 En Suite | 2.10m x 1.95m | 6'11" x 6'5"   |
| Bedroom 2          | 3.12m x 4.21m | 10'3" x 13'10" |
| Bedroom 3          | 3.05m x 3.53m | 10'0" × 11'7"  |
| Bedroom 4          | 3.16m x 2.40m | 10'4" x 7'10"  |
| Bathroom           | 2.07m x 2.40m | 6'9" x 7'10"   |

## Ground Floor

| Kitchen/Dining | 5.33m x 3.45m | 17′6″ x 11′4″  |
|----------------|---------------|----------------|
| Family         | 3.12m x 3.11m | 10'3" x 10'3"  |
| Living Room    | 3.05m x 4.85m | 10′0″ x 15′11″ |
| Cloakroom      | 0.90m x 1.63m | 3'0" x 5'4"    |
| Garage         | 3.05m x 6.05m | 10′0″ x 19′10″ |
|                |