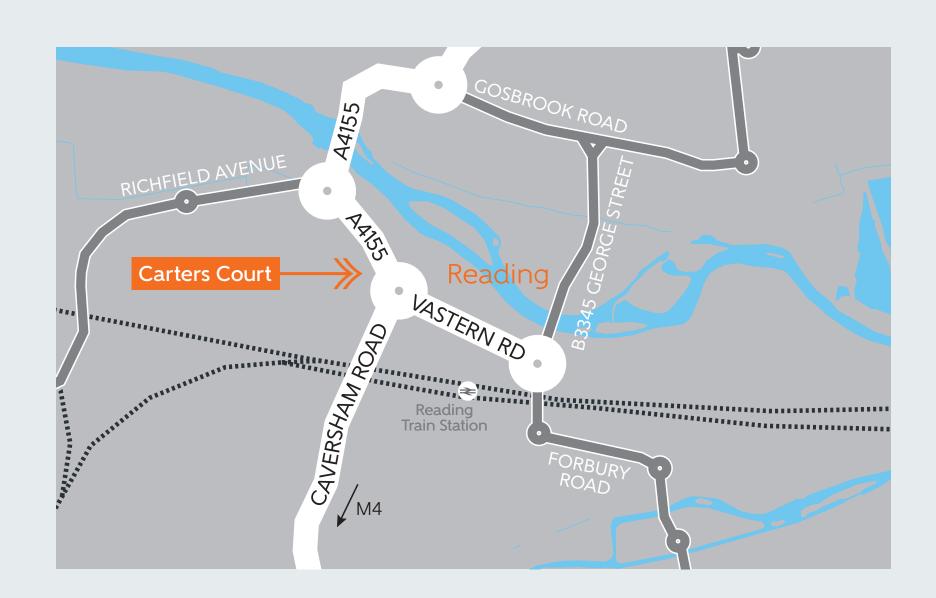

Located just off Caversham Road, Carter's Court is nestled in Reading's northern hub, benefited by a bustling surrounding of shops and restaurants. A supermarket can be found just two minutes' walk from the development.

Caversham Road Fire Station bus stop is a minute's walk and provides useful shuttle services into central Reading. Reading train station is a six-minute walk away. Regular destinations include Oxford, Cardiff, Manchester, and London, with the latter a journey for standard rail lines and the Elizabeth Line tube.

For drivers, the development is just off Caversham Road - part of the A329 - reaching the M4 after 10 minutes. The closest airport to the development is Heathrow.

Specifications