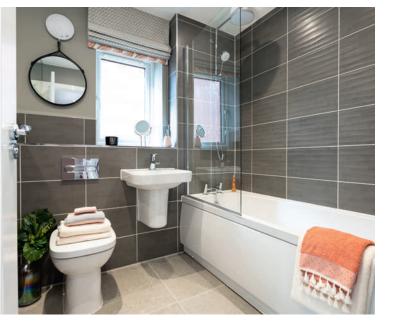

red

†† where layout allows

††† full height to shower enclosure

‡ at build stage

‡‡ consult with sales executive for specific development details

‡‡‡ flow regulator fitted to bath mixer if serving single thermostatic shower & fed via combination boiler

^ housetype dependent - liaise with sales executive

^^ housetype dependent on particular 4 bed housetypes - liaise with Sales Advisor

^^^ inc soft close mechanism seat on 4  $\&\,5$  Bedroom Homes ONLY

# kitchen only

## over bath ONLY incorporating MIRA bath screen 1.1863.004 where no shower elsewhere in dwelling

### plot dependent

~ plot specific, refer site layout

-- refer site landscape layout

~~~ semi recessed basin if AD M4(ii) applicable

& soft close mechanism to doors & drawers

&& where provision of shower tray allows









## Apartments Specification

|                | FINISHES                                                  |   |   | 6.1 |
|----------------|-----------------------------------------------------------|---|---|-----|
| Entrance Doors | Apartment Entrance Door White Gloss Fire Rated Solid Core | • | • | •   |
| Ceilings       | Crown White Matt Emulsion                                 | • | • | •   |
| Walks          | Crown White Matt Emulsion                                 | • | • | •   |
| Window Cills   | White Satin MDF                                           | • | • | •   |
| Skirling       | White Satin 94x14 MDF Grooved & Chamfered                 | • | • | •   |
| Architrave     | White Satin 69x18 MDF Grooved & Chamfered                 | • | • | •   |
| Internal Doors |