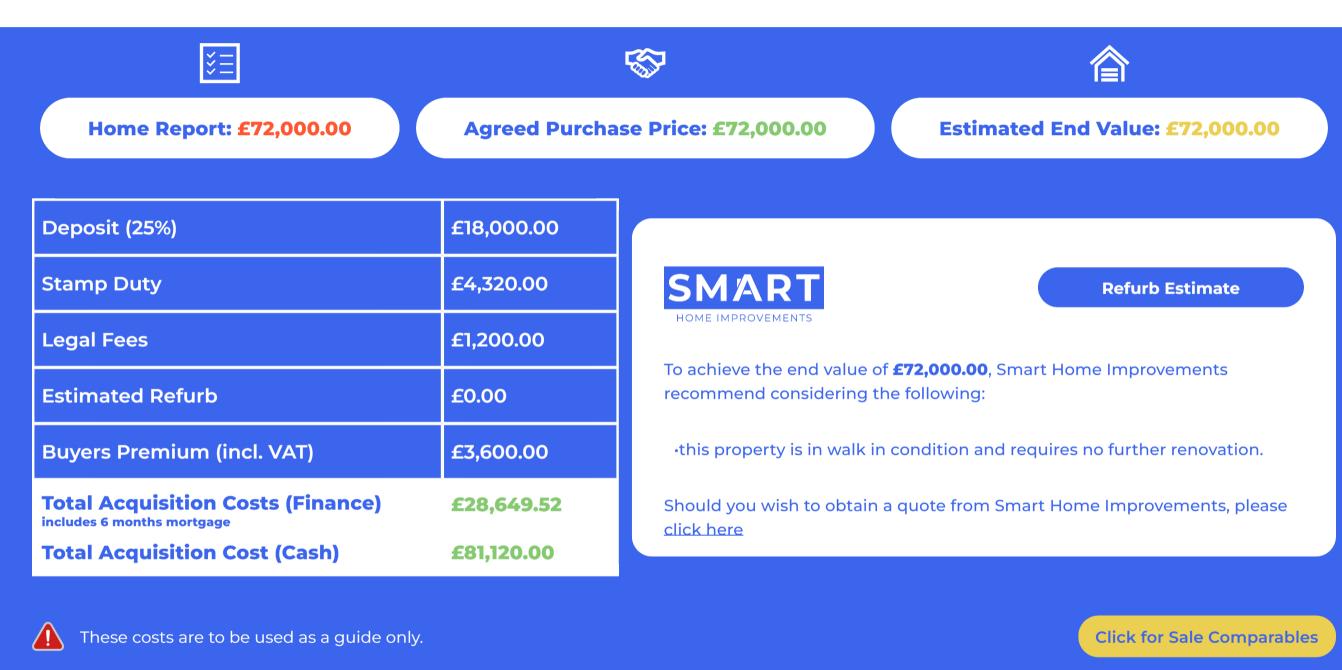

Immediate income from day one as settled Tenants are in place.
increase rent immediately by from £500 to £560
£410 Cash flow per month once increased to market rent.

| EPC | <b>Construction Type</b> | Tenanted | Size       | Heating Type |
|-----|--------------------------|----------|------------|--------------|
| D   | Standard Construction    | Yes      | 64 sq. ft. | Gas          |