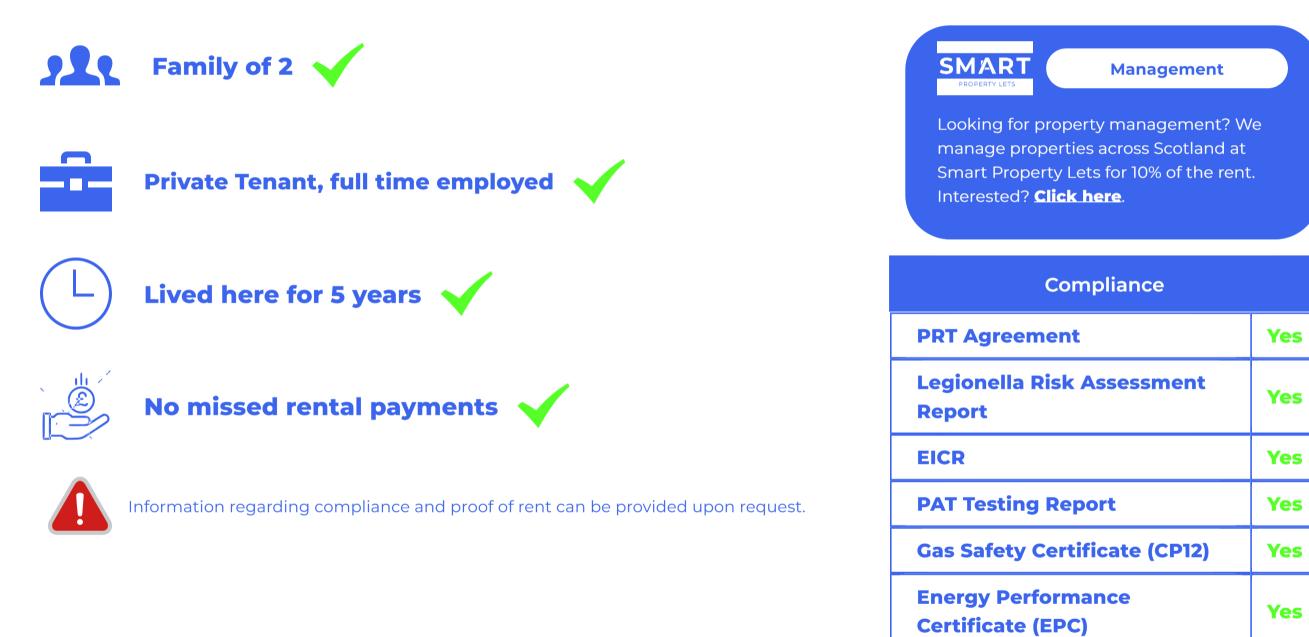

Immediate income from day one as settled Tenants are in place.
increase rent immediately by from £500 to £560
£410 Cash flow per month once increased to market rent.

| EPC | <b>Construction Type</b> | Tenanted | Size       | Heating Type |
|-----|--------------------------|----------|------------|--------------|
| D   | Standard Construction    | Yes      | 64 sq. ft. | Gas          |

Yes

**Smoke & Heat Detectors** 

0141 473 6400

Click for WhatsApp

73h Watson Street, Dundee, Angus, DD4 6HG

Thank you for taking the time to read this presentation by Smart Sales & Investments.

Should you wish to proceed further, please contact a member of the team via WhatsApp, Email, or Phone.