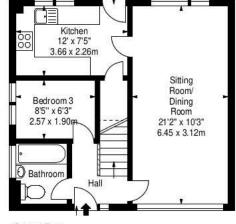

Let's Talk 01620 497 497 property@parissteele.com King's Avenue, Longniddry, East Lothian, EH32 0QN

Approx. Gross Internal Area 781 Sq Ft - 72.55 Sq M For identification only. Not to scale. © SquareFoot 2025

Double Bedroom 2 13'1" x 8'5" 3.99 x 2.57m UDouble Bedroom 1 13'6" x 10'4" 4.11 x 3.15m

Ground Floor

First Floor