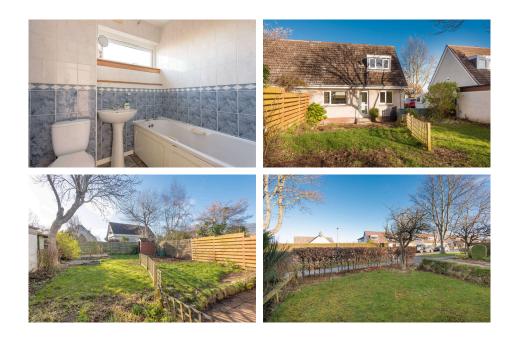

behind hedging and bordering the driveway, the front door opens

into a bright and welcoming hallway, leading to a spacious dual- Externally, the front and south facing rear gardens are perfect for aspect sitting and dining room that spans the length of the relaxation and entertaining.

Across the hall, a well-appointed family bathroom includes a WC, washbasin, and a bath with a wall-mounted shower. Completing

Flooded with natural light and offering views of both the front Additional information: Common areas / residents costs - Glassel