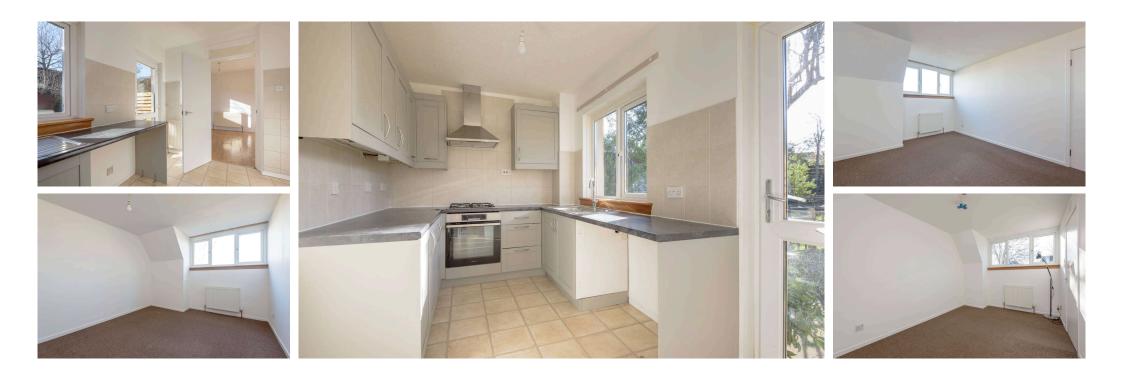

and south-facing rear gardens, this inviting space features wood- Park Association £90 per annum. inspired flooring and a neutral décor, creating a perfect balance of warmth and openness. Adjacent to the living area, a stylish kitchen provides direct access to the south-facing rear garden. FIXTURES & FITTINGS Sleek grey wall and base units are complemented by All fitted floor coverings, light fixtures, living room curtains, and extractor hood add to the contemporary design.

coordinating worktops, while an integrated gas hob, oven, and the integrated oven, hob, and extractor hood will all be included in the sale. The small rear garden shed is also included.