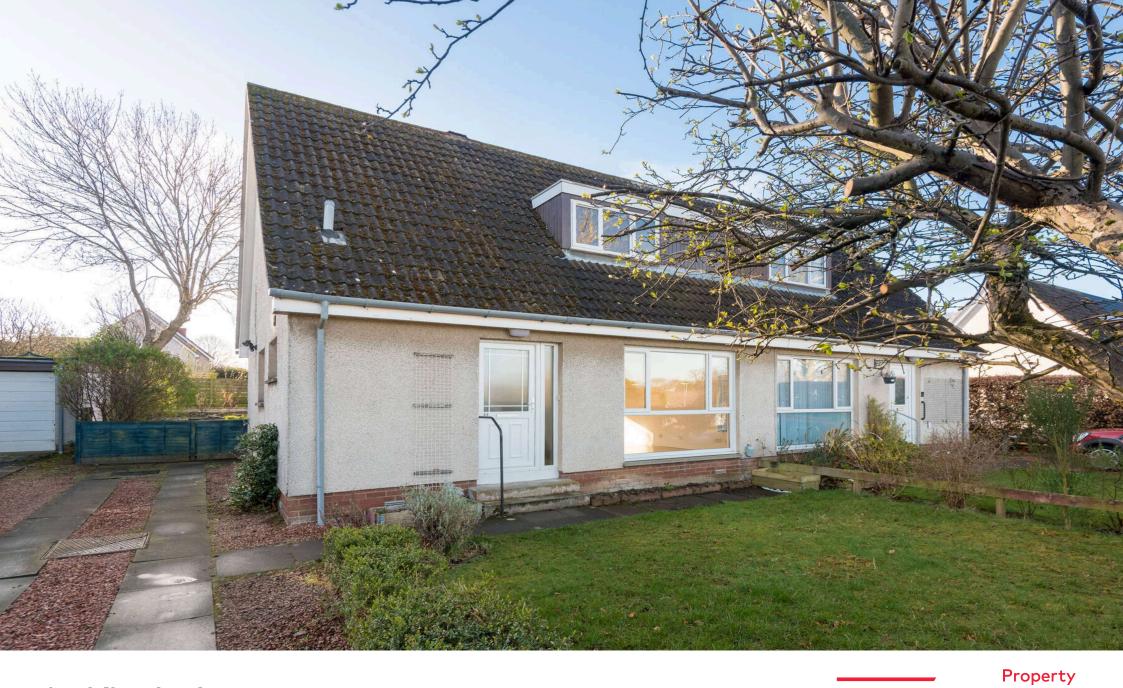

#### **PROPERTY DESCRIPTION**

property.

Situated in the sought-after village of Longniddry, this charming the ground floor layout is a comfortable single bedroom, ideal three-bedroom semi-detached home is well-presented as a versatile home office. Ascending to the first floor, two throughout. With off-street parking and gardens to the front and generously sized, carpeted, and bright double bedrooms each rear, it offers an ideal opportunity for a variety of buyers. Set enjoy garden views.

behind hedging and bordering the driveway, the front door opens

into a bright and welcoming hallway, leading to a spacious dual- Externally, the front and south facing rear gardens are perfect for aspect sitting and dining room that spans the length of the relaxation and entertaining.

### **PROPERTY FEATURES**

- □ Three-bedroom semi-detached home
- Dual-aspect sitting and dining room
- □ Stylish modern kitchen with rear garden access
- Three bedrooms
- □ Family bathroom
- Front and rear gardens
- □ Driveway
- Double Glazing
- Gas Central Heating
- □ EPC D
- Council tax band E
- □ Tenure Freehold