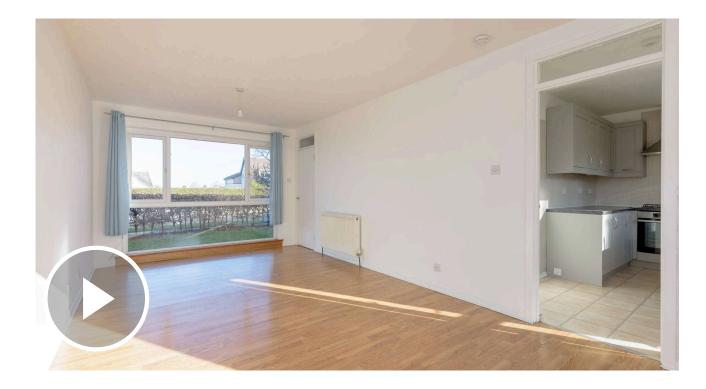

behind hedging and bordering the driveway, the front door opens

into a bright and welcoming hallway, leading to a spacious dual- Externally, the front and south facing rear gardens are perfect for aspect sitting and dining room that spans the length of the relaxation and entertaining.

and south-facing rear gardens, this inviting space features wood- Park Association £90 per annum. inspired flooring and a neutral décor, creating a perfect balance of warmth and openness. Adjacent to the living area, a stylish kitchen provides direct access to the south-facing rear garden. FIXTURES & FITTINGS Sleek grey wall and base units are complemented by All fitted floor coverings, light fixtures, living room curtains, and extractor hood add to the contemporary design.