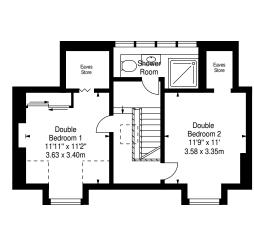

Across the hallway, the dining kitchen spans the length of the property. Leading out to the garden it is ideal for day-to-day life and entertaining. Featuring ample wall and floor units, worktops, and a tiled splashback, the kitchen also boasts high-spec integrated BOSCH appliances including a five-ring gas hob, eye-level grill and oven. A thoughtful divide is achieved between the kitchen and dining area through a change in flooring and wall finishes. Completing the ground floor layout is a double bedroom and a modern bathroom equipped with a WC, washbasin built into vanity, bath with a wall-mounted shower and a chrome towel radiator. On the first floor, two bright south-facing double bedrooms benefit

from eaves storage and access to a stylish shower room with a hidden cistern WC and washbasin built into vanity.

Externally, the rear garden combines an ASTROTURF lawn with raised sleeper beds, sandstone paving, and decorative stones. A driveway and integral garage provide ample off-street parking. The property does require some cosmetic upgrading, but provides a great canvas.

#### Telford Road, Edinburgh, Midlothian, EH4 2AY

Approx. Gross Internal Area 1480 Sq Ft - 137.49 Sq M (Including Garage & Eaves Stores) For identification only. Not to scale. © SquareFoot 2024

First Floor