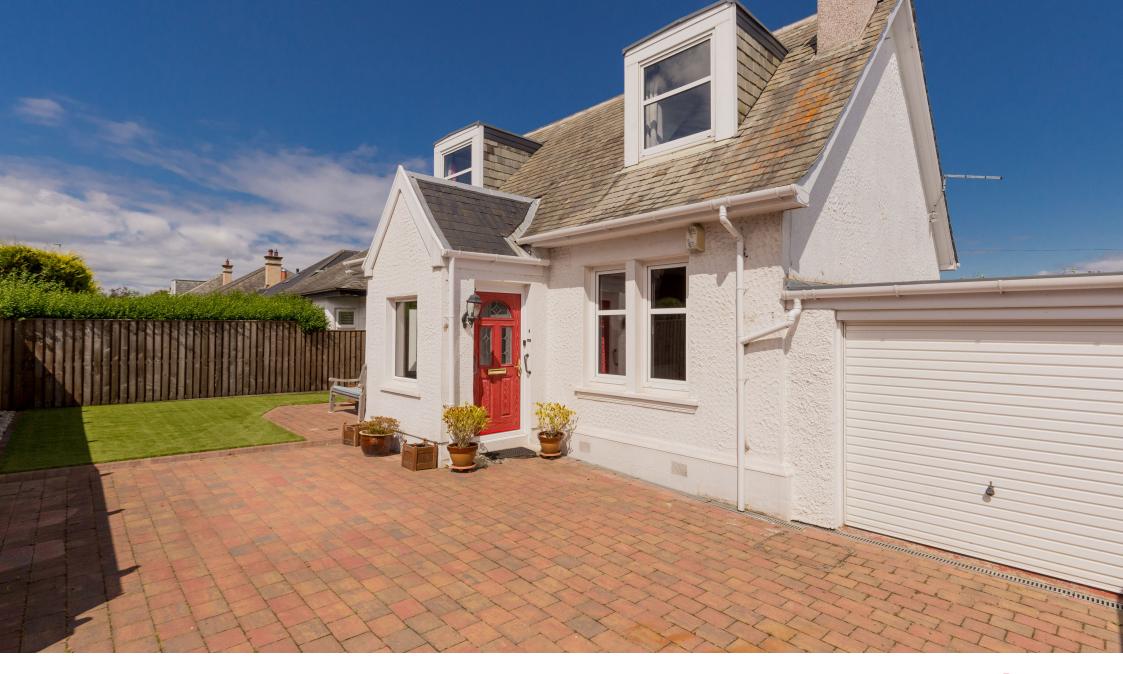

59 Telford Road EDINBURGH, EH4 2AY

This three-bedroom home in Edinburgh's popular Craigleith will appeal to a variety of buyers keen to create a property in their own style. From a good-sized driveway and front garden, the entrance vestibule leads you into a welcoming hallway and the south-facing living room to your left. Adorned with bay windows, a living flame fireplace and carpeting this is a cosy and inviting space to enjoy with family and friends.

from eaves storage and access to a stylish shower room with a hidden cistern WC and washbasin built into vanity.

Externally, the rear garden combines an ASTROTURF lawn with raised sleeper beds, sandstone paving, and decorative stones. A driveway and integral garage provide ample off-street parking. The property does require some cosmetic upgrading, but provides a great canvas.