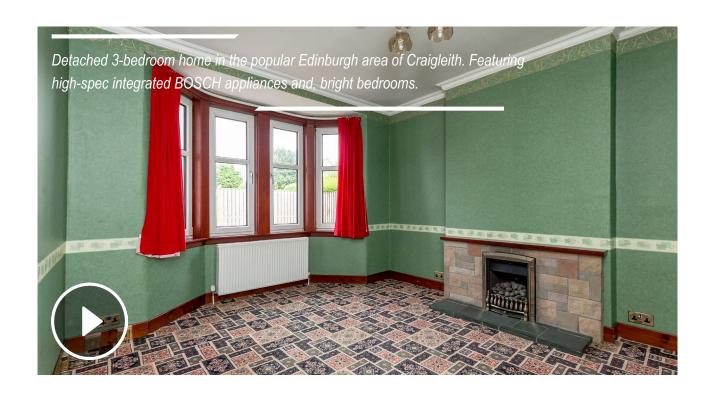

59 Telford Road EDINBURGH, EH4 2AY

This three-bedroom home in Edinburgh's popular Craigleith will appeal to a variety of buyers keen to create a property in their own style. From a good-sized driveway and front garden, the entrance vestibule leads you into a welcoming hallway and the south-facing living room to your left. Adorned with bay windows, a living flame fireplace and carpeting this is a cosy and inviting space to enjoy with family and friends.