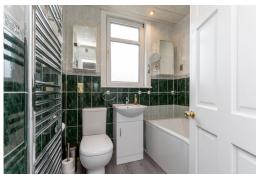

Across the hallway, the dining kitchen spans the length of the property. Leading out to the garden it is ideal for day-to-day life and entertaining. Featuring ample wall and floor units, worktops, and a tiled splashback, the kitchen also boasts high-spec integrated BOSCH appliances including a five-ring gas hob, eye-level grill and oven. A thoughtful divide is achieved between the kitchen and dining area through a change in flooring and wall finishes. Completing the ground floor layout is a double bedroom and a modern bathroom equipped with a WC, washbasin built into vanity, bath with a wall-mounted shower and a chrome towel radiator. On the first floor, two bright south-facing double bedrooms benefit

from eaves storage and access to a stylish shower room with a hidden cistern WC and washbasin built into vanity.

Externally, the rear garden combines an ASTROTURF lawn with raised sleeper beds, sandstone paving, and decorative stones. A driveway and integral garage provide ample off-street parking. The property does require some cosmetic upgrading, but provides a great canvas.