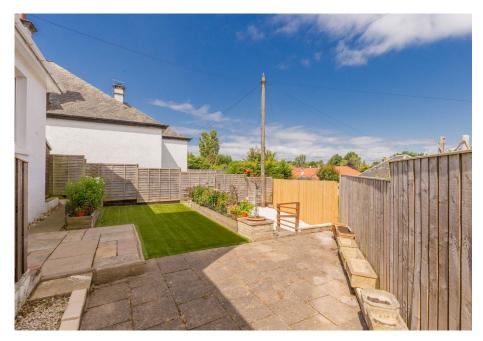

from eaves storage and access to a stylish shower room with a hidden cistern WC and washbasin built into vanity.

Externally, the rear garden combines an ASTROTURF lawn with raised sleeper beds, sandstone paving, and decorative stones. A driveway and integral garage provide ample off-street parking. The property does require some cosmetic upgrading, but provides a great canvas.