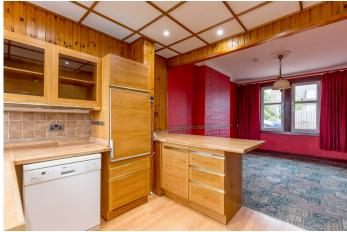

Across the hallway, the dining kitchen spans the length of the property. Leading out to the garden it is ideal for day-to-day life and entertaining. Featuring ample wall and floor units, worktops, and a tiled splashback, the kitchen also boasts high-spec integrated BOSCH appliances including a five-ring gas hob, eye-level grill and oven. A thoughtful divide is achieved between the kitchen and dining area through a change in flooring and wall finishes. Completing the ground floor layout is a double bedroom and a modern bathroom equipped with a WC, washbasin built into vanity, bath with a wall-mounted shower and a chrome towel radiator. On the first floor, two bright south-facing double bedrooms benefit