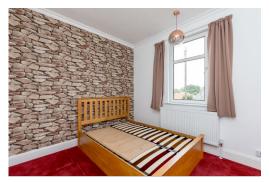

Across the hallway, the dining kitchen spans the length of the property. Leading out to the garden it is ideal for day-to-day life and entertaining. Featuring ample wall and floor units, worktops, and a tiled splashback, the kitchen also boasts high-spec integrated BOSCH appliances including a five-ring gas hob, eye-level grill and oven. A thoughtful divide is achieved between the kitchen and dining area through a change in flooring and wall finishes. Completing the ground floor layout is a double bedroom and a modern bathroom equipped with a WC, washbasin built into vanity, bath with a wall-mounted shower and a chrome towel radiator. On the first floor, two bright south-facing double bedrooms benefit

from eaves storage and access to a stylish shower room with a hidden cistern WC and washbasin built into vanity.

Externally, the rear garden combines an ASTROTURF lawn with raised sleeper beds, sandstone paving, and decorative stones. A driveway and integral garage provide ample off-street parking. The property does require some cosmetic upgrading, but provides a great canvas.