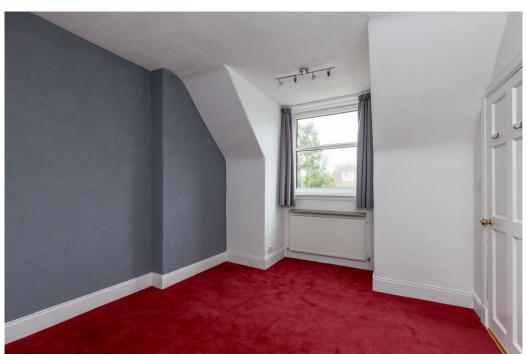

Across the hallway, the dining kitchen spans the length of the property. Leading out to the garden it is ideal for day-to-day life and entertaining. Featuring ample wall and floor units, worktops, and a tiled splashback, the kitchen also boasts high-spec integrated BOSCH appliances including a five-ring gas hob, eye-level grill and oven. A thoughtful divide is achieved between the kitchen and dining area through a change in flooring and wall finishes. Completing the ground floor layout is a double bedroom and a modern bathroom equipped with a WC, washbasin built into vanity, bath with a wall-mounted shower and a chrome towel radiator. On the first floor, two bright south-facing double bedrooms benefit

from eaves storage and access to a stylish shower room with a hidden cistern WC and washbasin built into vanity.

Externally, the rear garden combines an ASTROTURF lawn with raised sleeper beds, sandstone paving, and decorative stones. A driveway and integral garage provide ample off-street parking. The property does require some cosmetic upgrading, but provides a great canvas.