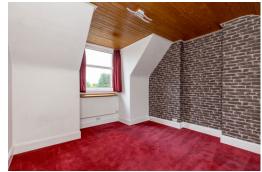

from eaves storage and access to a stylish shower room with a hidden cistern WC and washbasin built into vanity.

Externally, the rear garden combines an ASTROTURF lawn with raised sleeper beds, sandstone paving, and decorative stones. A driveway and integral garage provide ample off-street parking. The property does require some cosmetic upgrading, but provides a great canvas.