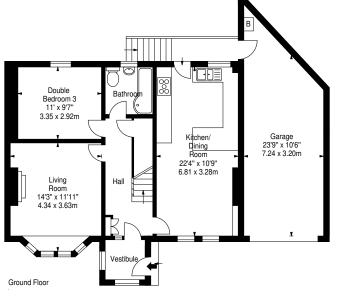

#### Telford Road, Edinburgh, Midlothian, EH4 2AY

Approx. Gross Internal Area 1480 Sq Ft - 137.49 Sq M (Including Garage & Eaves Stores) For identification only. Not to scale. © SquareFoot 2024

First Floor