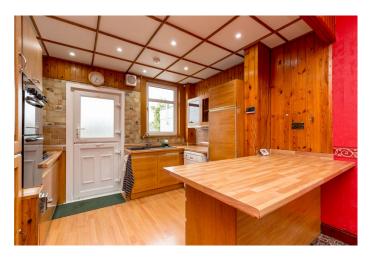

Across the hallway, the dining kitchen spans the length of the property. Leading out to the garden it is ideal for day-to-day life and entertaining. Featuring ample wall and floor units, worktops, and a tiled splashback, the kitchen also boasts high-spec integrated BOSCH appliances including a five-ring gas hob, eye-level grill and oven. A thoughtful divide is achieved between the kitchen and dining area through a change in flooring and wall finishes. Completing the ground floor layout is a double bedroom and a modern bathroom equipped with a WC, washbasin built into vanity, bath with a wall-mounted shower and a chrome towel radiator. On the first floor, two bright south-facing double bedrooms benefit