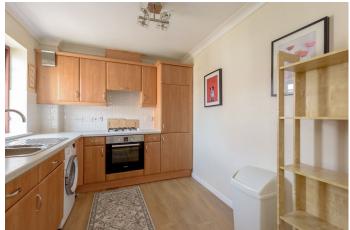

## **PROPERTY DESCRIPTION**

Enjoying a wonderful location in the sought-after village of Gullane, this well-presented and deceptively spacious two-bedroom apartment with private parking is perfect for a first-time buyer or investor. Situated on the second-floor of an established new build development within easy reach of the stunning beach and local amenities. The front door welcomes you into a spacious carpeted hallway equipped with built-in storage. To your left lies a generous sitting-dining room flooded with natural light thanks to twin windows opening to a private balcony. Tastefully decorated with carpeting and a calm colour palette, the layout allows for a versatile furniture configuration. Adjacent is a modern kitchen showcasing oakeffect worktops, smooth white worktops and a tiled splashback laid out in an L-shaped design. Integrated BOSCH appliances include an oven, gas hob, and extractor hood. Returning to the hallway, the south-east-facing principal double bedroom featuring built-in wardrobes and a stylish en-suite shower room enjoys a soft neutral décor and plentiful light. The second double bedroom enjoys a similar colour scheme and bright outlook. Both have access to a well-appointed family bathroom featuring a hidden cistern WC and washbasin built into vanity.