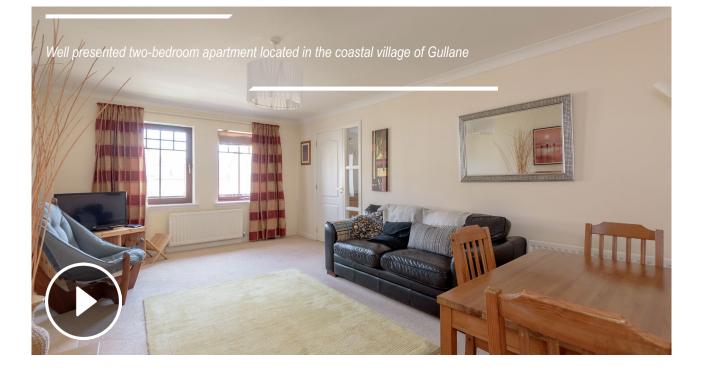

## **PROPERTY DESCRIPTION**

Enjoying a wonderful location in the sought-after village of Gullane, this well-presented and deceptively spacious two-bedroom apartment with private parking is perfect for a first-time buyer or investor. Situated on the second-floor of an established new build development within easy reach of the stunning beach and local amenities. The front door welcomes you into a spacious carpeted hallway equipped with built-in storage. To your left lies a generous sitting-dining room flooded with natural light thanks to twin windows opening to a private balcony. Tastefully decorated with carpeting and a calm colour palette, the layout allows for a versatile furniture configuration. Adjacent is a modern kitchen showcasing oakeffect worktops, smooth white worktops and a tiled splashback laid out in an L-shaped design. Integrated BOSCH appliances include an oven, gas hob, and extractor hood. Returning to the hallway, the south-east-facing principal double bedroom featuring built-in wardrobes and a stylish en-suite shower room enjoys a soft neutral décor and plentiful light. The second double bedroom enjoys a similar colour scheme and bright outlook. Both have access to a well-appointed family bathroom featuring a hidden cistern WC and washbasin built into vanity.