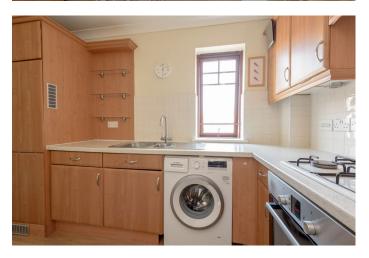

## **PROPERTY DESCRIPTION**

Enjoying a wonderful location in the sought-after village of Gullane, this well-presented and deceptively spacious two-bedroom apartment with private parking is perfect for a first-time buyer or investor. Situated on the second-floor of an established new build development within easy reach of the stunning beach and local amenities. The front door welcomes you into a spacious carpeted hallway equipped with built-in storage. To your left lies a generous sitting-dining room flooded with natural light thanks to twin windows opening to a private balcony. Tastefully decorated with carpeting and a calm colour palette, the layout allows for a versatile furniture configuration. Adjacent is a modern kitchen showcasing oakeffect worktops, smooth white worktops and a tiled splashback laid out in an L-shaped design. Integrated BOSCH appliances include an oven, gas hob, and extractor hood. Returning to the hallway, the south-east-facing principal double bedroom featuring built-in wardrobes and a stylish en-suite shower room enjoys a soft neutral décor and plentiful light. The second double bedroom enjoys a similar colour scheme and bright outlook. Both have access to a well-appointed family bathroom featuring a hidden cistern WC and washbasin built into vanity.