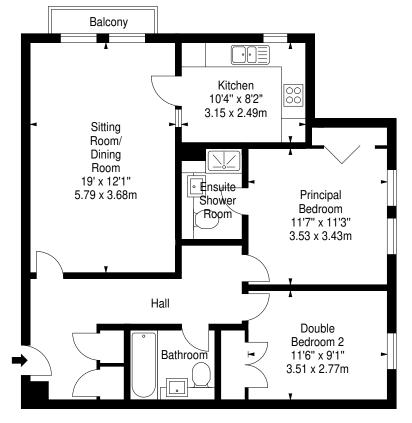

#### Let's talk

01620 497 497

property@parissteele.com

**Muirfield Apartments**, **Muirfield Station**, Gullane, East Lothian, EH31 2HZ

Approx. Gross Internal Area 823 Sq Ft - 76.46 Sq M For identification only. Not to scale. © SquareFoot 2024

Second Floor