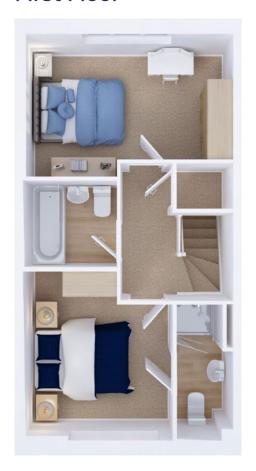

### **First Floor**

| Master bedroom* | 3.31m x 2.95m   10'1" x 9'8" |
|-----------------|------------------------------|
| En-suite        | 2.64m x 1.07m   8'8" x 3'6"  |
| Bedroom 2*      | 4.11m x 2.76m   13'6" x 9'1" |
| Bathroom        | 1.93m x 1.70m   6'4" x 5'7"  |