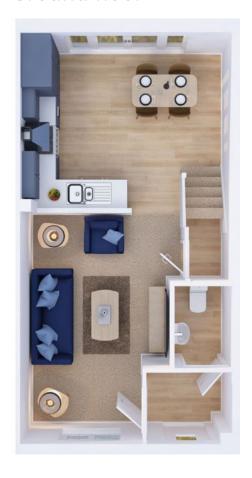

### **Ground floor**

| Kitchen / dining room | 4.11m x 3.37m   13'6" x 11'1" |
|-----------------------|-------------------------------|
| Living room*          | 4.49m x 2.91m   14'9" x 9'6"  |
| Cloakroom             | 1.60m x 1.11m   5'3" x 3'8"   |