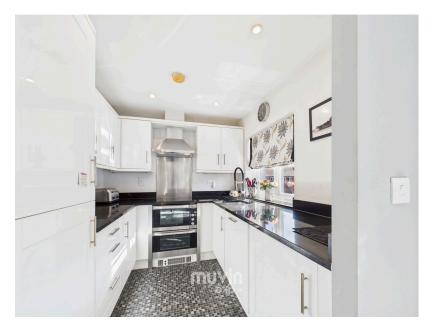

## 2 1 1

This well-presented detached coach house is ideal for first-time buyers seeking a move-in-ready home with character and comfort. Featuring two double bedrooms, a bright bathroom with skylight, and a modern kitchen with granite worktops and integrated appliances, it offers practical yet stylish living. The spacious reception room includes dining space, built-in storage, and a Juliette balcony overlooking a quiet close. Additional benefits include a garage, parking space, and no onward chain for a smooth purchase. Conveniently located near transport links, schools, and green spaces.