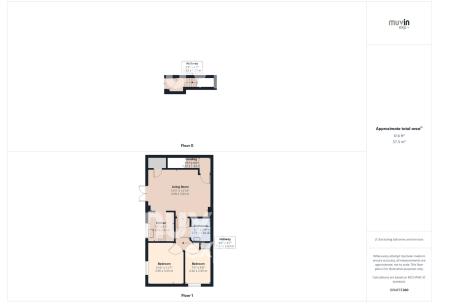

## 2 1 1

This well-presented detached coach house is ideal for first-time buyers seeking a move-in-ready home with character and comfort. Featuring two double bedrooms, a bright bathroom with skylight, and a modern kitchen with granite worktops and integrated appliances, it offers practical yet stylish living. The spacious reception room includes dining space, built-in storage, and a Juliette balcony overlooking a quiet close. Additional benefits include a garage, parking space, and no onward chain for a smooth purchase. Conveniently located near transport links, schools, and green spaces.