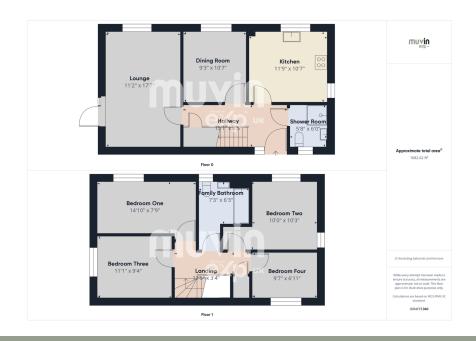

Four Bedrooms

- Semi Detached
- Two Reception Rooms
- Downstairs Shower Room

- Off Street Parking
- Garden
- Priors Green Development
- No Onward Chain

This four bedroom family home positioned at the end of a culde-sac in the popular development of Priors Green, Little Canfield. The accommodation comprises: four bedrooms, family bathroom, downstairs shower room, kitchen/breakfast room, separate dining room and lounge. Further benefits include solar panels for hot water and electricity, driveway for two vehicles and an enclosed rear garden.