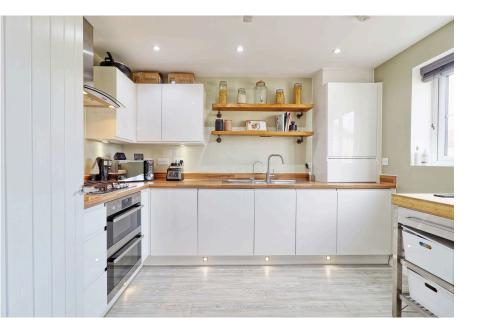

#### Ground Floor

 Kitchen
 10'7" × 9'11"

 3.25m × 3.03m
 10'7" × 9'11"

 Living/Dining Area
 15'11" × 11'6"

PAUL MCCLUSKEY | 07810 614 438

paul@muvin.co.uk