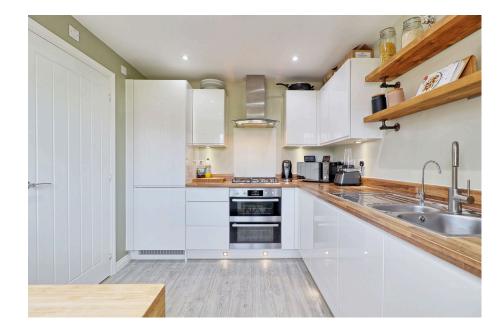

#### Ground Floor

 Kitchen
 10'7" × 9'11"

 3.25m × 3.03m
 10'7" × 9'11"

 Living/Dining Area
 15'11" × 11'6"

PAUL MCCLUSKEY | 07810 614 438

paul@muvin.co.uk