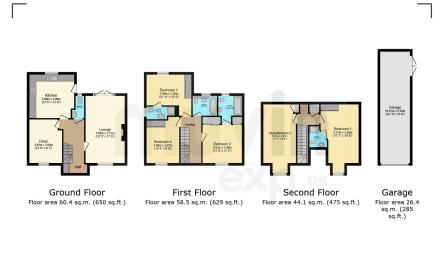

## Total floor area: 189.4 sq.m. (2,038 sq.ft.)

This floor jahn is for illustrative purposes only. It is not drawn to scale. Any measurements, floor areas (including any total floor area), openings and orientations are approximate. No elicitials are guaranteed, they cannot be relied upon for any purpose and do not form any part of any agreement. No liability is taken for any error, omission or misstatement. A party must rely upon its own inspection(s). Powered by www.Propertybox.io