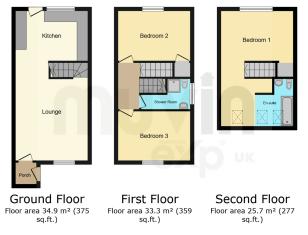

TOTAL: 93.9 m<sup>2</sup> (1,011 sq.ft.)

This floor plan is for illustrative purposes only. It is not drawn to scale. Any measurements, floor areas (including any total floor area), openings and orientations are approximate. No details are guaranteed, they cannot be relied upon for any purpose and do not form any part of any agreement. No liability