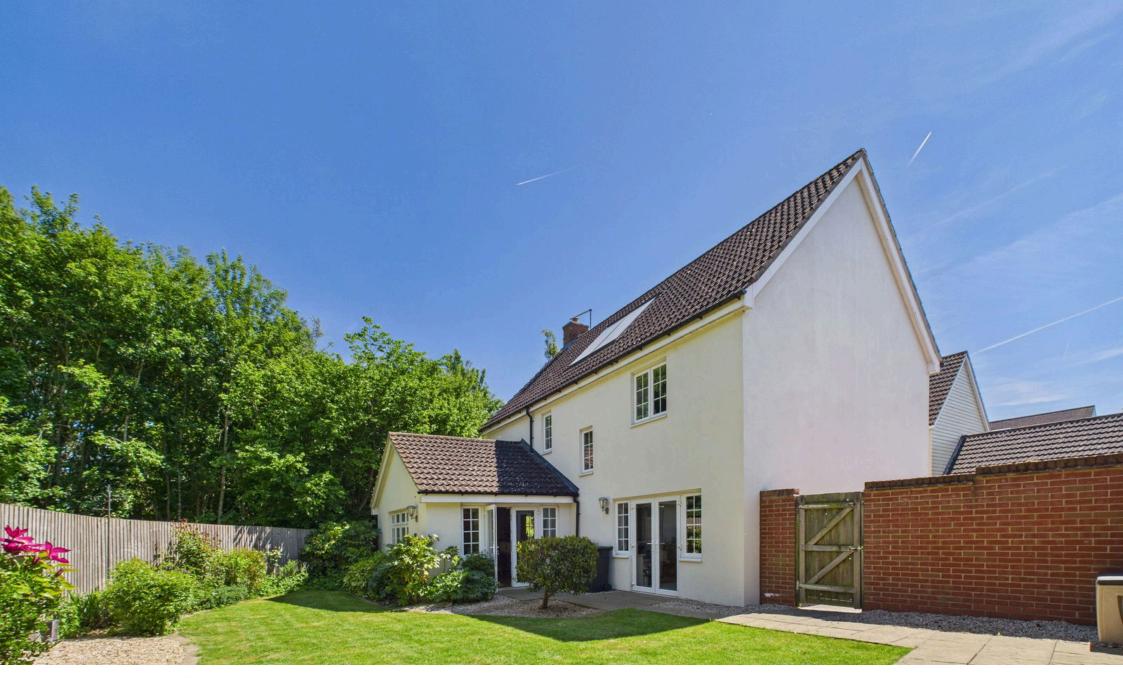

- Detached four bedroom home
- · Backing onto woodland
- Kitchen/family room
- Dining room

- Garage and driveway
- En-suite
- Lounge

Spacious 4-Bed Detached Home Backing Onto Woodland – Ideal for Families

Beautifully presented throughout, this generous four-bedroom detached home offers space, style and flexibility in a peaceful location. Featuring a bright open-plan kitchen/family room with quartz worktops and French doors to the garden, two reception rooms, a spacious main bedroom with en-suite, two further doubles, a single bedroom/home office, and a modern family bathroom. Outside you'll find a private garden backing onto woodland, a garage, and parking for 2–3 cars. Situated in a friendly community close to schools, parks, and transport links — this home is perfect for growing families or professionals looking for more space. Early viewing advised.