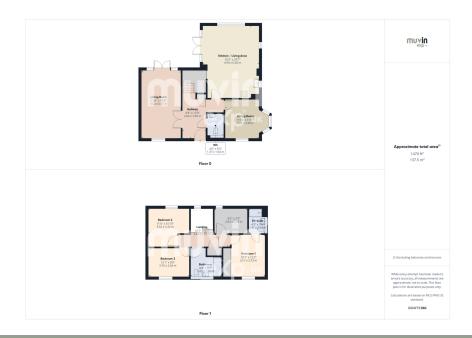

- Detached four bedroom home
- · Backing onto woodland
- Kitchen/family room
- Dining room

- Garage and driveway
- En-suite
- Lounge

Spacious 4-Bed Detached Home Backing Onto Woodland – Ideal for Families

Beautifully presented throughout, this generous four-bedroom detached home offers space, style and flexibility in a peaceful location. Featuring a bright open-plan kitchen/family room with quartz worktops and French doors to the garden, two reception rooms, a spacious main bedroom with en-suite, two further doubles, a single bedroom/home office, and a modern family bathroom. Outside you'll find a private garden backing onto woodland, a garage, and parking for 2–3 cars. Situated in a friendly community close to schools, parks, and transport links — this home is perfect for growing families or professionals looking for more space. Early viewing advised.