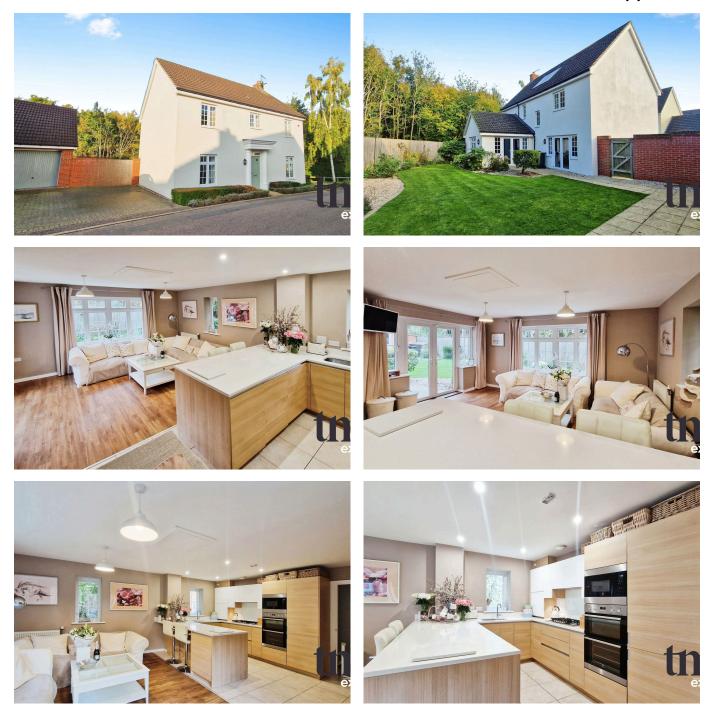

## Colemans Close, Little Canfield, Dunmow, CM6 1TS

£635,000

🛤 4 🚰 3 🚘 2

Jour Logo

- Detached four bedroom home
- · Backing onto woodland
- Kitchen/family room
- Dining room

•

- · Garage and driveway
- En-suite
- Lounge

This beautifully decorated detached property for sale features four bedrooms, including a master with en-suite, two spacious reception rooms, a modern open-plan kitchen with dining space, a large bathroom, a garage, ample parking, and a serene woodland backdrop, making it an ideal family home in a desirable, community-focused location with excellent amenities and transport links.