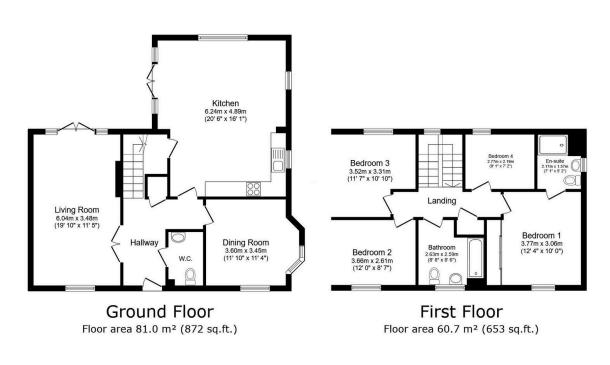

TOTAL: 141.6 m<sup>2</sup> (1,525 sq.ft.)

This floor plan is for illustrative purposes only. It is not drawn to scale. Any measurements, floor areas (including any total floor area), openings and orientations are approximate. No details are guaranteed, they cannot be relied upon for any purpose and do not form any part of any agreement. No liability is taken for any error, omission or misstatement. A party must rely upon its own inspection(s). Powered by www.Propertybox.io