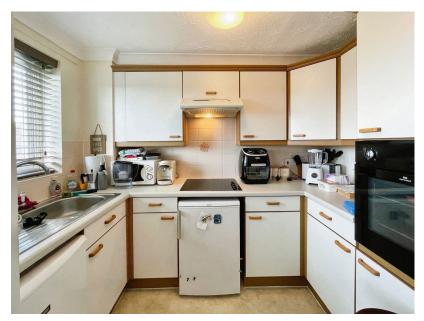

Just 0.4 miles from Braintree town centre, you'll have easy access to shops, cafés, and the mainline station with links to London Liverpool Street. Inside, the apartment offers a bright and spacious living/ dining area, a modern fitted kitchen with integrated appliances, and a bedroom with mirrored fitted wardrobes. The bathroom features a wet room, and there's a handy storage cupboard in the hallway.

- Wet Room
  Fully Fitted Kitchen
- Beautiful communal gardens
  Lift Access
- Residents Parking
- Regular Social Calendar
- Fantastic Location for Town Centre

On-site facilities