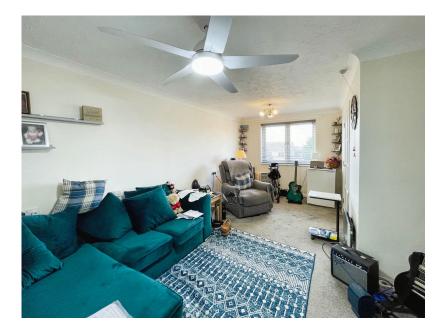

Just 0.4 miles from Braintree town centre, you'll have easy access to shops, cafés, and the mainline station with links to London Liverpool Street. Inside, the apartment offers a bright and spacious living/ dining area, a modern fitted kitchen with integrated appliances, and a bedroom with mirrored fitted wardrobes. The bathroom features a wet room, and there's a handy storage cupboard in the hallway.