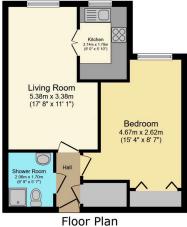

A fantastic opportunity to join a well-regarded retirement community!

Floor area 45.1 m<sup>2</sup> (486 sq.ft.)

## TOTAL: 45.1 m<sup>2</sup> (486 sq.ft.)

This floor plan is for illustrative purposes only. It is not drawn to scale. Any measurements, floor areas (including any total floor area), openings and orientations are approximate. No details are guaranteed, they cannot be relied upon for any purpose and do not form any part of any agreement. No liability is taken for any error, omission mistatament 4 and trunk relieves the scale of the scale of the wave floorably of the scale of the scal