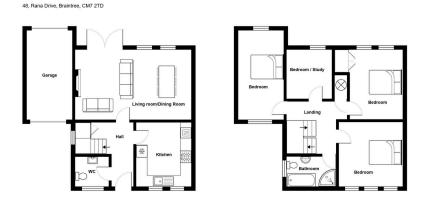

## Offers Over £400,000

**1** 4 **1** 1 **1** 1 **1** 1 **1** 1 **1** 1 **1** 1 **1** 1

- · Detached family home
- Four bedrooms
- Open planned living/dining room
- Driveway for off street parking

Single garage

- · Downstairs cloakroom
- Secluded rear garden
- Walking distance to Braintree town centre

This four bedroom detached family home is perfect for a growing family and is situated within a short distance to Braintree town centre, local amenities and schools. It boasts a driveway, garage and a secluded rear garden.

Total Area: 124.7 m² ... 1342 ft²

All measurements are approximate and for display purposes only