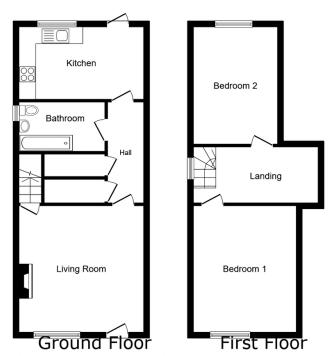

Your Logo

- · No onward chain
- Two bedrooms
- · Character and charm
- Exposed beams
- •

- Grade II Listed Cottage
- · End of terrace
- · Walking distance to Braintree town centre
- · Quaint garden

•

Floor area  $48.5 \text{ m}^2$  (522 sq.ft.) Floor area  $38.7 \text{ m}^2$  (417 sq.ft.)

TOTAL: 87.2 m<sup>2</sup> (939 sq.ft.)

This floor plan is for illustrative purposes only. It is not drawn to scale. Any measurements, floor areas (including any total floor area), openings and orientations are approximate. No details are quaranteed, they cannot be relief upon for any purpose and do not form any part of any agreement. No liability is taken for any error, omission or misstatement. A party must rely upon its own inspection(s). Powered by www.Propertybox.io